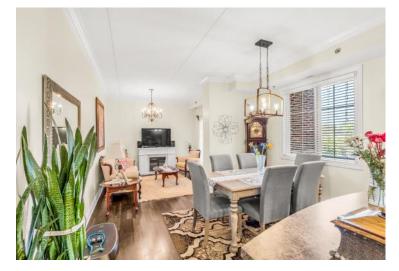

## Welcome to 218-1440 Gordon Street

This stunning residence offeres an impeccable design and thoughtful layout to ensure a comfortable and luxurious lifestyle.

The kitchen, dining room, and living room form a harmonious space, perfect for entertaining or relaxing with loved ones. The 9-foot ceilings create an airy ambiance, enhancing the overall sense of spaciousness. The large island provides ample counter space for meal prep and a convenient breakfast bar for casual dining.