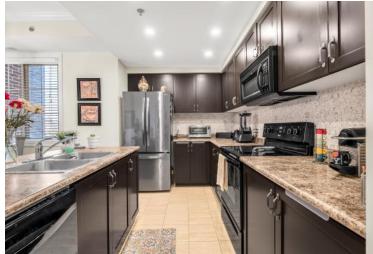

## Welcome to 218-1440 Gordon Street

This stunning residence offeres an impeccable design and thoughtful layout to ensure a comfortable and luxurious lifestyle.

The kitchen, dining room, and living room form a harmonious space, perfect for entertaining or relaxing with loved ones. The 9-foot ceilings create an airy ambiance, enhancing the overall sense of spaciousness. The large island provides ample counter space for meal prep and a convenient breakfast bar for casual dining.