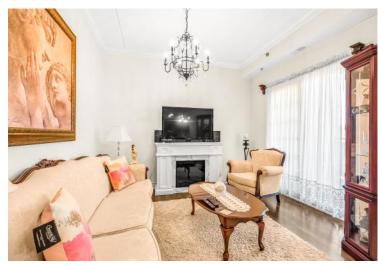

Privacy and tranquility are key features of this condo's layout with the bedrooms strategically positioned on the opposite side of the unit from the main living areas. The two good-sized bedrooms offer versatility and comfort. The den is perfect for a home office, TV room, or home gym. The main bathroom is located by the bedrooms and the powder room is near the kitchen/living rooms. The lovely, covered balcony allows you to bask in the fresh air and enjoy the outdoors.