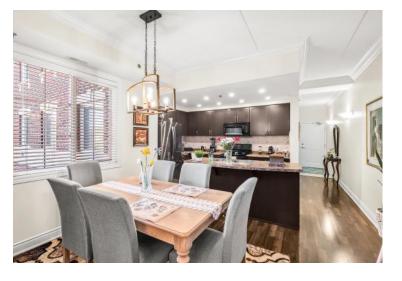

## Welcome to 218-1440 Gordon Street

This stunning residence offeres an impeccable design and thoughtful layout to ensure a comfortable and luxurious lifestyle.

The kitchen, dining room, and living room form a harmonious space, perfect for entertaining or relaxing with loved ones. The 9-foot ceilings create an airy ambiance, enhancing the overall sense of spaciousness. The large island provides ample counter space for meal prep and a convenient breakfast bar for casual dining.