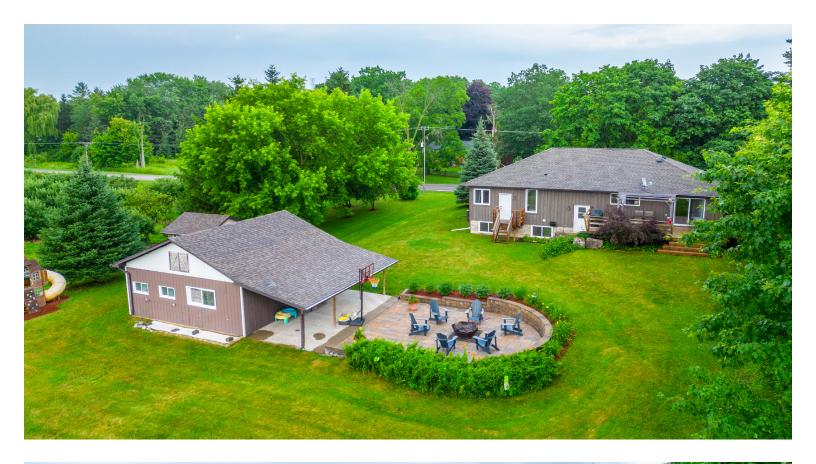

The lower level offers 2 generous-sized bedrooms with oversized windows, a rec room, a playroom/ office/bedroom, and storage areas.

Now! Let's take a look at the exterior with the 24' x 24' detached double-car garage with a concrete floor that is adjacent to a covered sitting area and a separate shed for storage.

The newly finished sunken patio is incredible! It offers loads of sitting where you can take in the perennials and farmer's fields with apple and cherry trees!

On the second level, there is an updated 2-piece bathroom (2022) and patio door to the deck where you can take in views of the fruit trees and incredible sunsets.