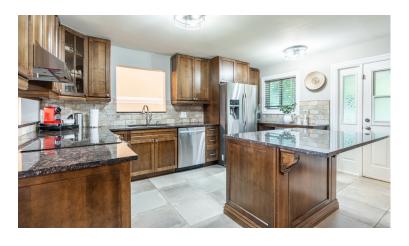

# An Entertainer's Dream

The kitchen offers plenty of cabinets for storage, granite counters, an island with more storage all overlooking the large dining room with a gas fireplace to cozy up to, and a great room.