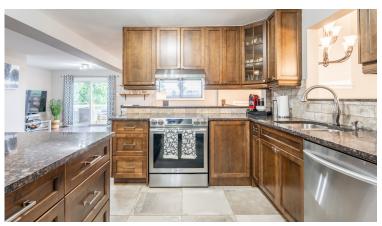

# An Entertainer's Dream

The kitchen offers plenty of cabinets for storage, granite counters, an island with more storage all overlooking the large dining room with a gas fireplace to cozy up to, and a great room.