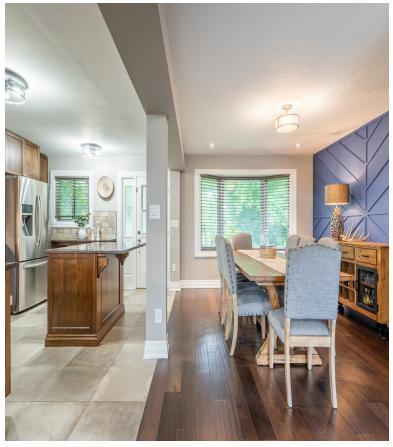

# An Entertainer's Dream

The kitchen offers plenty of cabinets for storage, granite counters, an island with more storage all overlooking the large dining room with a gas fireplace to cozy up to, and a great room.