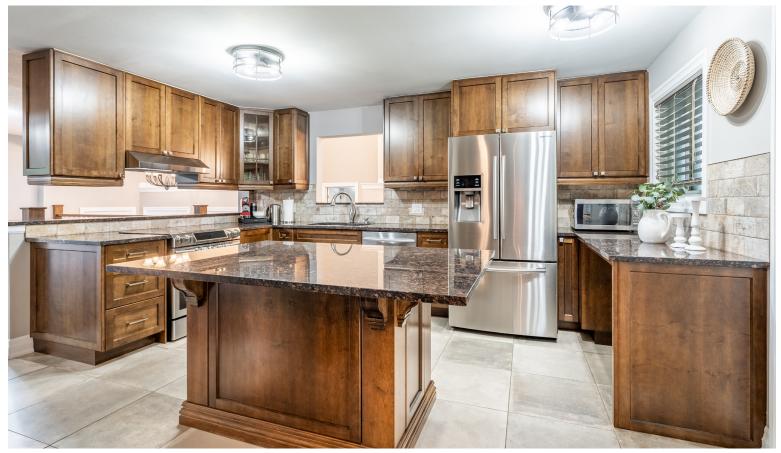

# An Entertainer's Dream

The kitchen offers plenty of cabinets for storage, granite counters, an island with more storage all overlooking the large dining room with a gas fireplace to cozy up to, and a great room.