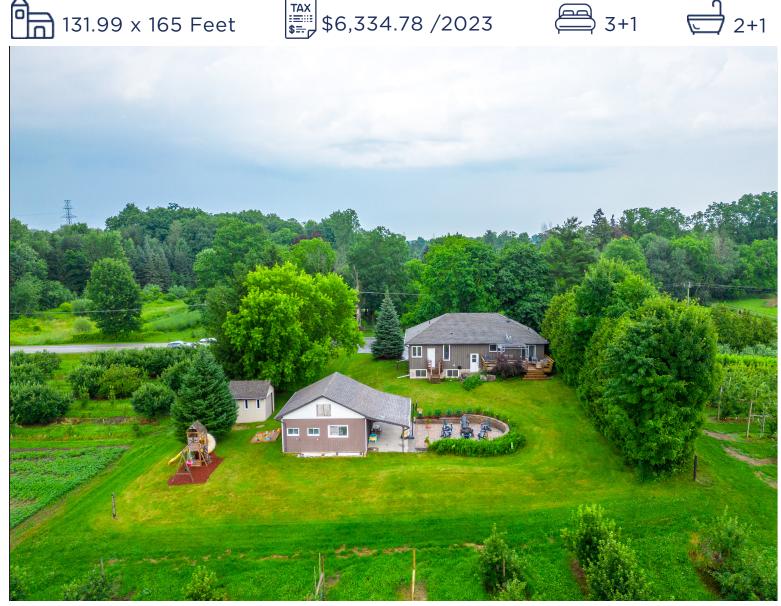

The lower level offers 2 generous-sized bedrooms with oversized windows, a rec room, a playroom/ office/bedroom, and storage areas.

Now! Let's take a look at the exterior with the 24' x 24' detached double-car garage with a concrete floor that is adjacent to a covered sitting area and a separate shed for storage.

The newly finished sunken patio is incredible! It offers loads of sitting where you can take in the perennials and farmer's fields with apple and cherry trees!

On the second level, there is an updated 2-piece bathroom (2022) and patio door to the deck where you can take in views of the fruit trees and incredible sunsets.