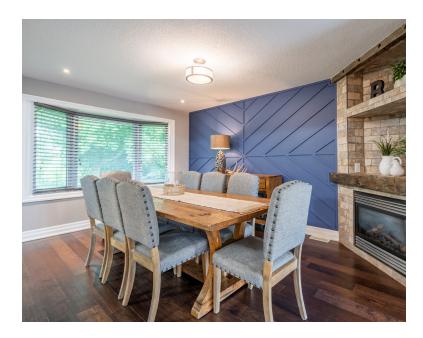

# An Entertainer's Dream

The kitchen offers plenty of cabinets for storage, granite counters, an island with more storage all overlooking the large dining room with a gas fireplace to cozy up to, and a great room.