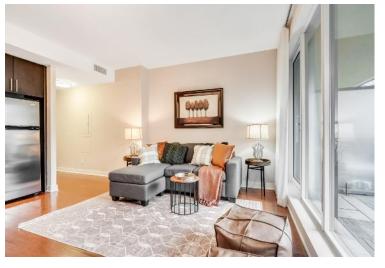

The open-concept living and dining area awes with floor-to-ceiling windows, offering south views and endless layout possibilities. Relax in the living area, cook gourmet meals in the fully-equipped kitchen with stainless steel appliances, or focus on work calls in your dedicated home office space.