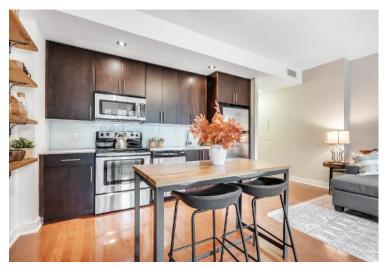

The open-concept living and dining area awes with floor-to-ceiling windows, offering south views and endless layout possibilities. Relax in the living area, cook gourmet meals in the fully-equipped kitchen with stainless steel appliances, or focus on work calls in your dedicated home office space.