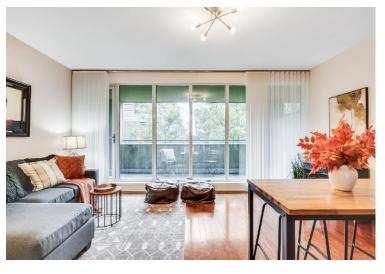

The open-concept living and dining area awes with floor-to-ceiling windows, offering south views and endless layout possibilities. Relax in the living area, cook gourmet meals in the fully-equipped kitchen with stainless steel appliances, or focus on work calls in your dedicated home office space.