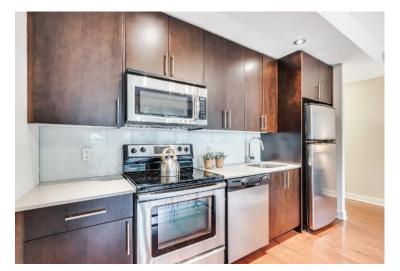

The open-concept living and dining area awes with floor-to-ceiling windows, offering south views and endless layout possibilities. Relax in the living area, cook gourmet meals in the fully-equipped kitchen with stainless steel appliances, or focus on work calls in your dedicated home office space.