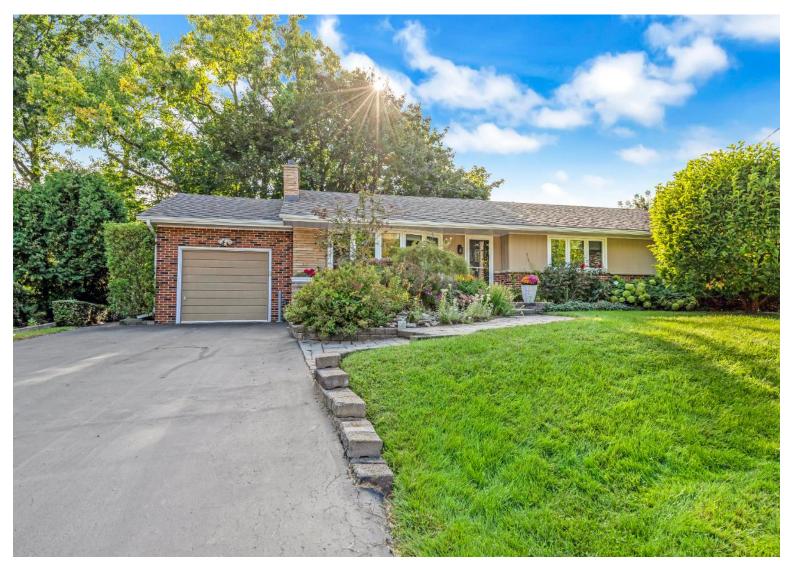

## 980 Glen Acres Court

Nestled on this highly desired court setting in beautiful south Aldershot, this 2+1 bedroom and 3 full bath ranch bungalow is turnkey and ready to move in.

Care of ownership is evident as soon as you walk into this home. Hardwood floors throughout the main living areas, crown moulding, a custom kitchen, a gas fireplace and a gorgeous 5-piece master bath are some of the features on the main floor.