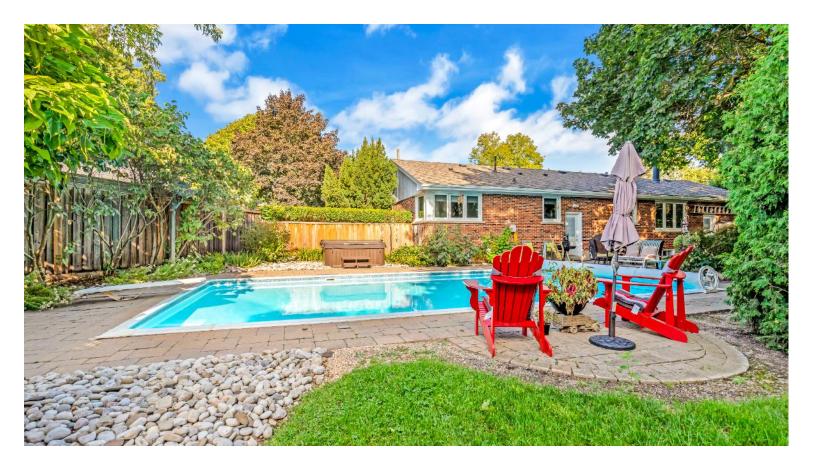

The lower level is complete featuring a family room with a gas fireplace, a bedroom, a 3-piece bathroom and a huge laundry room that could accommodate a kitchen for two family living.

Outside the lot is large (58x139x145x97) and the backyard is completely private with an inground heated pool, hot tub and lots of storage - a great entertaining space.