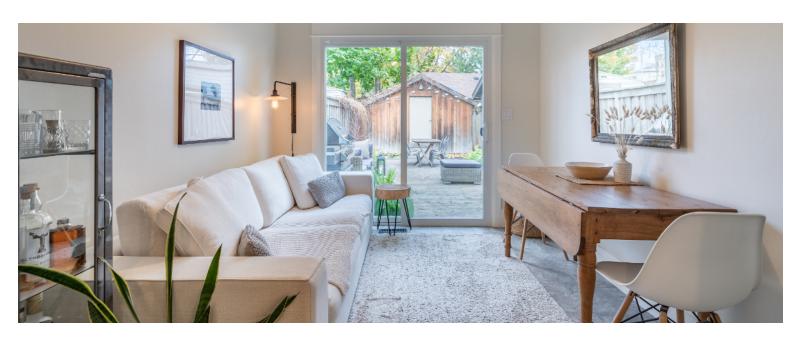

The bright and charming foyer flows nicely into the open-concept main living space with hardwood flooring, a well-sized dining area, and an eat-in kitchen with updated stainless-steel appliances and a walkout to the backyard.