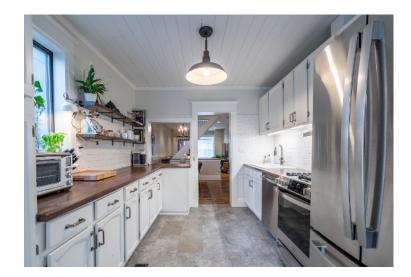

The bright and charming foyer flows nicely into the open-concept main living space with hardwood flooring, a well-sized dining area, and an eat-in kitchen with updated stainless-steel appliances and a walkout to the backyard.