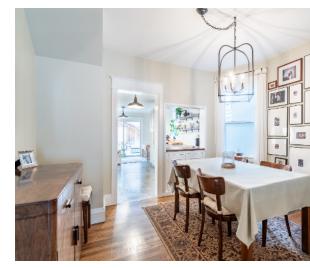

The bright and charming foyer flows nicely into the open-concept main living space with hardwood flooring, a well-sized dining area, and an eat-in kitchen with updated stainless-steel appliances and a walkout to the backyard.