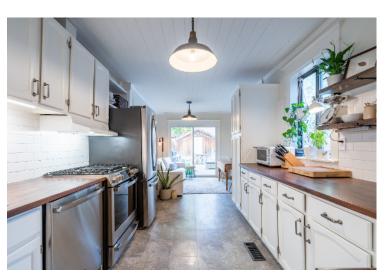

The bright and charming foyer flows nicely into the open-concept main living space with hardwood flooring, a well-sized dining area, and an eat-in kitchen with updated stainless-steel appliances and a walkout to the backyard.