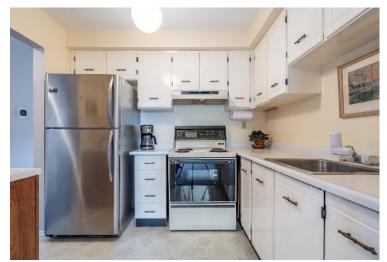

## 2-241 Limeridge Road West

This 3-bedroom, 1.5-bathroom townhome is located in a very quiet, well-maintained complex with easy access to schools, shopping, public transport and highways.

The family-friendly layout offers a large living room with a beautiful bay window, a functional kitchen, and a dining room with sliding doors to the private backyard.

### **MAIN LEVEL**

Living Room 13'11" × 12'5" Dining Room 16'11" x 8'2" Kitchen 8'3" x 6'10"