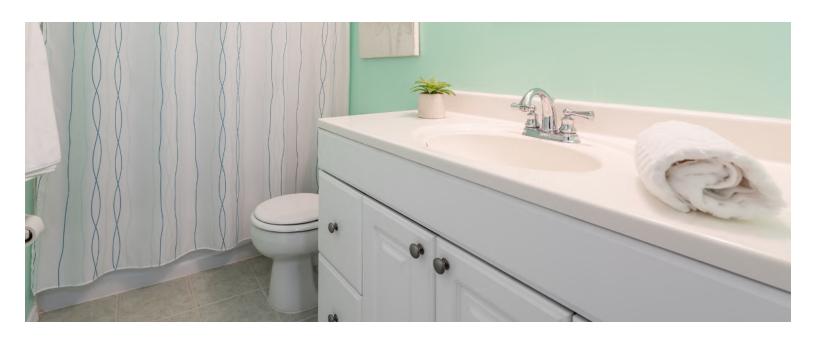

The basement is partially finished with a large family room adjacent to the laundry and storage room. There is a 2-piece bathroom just waiting for someone to finish the shower, making this lower level a great place to hang out with friends and family.

#### **UPPER LEVEL**

Bedroom 13'6" × 9'8" Bedroom  $14'4'' \times 7'$ Bedroom 11'4" x 8'1" Bathroom 3-Piece

### **LOWER LEVEL**

16'8" × 12'6" Rec Room 13'9" x 8'2" Laundry Room Bathroom 2-Piece