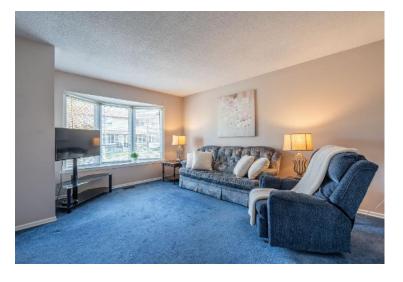

## 2-241 Limeridge Road West

This 3-bedroom, 1.5-bathroom townhome is located in a very quiet, well-maintained complex with easy access to schools, shopping, public transport and highways.

The family-friendly layout offers a large living room with a beautiful bay window, a functional kitchen, and a dining room with sliding doors to the private backyard.

### **MAIN LEVEL**

Living Room 13'11" × 12'5" Dining Room 16'11" x 8'2" Kitchen 8'3" x 6'10"