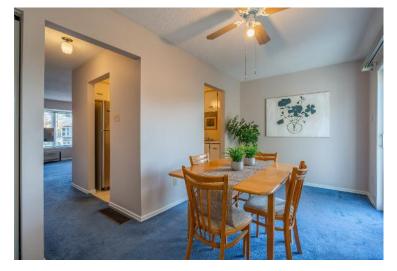

## 2-241 Limeridge Road West

This 3-bedroom, 1.5-bathroom townhome is located in a very quiet, well-maintained complex with easy access to schools, shopping, public transport and highways.

The family-friendly layout offers a large living room with a beautiful bay window, a functional kitchen, and a dining room with sliding doors to the private backyard.

### **MAIN LEVEL**

Living Room 13'11" × 12'5" Dining Room 16'11" x 8'2" Kitchen 8'3" x 6'10"