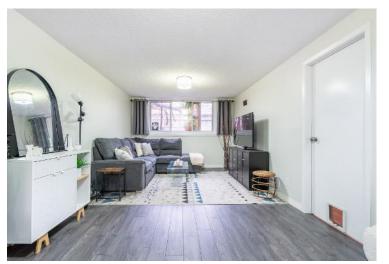

This carpet free home also offers a finished lower-level family room with a gas fireplace that will heat the entire home. You will love the extra-large windows that offer a great view to the fully fenced private backyard. Enjoy summer nights entertaining on the 18 x 12 deck or let your fur babies take full advantage of the great outdoors inside the (easily removable) extra-large catio.

#### **LOWER LEVEL**

| Family Room  | 19'10" × 11'1' |
|--------------|----------------|
| Utility Room | 14′ × 9′       |
| Laundry Room |                |