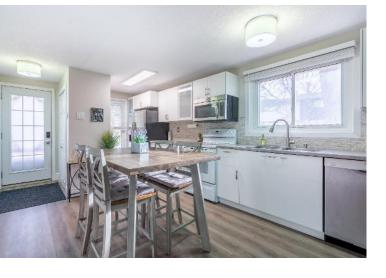

## 500 Parkview Crescent

NO FEES! Welcome to this tastefully updated end unit townhome that just has "that feeling". This home is situated on an oversized, pie-shaped, corner lot - it feels like you're living in a detached home. This 3 level backsplit town offers 3 good-sized bedrooms and a recently updated bathroom with extra deep soaker tub and lots of vanity/counter space.

This carpet free home also offers a finished lower-level family room with a gas fireplace that will heat the entire home. You will love the extra-large windows that offer a great view to the fully fenced private backyard. Enjoy summer nights entertaining on the 18 x 12 deck or let your fur babies take full advantage of the great outdoors inside the (easily removable) extra-large catio.