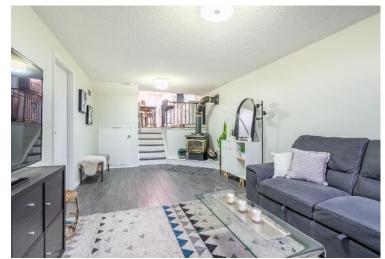

This carpet free home also offers a finished lower-level family room with a gas fireplace that will heat the entire home. You will love the extra-large windows that offer a great view to the fully fenced private backyard. Enjoy summer nights entertaining on the 18 x 12 deck or let your fur babies take full advantage of the great outdoors inside the (easily removable) extra-large catio.

#### **LOWER LEVEL**

| Family Room  | 19'10" × 11'1' |
|--------------|----------------|
| Utility Room | 14′ × 9′       |
| Laundry Room |                |