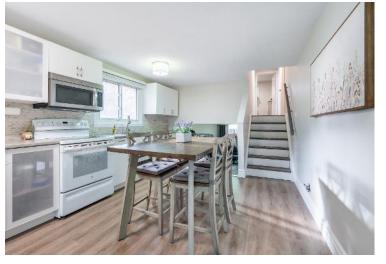

## 500 Parkview Crescent

NO FEES! Welcome to this tastefully updated end unit townhome that just has "that feeling". This home is situated on an oversized, pie-shaped, corner lot - it feels like you're living in a detached home. This 3 level backsplit town offers 3 good-sized bedrooms and a recently updated bathroom with extra deep soaker tub and lots of vanity/counter space.

#### Room Measurements

| <b>MAIN LEVEL</b> |  |
|-------------------|--|
| Kitchen           |  |

| <b>UPPER LEVEL</b> |  |  |
|--------------------|--|--|

20' × 11'2"

12'5" x 9'11" Primary Bedroom Bedroom  $11' \times 8'4''$ 9'1" × 7'7" Bedroom Bathroom 4-Piece