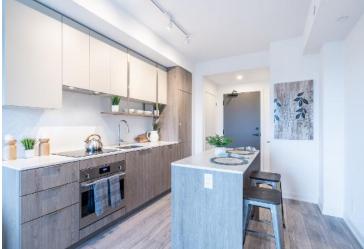

Live a life of elevated luxury with a sophisticated aesthetic. Exquisite kitchen details include custom-designed cabinetry, premium countertops, integrated appliances and a herringbone tile backsplash. The designer bathroom includes upgraded Kohler fixtures, a backlit vanity mirror with a built-in shelf and porcelain tile.