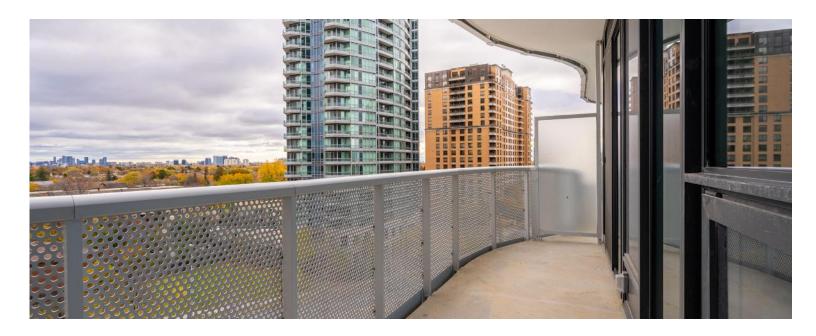

Thoughtful details, including 9' ceilings, kitchen island power outlets, roller blinds and inset TV power outlets, make elevated everyday living a breeze. Step out onto your generously sized balcony, which offers unobstructed south-east facing views, providing a tranquil escape right in the heart of the city.