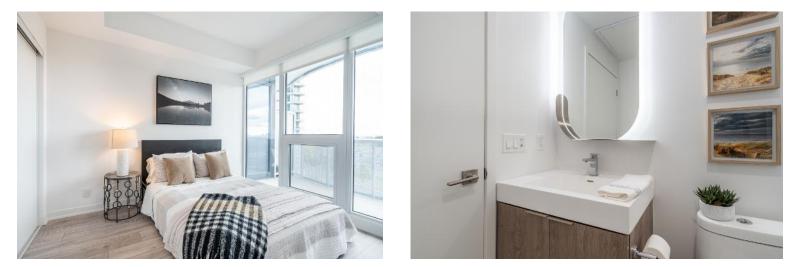

Live a life of elevated luxury with a sophisticated aesthetic. Exquisite kitchen details include custom-designed cabinetry, premium countertops, integrated appliances and a herringbone tile backsplash. The designer bathroom includes upgraded Kohler fixtures, a backlit vanity mirror with a built-in shelf and porcelain tile.

Thoughtful details, including 9' ceilings, kitchen island power outlets, roller blinds and inset TV power outlets, make elevated everyday living a breeze. Step out onto your generously sized balcony, which offers unobstructed south-east facing views, providing a tranquil escape right in the heart of the city.