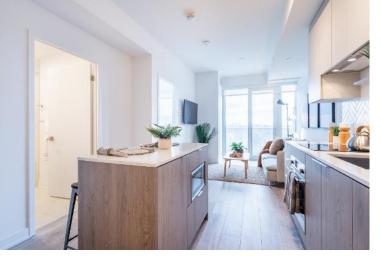

Live a life of elevated luxury with a sophisticated aesthetic. Exquisite kitchen details include custom-designed cabinetry, premium countertops, integrated appliances and a herringbone tile backsplash. The designer bathroom includes upgraded Kohler fixtures, a backlit vanity mirror with a built-in shelf and porcelain tile.

Thoughtful details, including 9' ceilings, kitchen island power outlets, roller blinds and inset TV power outlets, make elevated everyday living a breeze. Step out onto your generously sized balcony, which offers unobstructed south-east facing views, providing a tranquil escape right in the heart of the city.