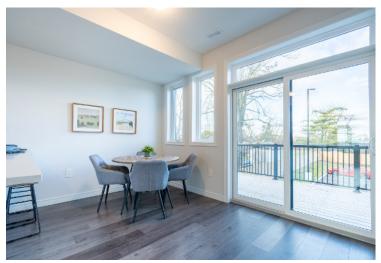

As you enter, you'll be wowed by the thoughtful design of this home. The expansive living room boasts soaring ceilings and large windows, bathing the space in natural light. Transition seamlessly into the kitchen, where the allure of quartz countertops, a subway tile backsplash, ample storage and an inviting eat-in dining area awaits. Open the sliding door to reveal your oversized terrace - a perfect retreat.