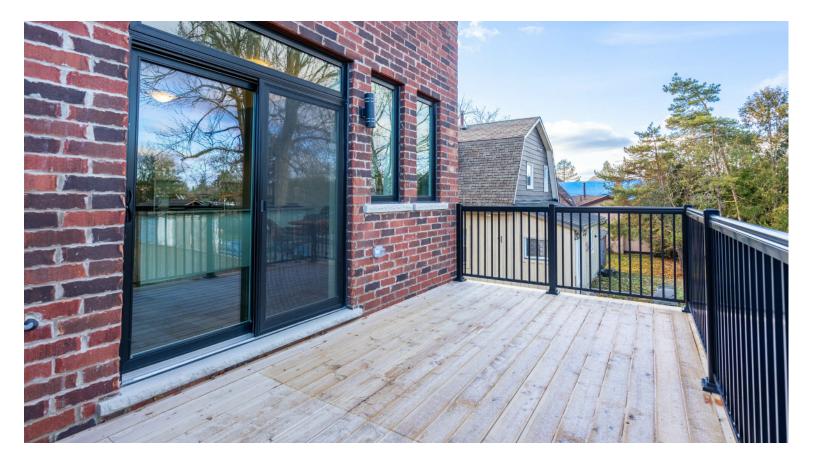

As you enter, you'll be wowed by the thoughtful design of this home. The expansive living room boasts soaring ceilings and large windows, bathing the space in natural light. Transition seamlessly into the kitchen, where the allure of quartz countertops, a subway tile backsplash, ample storage and an inviting eat-in dining area awaits. Open the sliding door to reveal your oversized terrace - a perfect retreat.