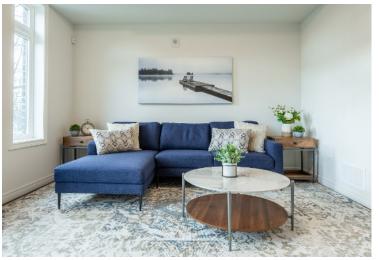

As you enter, you'll be wowed by the thoughtful design of this home. The expansive living room boasts soaring ceilings and large windows, bathing the space in natural light. Transition seamlessly into the kitchen, where the allure of quartz countertops, a subway tile backsplash, ample storage and an inviting eat-in dining area awaits. Open the sliding door to reveal your oversized terrace - a perfect retreat.

#### **MAIN LEVEL**

Kitchen 9' x 8' Dining Room 12'8" x 10'8" Living Room 16'3" x 12'4" Bathroom 2-Plece