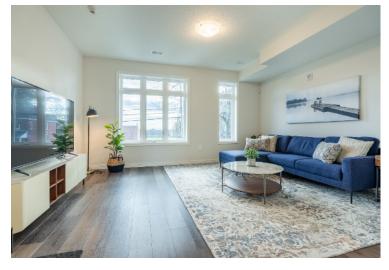

As you enter, you'll be wowed by the thoughtful design of this home. The expansive living room boasts soaring ceilings and large windows, bathing the space in natural light. Transition seamlessly into the kitchen, where the allure of quartz countertops, a subway tile backsplash, ample storage and an inviting eat-in dining area awaits. Open the sliding door to reveal your oversized terrace - a perfect retreat.