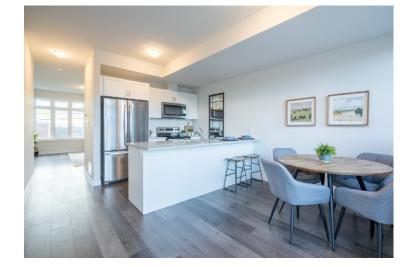

As you enter, you'll be wowed by the thoughtful design of this home. The expansive living room boasts soaring ceilings and large windows, bathing the space in natural light. Transition seamlessly into the kitchen, where the allure of quartz countertops, a subway tile backsplash, ample storage and an inviting eat-in dining area awaits. Open the sliding door to reveal your oversized terrace - a perfect retreat.

#### **MAIN LEVEL**

Kitchen 9' x 8' Dining Room 12'8" x 10'8" Living Room 16'3" x 12'4" Bathroom 2-Plece