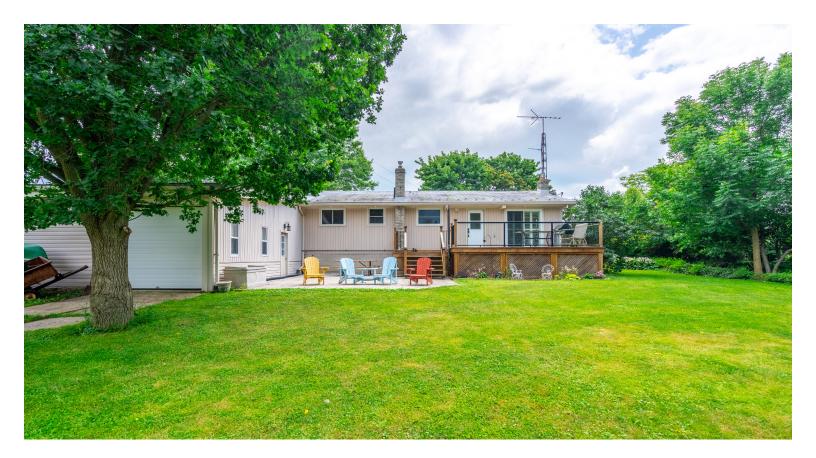

## Welcome to 44 Oswego Park Road

Totally serene and peaceful half-acre waterfront property just minutes from Hamilton and Niagara. This raised ranch checks so many boxes including the 1,250 square foot workshop!

The lower level is perfect for the in-laws with a 2nd kitchen, additional bedroom, 3-piece bathroom, and a large rec room with a gas fireplace.

Fall in love with the backyard with a front row seat to all the nature has to offer, fishing, bird-watching, camp fires with the kids, and even skating on the Welland River in the winter months.