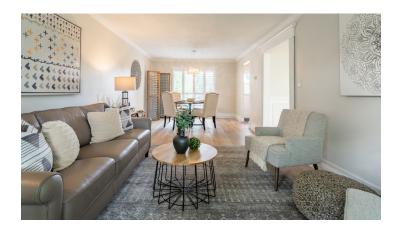

The main level features a calming living room and dining room with hardwood oak floors, crown moulding and sliding doors leading to the large deck off the back.