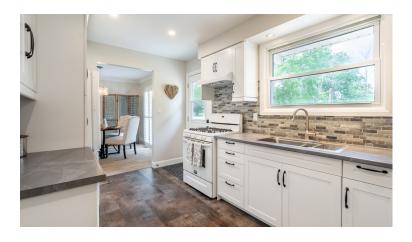

## New Kitchen!

The white kitchen offers quiet-close cabinets, pot lights, and new ceramic floors.