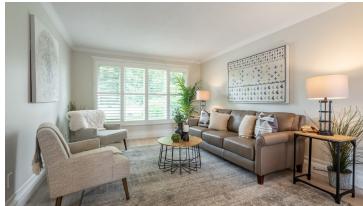

The main level features a calming living room and dining room with hardwood oak floors, crown moulding and sliding doors leading to the large deck off the back.