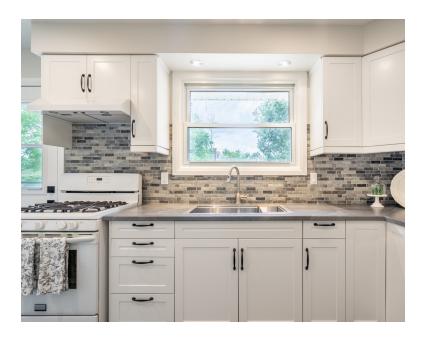

## New Kitchen!

The white kitchen offers quiet-close cabinets, pot lights, and new ceramic floors.