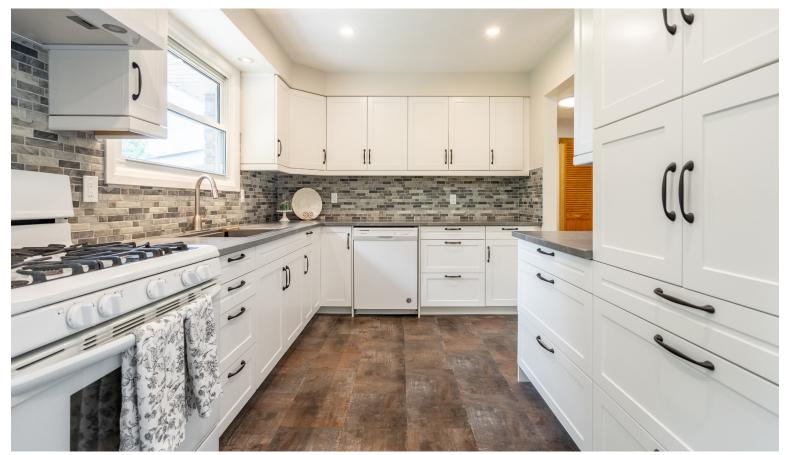

## New Kitchen!

The white kitchen offers quiet-close cabinets, pot lights, and new ceramic floors.