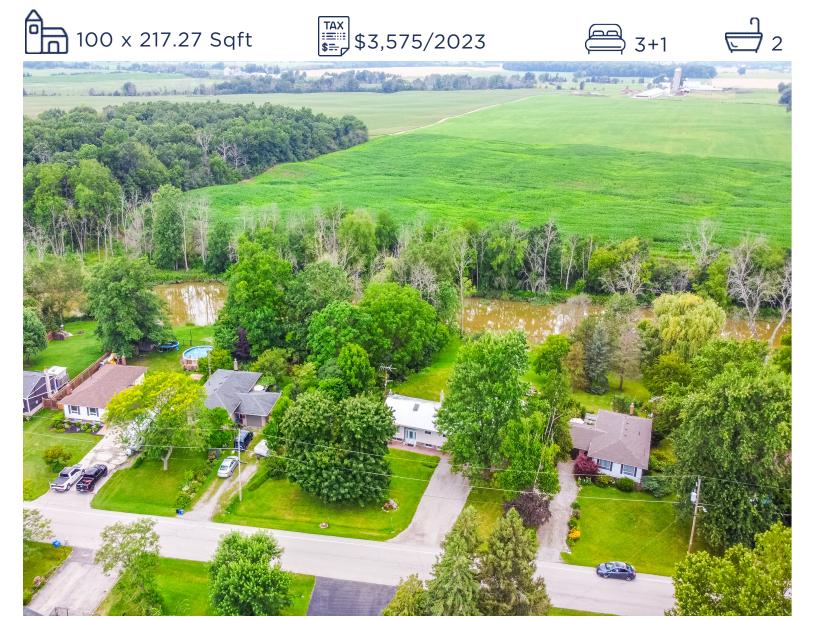

## Welcome to 44 Oswego Park Road

Totally serene and peaceful half-acre waterfront property just minutes from Hamilton and Niagara. This raised ranch checks so many boxes including the 1,250 square foot workshop!

The lower level is perfect for the in-laws with a 2nd kitchen, additional bedroom, 3-piece bathroom, and a large rec room with a gas fireplace.

Fall in love with the backyard with a front row seat to all the nature has to offer, fishing, bird-watching, camp fires with the kids, and even skating on the Welland River in the winter months.