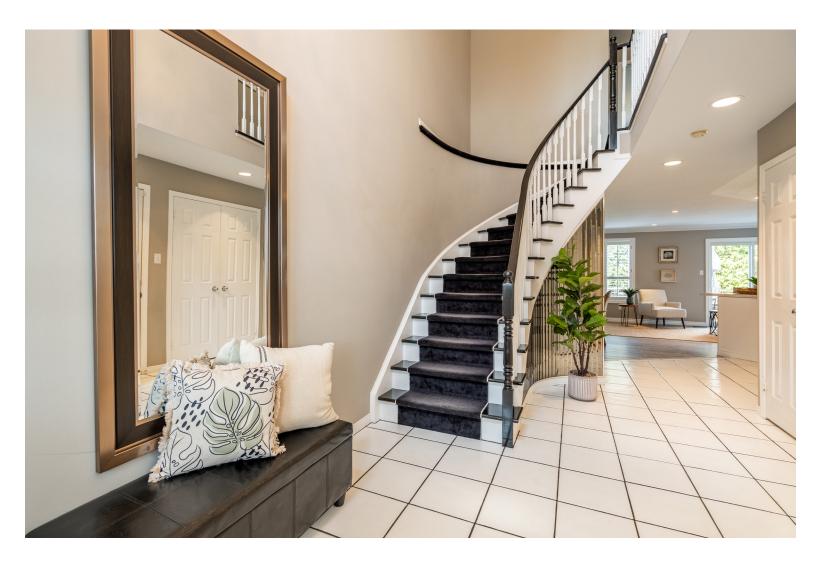

#### MAIN LEVEL

| Foyer       | 15' x 6'  |
|-------------|-----------|
| Living Room | 16' × 11' |
| Dining Room | 10' × 9'  |
| Kitchen     | 12' × 11' |
| Bathroom    | 2-PIECE   |