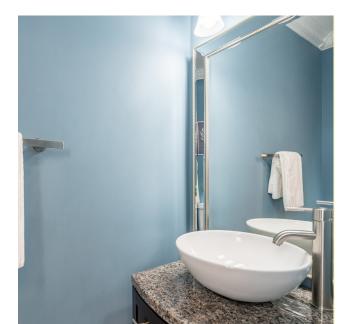

#### MAIN LEVEL

| Foyer       | 15' x 6'  |
|-------------|-----------|
| Living Room | 16' × 11' |
| Dining Room | 10' × 9'  |
| Kitchen     | 12' × 11' |
| Bathroom    | 2-PIECE   |