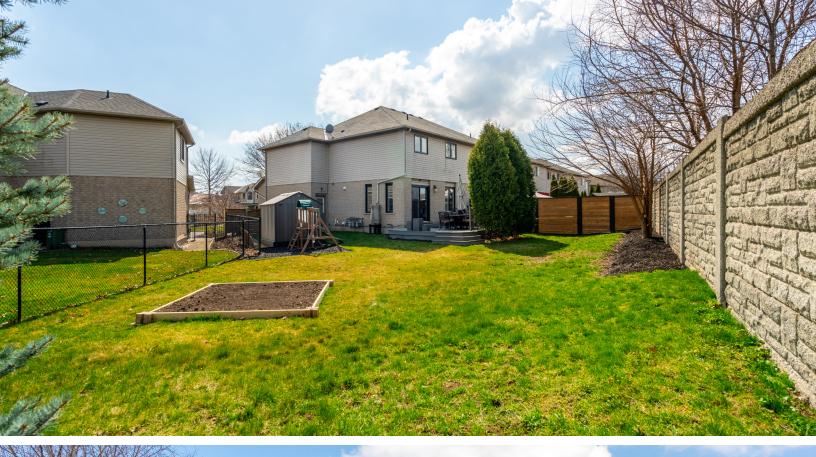

#### Understated Elegance

You will love the newly renovated kitchen ('22) with lots of storage, sparkling quartz countertops, and stainless-steel appliances. The adjoining family room/dining area features new flooring, a cozy gas fireplace, lots of windows and access to the large deck and huge back yard through the patio door.