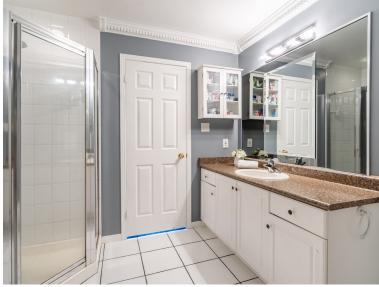

## Taste of Luxury

The primary is very large and enjoys jack and jill access to the huge main bathroom which has a jacuzzi tub, corner shower and large vanity.

#### **UPPER LEVEL**

| Primary Bedroom | 18' x 11'2"   |
|-----------------|---------------|
| Bedroom         | 12'8" x 10'9" |
| Bedroom         | 12'8" x 10'6" |
| Bathroom        | 4-PIECE       |