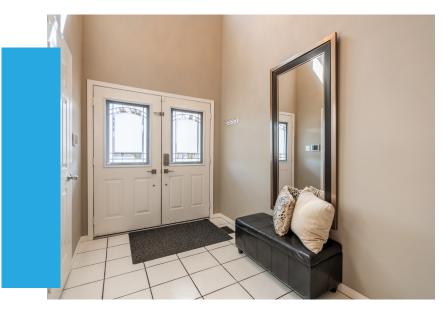

#### MAIN LEVEL

| Foyer       | 15' x 6'  |
|-------------|-----------|
| Living Room | 16' × 11' |
| Dining Room | 10' × 9'  |
| Kitchen     | 12' × 11' |
| Bathroom    | 2-PIECE   |