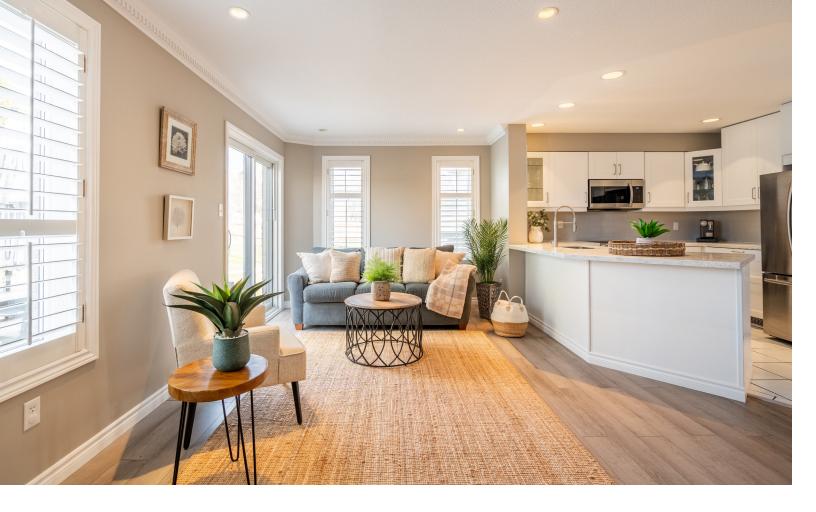

#### Understated Elegance

You will love the newly renovated kitchen ('22) with lots of storage, sparkling quartz countertops, and stainless-steel appliances. The adjoining family room/dining area features new flooring, a cozy gas fireplace, lots of windows and access to the large deck and huge back yard through the patio door.