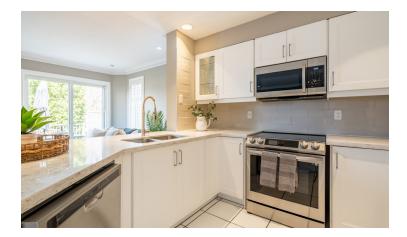

#### Understated Elegance

You will love the newly renovated kitchen ('22) with lots of storage, sparkling quartz countertops, and stainless-steel appliances. The adjoining family room/dining area features new flooring, a cozy gas fireplace, lots of windows and access to the large deck and huge back yard through the patio door.