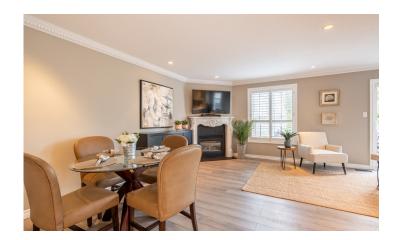

#### Understated Elegance

You will love the newly renovated kitchen ('22) with lots of storage, sparkling quartz countertops, and stainless-steel appliances. The adjoining family room/dining area features new flooring, a cozy gas fireplace, lots of windows and access to the large deck and huge back yard through the patio door.