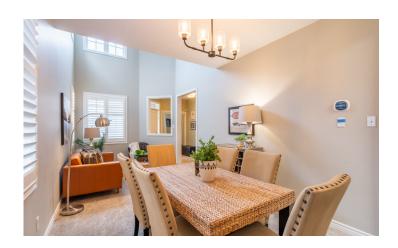

Double height ceilings in the living room combine with 9-foot ceilings throughout create an atmosphere of lightness.