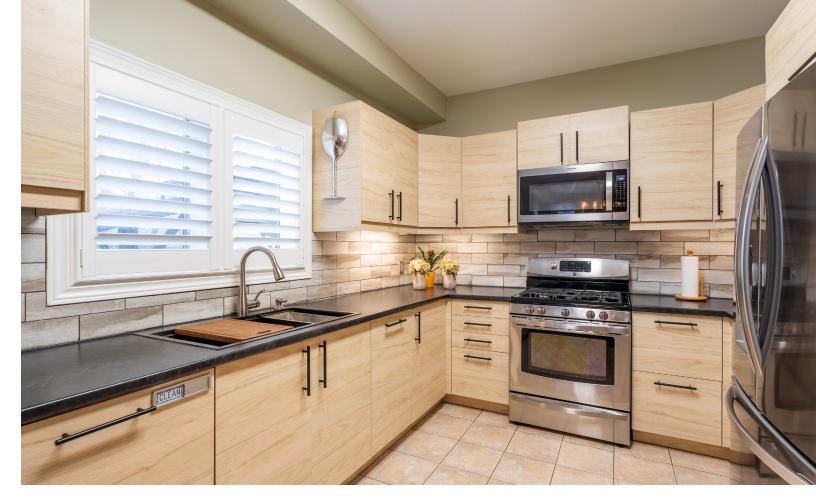

## **Elegantly Enhanced**

The recently completed kitchen (2024) is anything but blah. Neutral wood tones combine with tasteful black accents and stainless steel appliances for a luxurious feel that will make leaving the kitchen a chore!