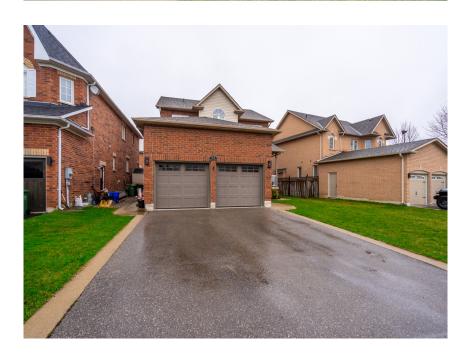

For hobbyists and car enthusiasts, the garage is a dream come true, boasting double-height doors, insulation, and heating.