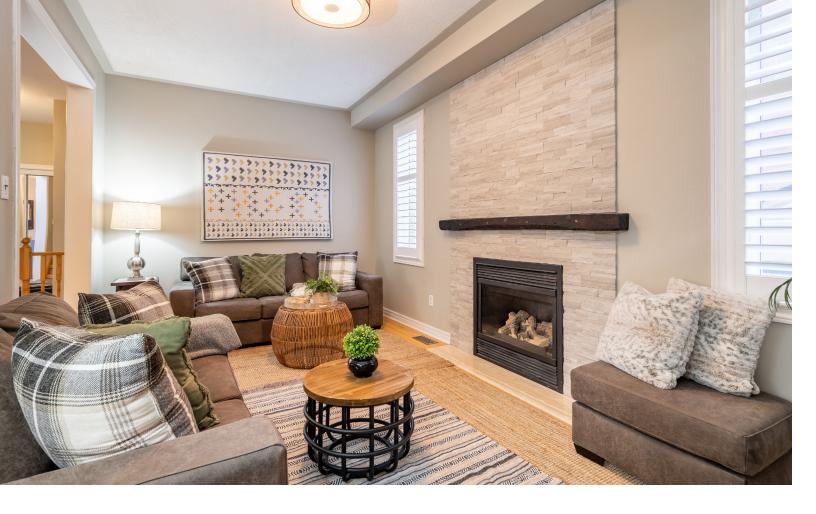

Double height ceilings in the living room combine with 9-foot ceilings throughout create an atmosphere of lightness.