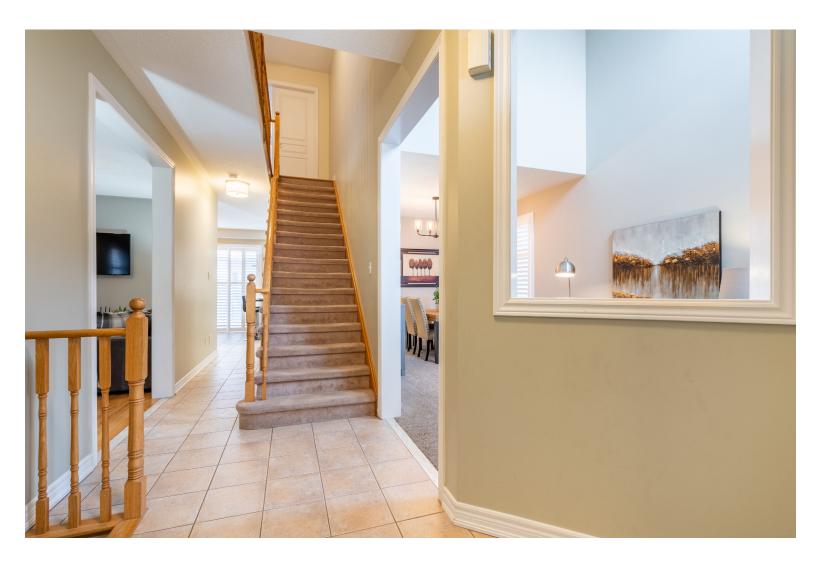

Double height ceilings in the living room combine with 9-foot ceilings throughout create an atmosphere of lightness.