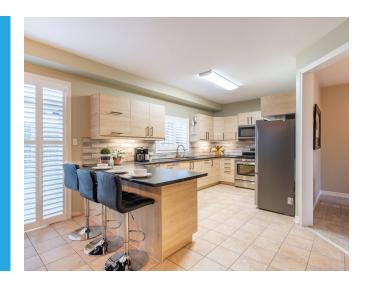

## **Elegantly Enhanced**

The recently completed kitchen (2024) is anything but blah. Neutral wood tones combine with tasteful black accents and stainless steel appliances for a luxurious feel that will make leaving the kitchen a chore!