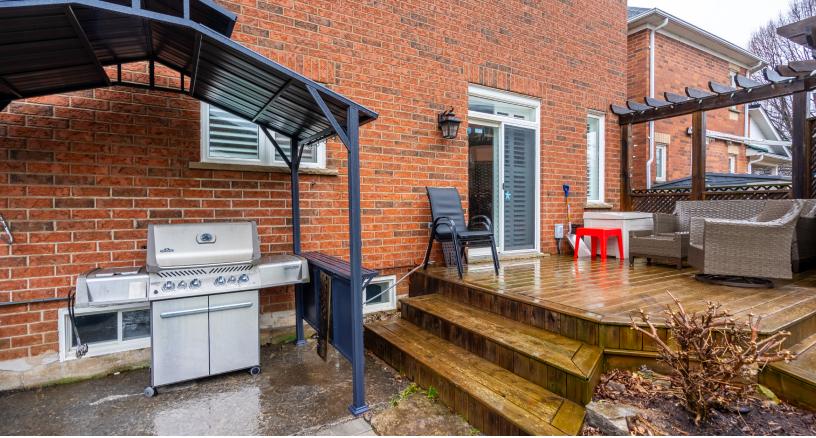

#### Natural Charm

Step into this easy breezy 3+2 bedroom home in a prime Waterdown location - the very definition of warm, inviting and comfortable!

Notable features include architectural shingles, California shutters on main floor windows, a gas line for the BBQ, and a finished basement for added living space.