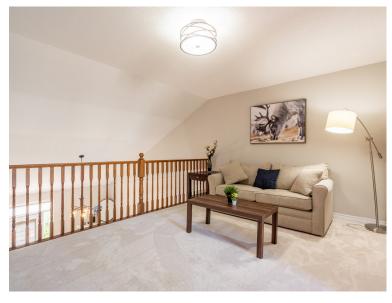

The upstairs has an airy open loft, 4-piece bathroom, and a large 3rd bedroom. The unfinished basement provides heaps of storage space! Additional features: new furnace and AC (Oct 2023), California shutters in some areas, freshly painted, newer carpets, and no rear neighbours!

#### **UPPER LEVEL**

| Loft     | 18' x 10'8" |
|----------|-------------|
| Bedroom  | 11'8" x 15' |
| Bathroom | 4-PIECE     |

Drew Woolcott BROKER Jayne Woolcott REALTOR® 

95

905 689 9223 woolcott.ca