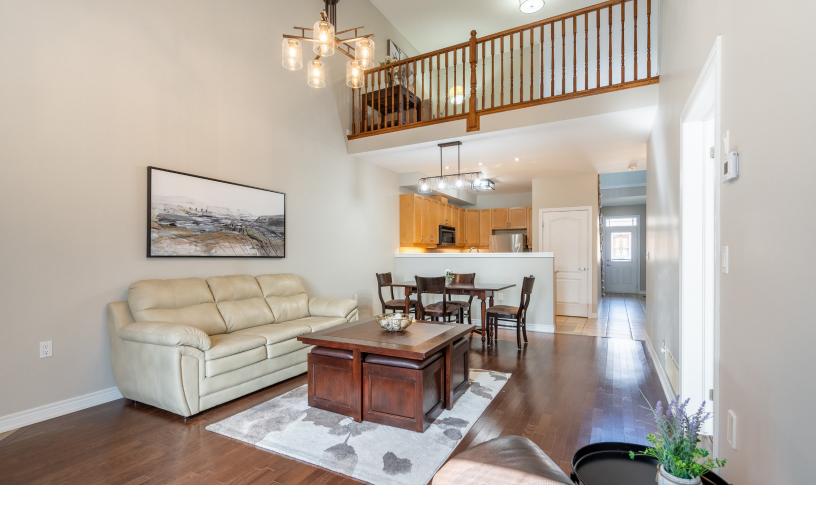

# WOOLCOTT REALESTATE

**93-2125 Itabashi Way.** Highly sought after Bungaloft, located in the Villages of Brantwell, Tansley Woods. The main floor features open concept kitchen-dining-living that is perfect for entertaining your guests. The kitchen boasts maple cabinets, ceramic tiles, and stainlesssteel appliances, while the living area features hardwood floors, vaulted ceilings, a cozy gas fireplace, and access to your private backyard patio. The main floor also possesses a sizable primary bedroom complete with 4-piece bath and walk-in closet, laundry facilities, secondary main floor bedroom or den, and a 2-piece guest washroom.

The upstairs has an airy open loft, 4-piece bathroom, and a large 3rd bedroom. The unfinished basement provides heaps of storage space! Additional features: new furnace and AC (Oct 2023), California shutters in some areas, freshly painted, newer carpets, and no rear neighbours!