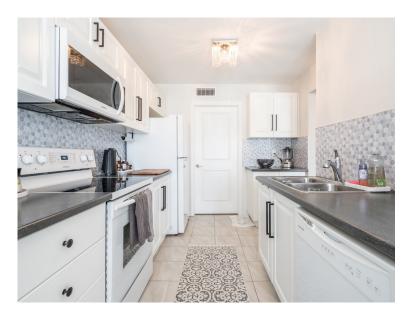

The intermediate level is an enjoyable revelation with an expansive kitchen, an enormous living room, and a dinette that leads through a patio door to a balcony. The uppermost level is your private haven, featuring two large bedrooms, a full four piece bath, and the ease of bedroom level laundry. The single car garage with an automatic garage door opener is a perfect fusion of convenience and panache. There's an abundance of parking with a single car driveway and visitor parking at the front of the property. The location is as flawless as the home itself - cozily tucked near Felker's Falls Conservation Area, Heritage Green Park, Valley Park, and Red Hill.

#### **SECOND LEVEL**

Living Room 14' x 11' Kitchen 11' x 8' Dinette 11' x 9' Bathroom 2-PIECE Utility Room