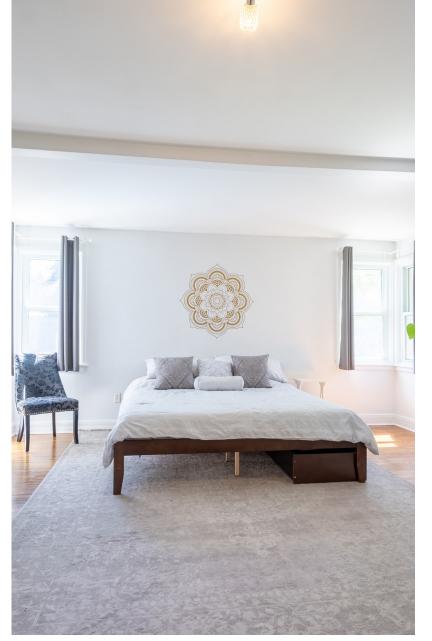

### **Backyard Oasis**

The main floor bedroom wing has 3 beds, one with a 3-piece ensuite, and an additional 4-piece bathroom. Also located on this level is a 2-piece powder room and laundry facilities! The entire upper level is an elegant primary retreat with your own spa-like ensuite complete with walk-in glass shower and free-standing soaker tub.

#### **UPPER LEVEL**

| Office          | 14' x 7'10"   |
|-----------------|---------------|
| Walk-in Closet  | 12'4" x 3'4"  |
| Sitting Room    | 15'9" x 13'7" |
| Primary Bedroom | 17'2" x 15'9" |
| Ensuite         | 5-PIECE       |