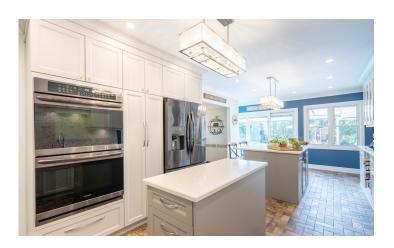

## Lovingly Prepared

The updated kitchen features timeless light gray cabinets, quartz countertops, induction cooktop, double wall ovens, instant hot water tap, and an eat-at breakfast island with bar fridge!