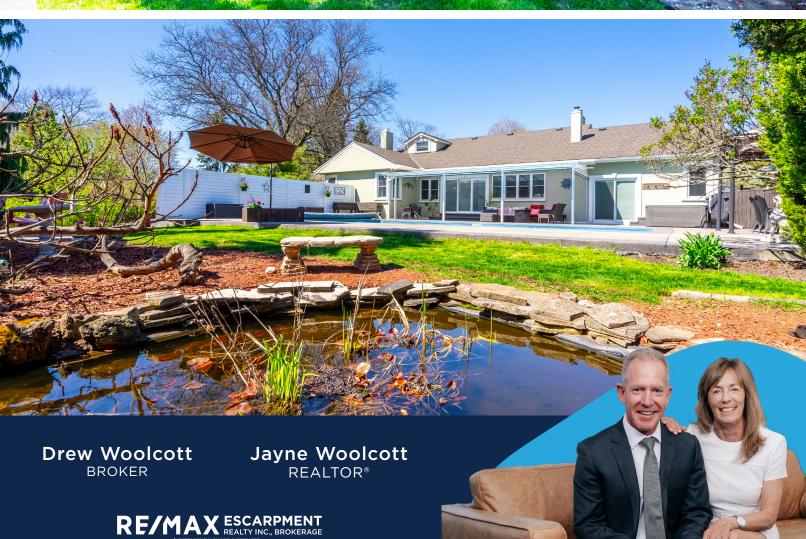

### **Backyard Oasis**

The main floor bedroom wing has 3 beds, one with a 3-piece ensuite, and an additional 4-piece bathroom. Also located on this level is a 2-piece powder room and laundry facilities! The entire upper level is an elegant primary retreat with your own spa-like ensuite complete with walk-in glass shower and free-standing soaker tub.

Finally, the crowing jewel of this large property is the backyard oasis. You'll find a recently updated pool, hot tub, fishpond, fire pit, large, covered patio with retractable screens, and ample space to grow your own veggies!! This home truly has it all and could easily facilitate multigenerational living with each of its unique living spaces!