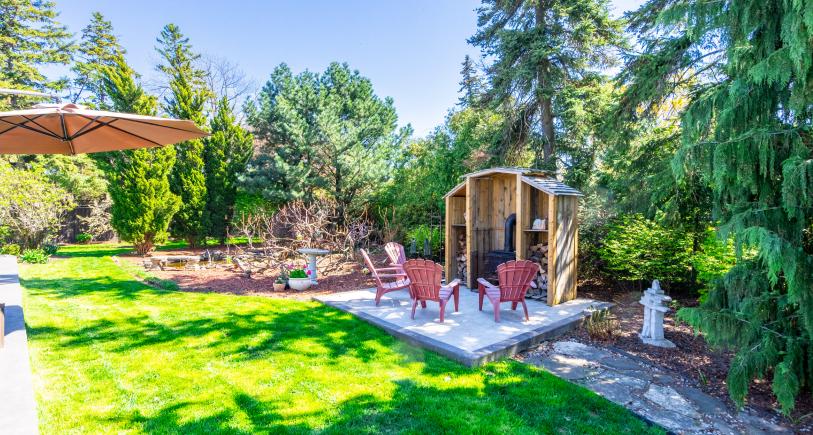

Finally, the crowing jewel of this large property is the backyard oasis. You'll find a recently updated pool, hot tub, fishpond, fire pit, large, covered patio with retractable screens, and ample space to grow your own veggies!! This home truly has it all and could easily facilitate multigenerational living with each of its unique living spaces!