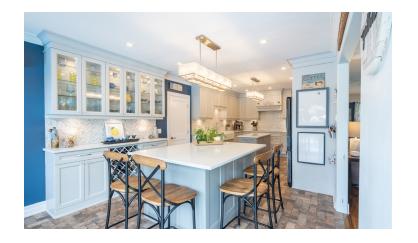

## Lovingly Prepared

The updated kitchen features timeless light gray cabinets, quartz countertops, induction cooktop, double wall ovens, instant hot water tap, and an eat-at breakfast island with bar fridge!