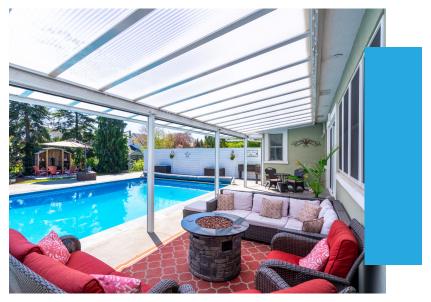

Finally, the crowing jewel of this large property is the backyard oasis. You'll find a recently updated pool, hot tub, fishpond, fire pit, large, covered patio with retractable screens, and ample space to grow your own veggies!! This home truly has it all and could easily facilitate multigenerational living with each of its unique living spaces!