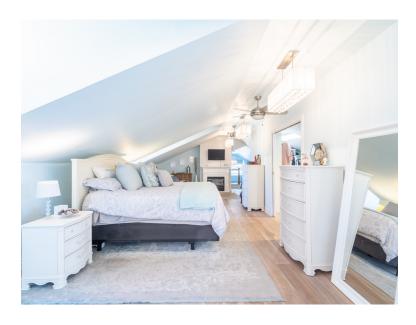

### **Backyard Oasis**

The main floor bedroom wing has 3 beds, one with a 3-piece ensuite, and an additional 4-piece bathroom. Also located on this level is a 2-piece powder room and laundry facilities! The entire upper level is an elegant primary retreat with your own spa-like ensuite complete with walk-in glass shower and free-standing soaker tub.

#### **UPPER LEVEL**

| Office          | 14' x 7'10"   |
|-----------------|---------------|
| Walk-in Closet  | 12'4" x 3'4"  |
| Sitting Room    | 15'9" x 13'7" |
| Primary Bedroom | 17'2" x 15'9" |
| Ensuite         | 5-PIECE       |