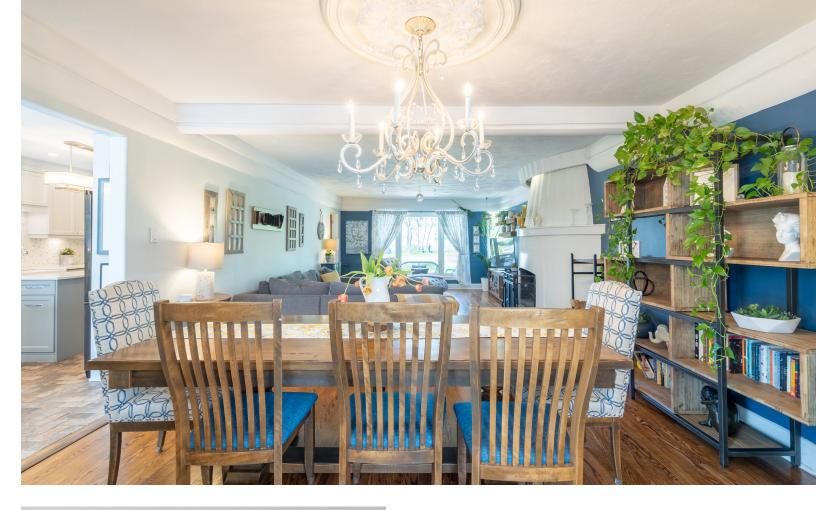

# Warm Opulence

Off the kitchen you'll find the expansive dining and living area with a unique wood burning fireplace.