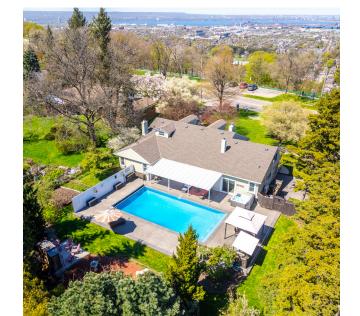

Finally, the crowing jewel of this large property is the backyard oasis. You'll find a recently updated pool, hot tub, fishpond, fire pit, large, covered patio with retractable screens, and ample space to grow your own veggies!! This home truly has it all and could easily facilitate multigenerational living with each of its unique living spaces!