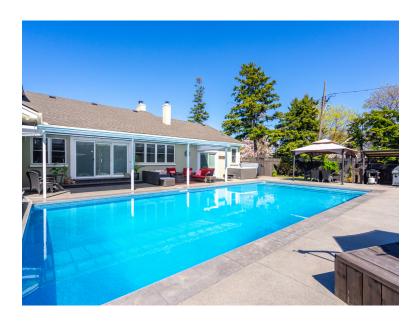

Finally, the crowing jewel of this large property is the backyard oasis. You'll find a recently updated pool, hot tub, fishpond, fire pit, large, covered patio with retractable screens, and ample space to grow your own veggies!! This home truly has it all and could easily facilitate multigenerational living with each of its unique living spaces!