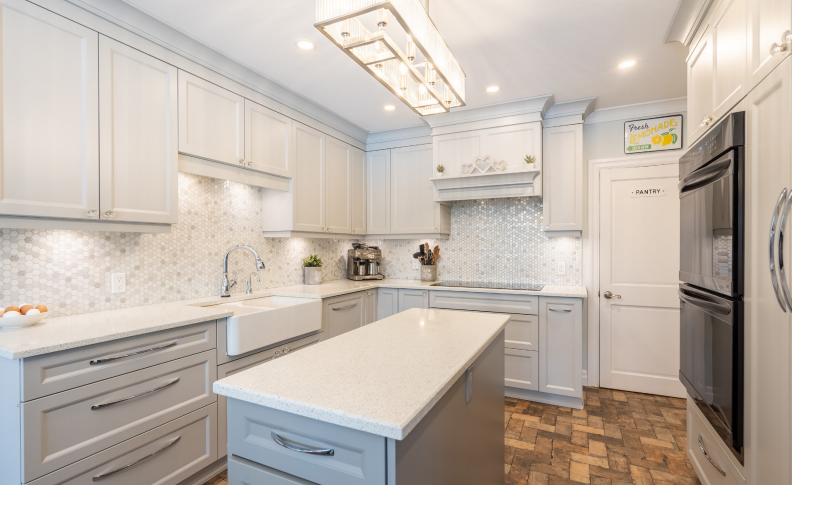

## Lovingly Prepared

The updated kitchen features timeless light gray cabinets, quartz countertops, induction cooktop, double wall ovens, instant hot water tap, and an eat-at breakfast island with bar fridge!