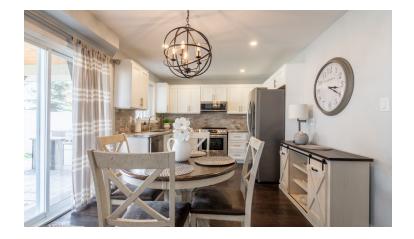

#### Natural Charm

This charming four-bedroom, single family home boasts gleaming floors, a spacious updated kitchen with stainless-steel appliances, formal dining, amazing family room with cozy fireplace and access to entertainers back yard.

This home has an inviting open-concept layout creates an expansive atmosphere and is perfect for a growing family.