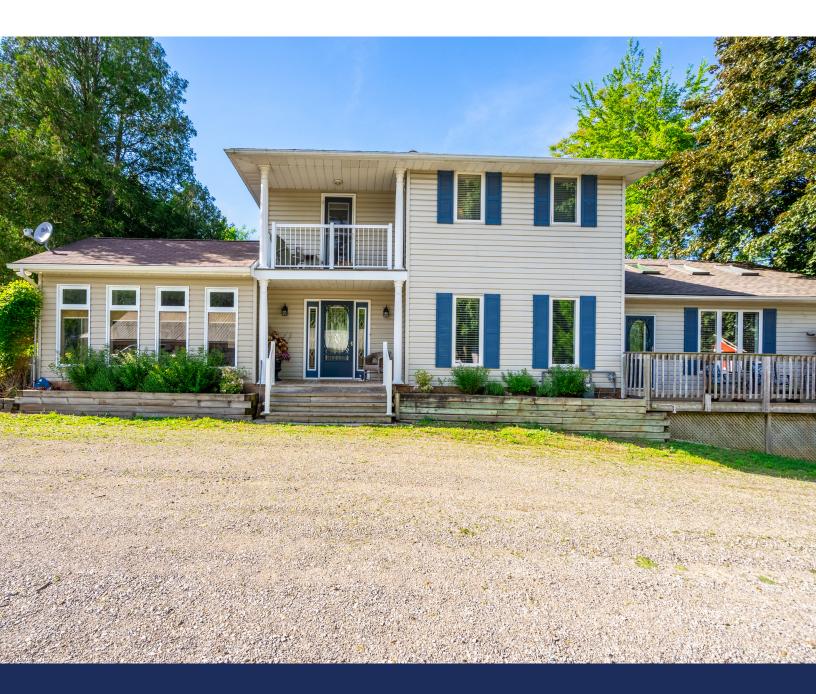

## WELCOME TO 956 Lynden Road

#### Charming Character Home

Discover your dream home in the charming village of Lynden! This spacious 2,491 square foot two-storey residence offers a perfect blend of comfort and space.

The main level features a sunfilled great room with vaulted ceilings and skylights, and a cozy living room, along with a elegant dining room.

#### Bedrooms

Upstairs, you'll find three inviting bedrooms each with their own balcony.

The home boasts three natural gas fireplaces and additional heated floors in both bathrooms.

Outdoor living is exceptional with electrically equipped sheds, an inground heated swimming pool (2021), a pool house with 100-amp service (complete with a fridge and room for a ping pong table), and a bunkie with water, A/C, and a hot water heater. Enjoy nine exterior sitting areas offering various scenic views, alongside beautiful perennial gardens and a private and stunning backyard.