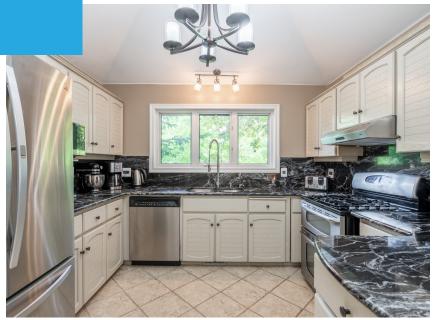

### Spacious Kitchen

An eat-in kitchen with granite countertops, stainless steel appliances including a gas stove and pull-out drawers in the lower cabinets and pantry complete the main floor.