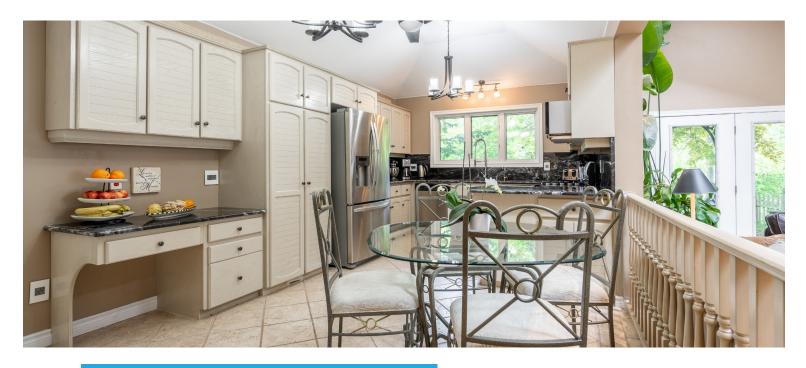

### Spacious Kitchen

An eat-in kitchen with granite countertops, stainless steel appliances including a gas stove and pull-out drawers in the lower cabinets and pantry complete the main floor.