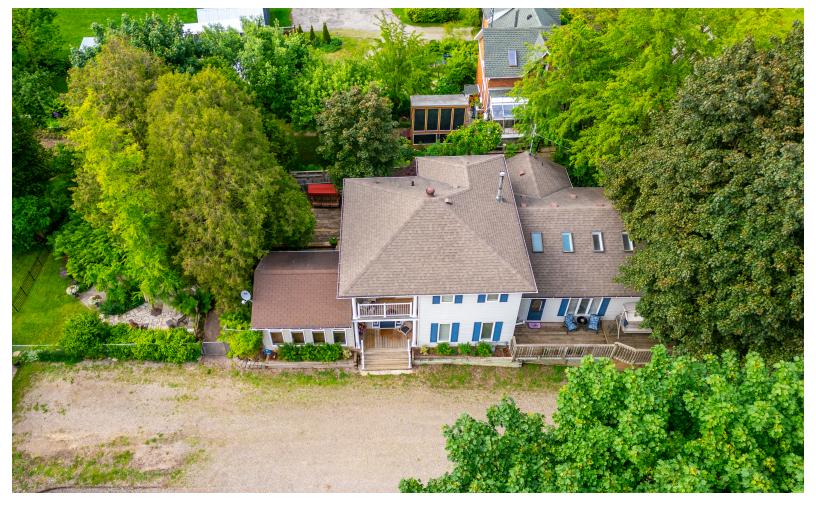

#### Bedrooms

Upstairs, you'll find three inviting bedrooms each with their own balcony.

The home boasts three natural gas fireplaces and additional heated floors in both bathrooms.

Outdoor living is exceptional with electrically equipped sheds, an inground heated swimming pool (2021), a pool house with 100-amp service (complete with a fridge and room for a ping pong table), and a bunkie with water, A/C, and a hot water heater. Enjoy nine exterior sitting areas offering various scenic views, alongside beautiful perennial gardens and a private and stunning backyard.