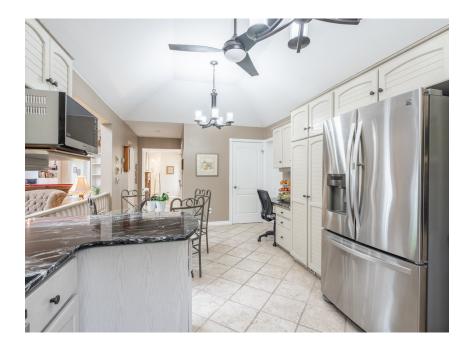

### Spacious Kitchen

An eat-in kitchen with granite countertops, stainless steel appliances including a gas stove and pull-out drawers in the lower cabinets and pantry complete the main floor.