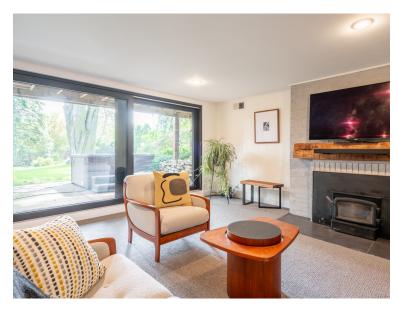

### **Custom Beauty**

Welcome to one of Dundas' most coveted neighborhoods! This 3+1 bedroom, 2.5 bathroom bungalow exudes timeless charm of 1950 design.

Enter through the custom front door you are greeted by elegant plaster crown moldings & rich walnut engineered hardwood floors. The inviting living room features a gas fireplace and floor-to-ceiling windows that frame the picturesque backyard.