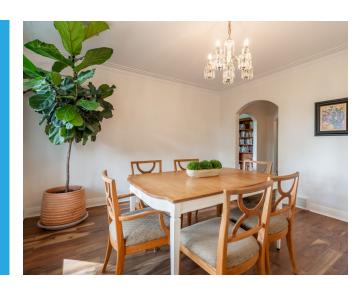

# **Entertainers Delight**

The large dining room is a bright and inviting space, bathed in an abundance of natural light. The rich, dark hues of the walnut provide a beautiful contrast to the light-filled room.