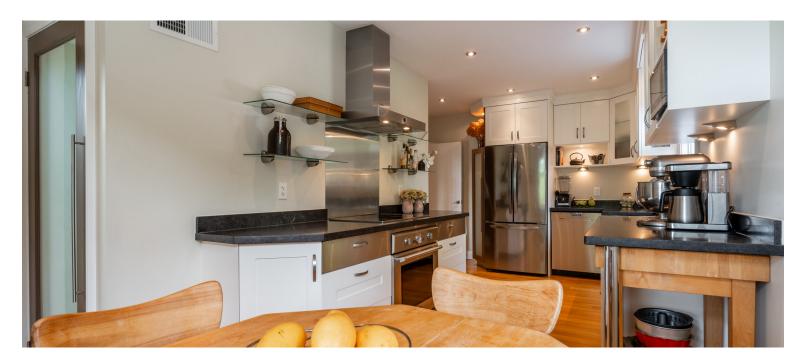

# Gorgeous Curb Appeal

The kitchen is a chef's delight, with granite countertops, high end appliances (including a Thermador range), bamboo flooring & charming eat-in nook with access to the multi-tiered deck, ideal for enjoying al fresco dining surrounded by nature.