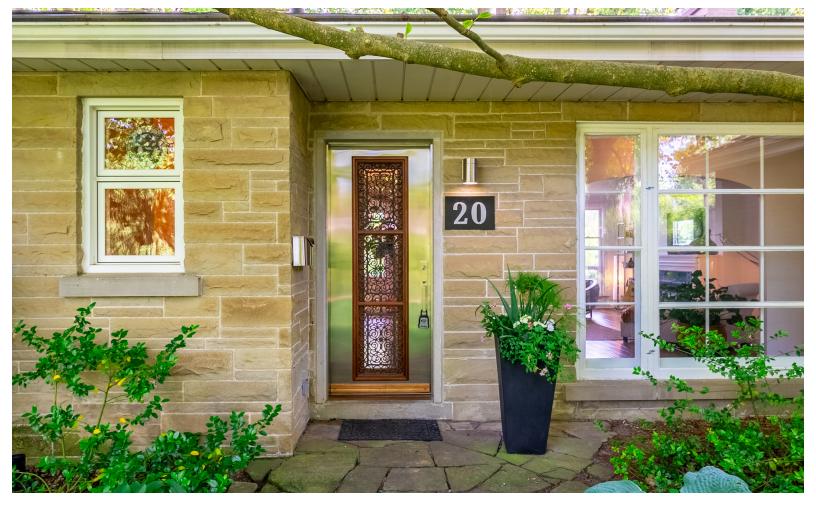

### **Custom Beauty**

Welcome to one of Dundas' most coveted neighborhoods! This 3+1 bedroom, 2.5 bathroom bungalow exudes timeless charm of 1950 design.

Enter through the custom front door you are greeted by elegant plaster crown moldings & rich walnut engineered hardwood floors. The inviting living room features a gas fireplace and floor-to-ceiling windows that frame the picturesque backyard.