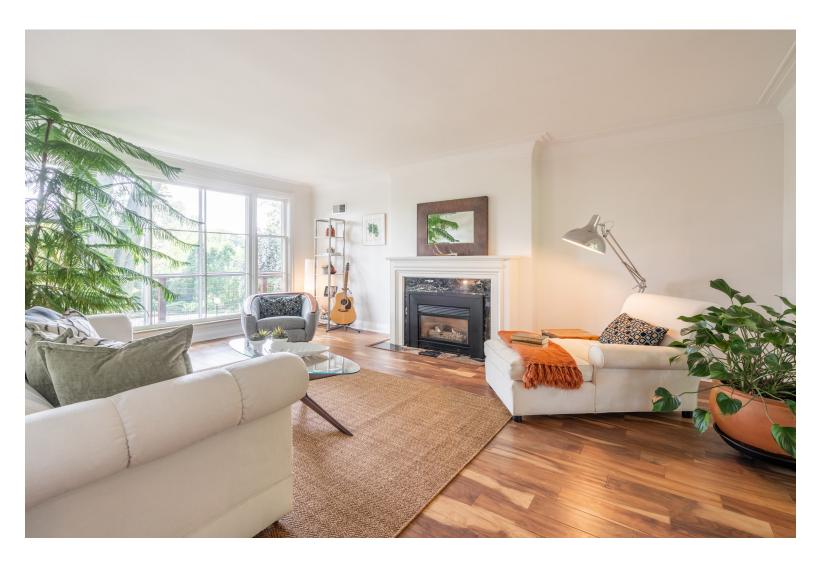

### **Custom Beauty**

Welcome to one of Dundas' most coveted neighborhoods! This 3+1 bedroom, 2.5 bathroom bungalow exudes timeless charm of 1950 design.

Enter through the custom front door you are greeted by elegant plaster crown moldings & rich walnut engineered hardwood floors. The inviting living room features a gas fireplace and floor-to-ceiling windows that frame the picturesque backyard.