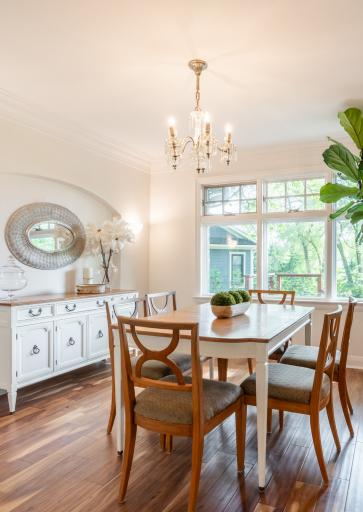

# **Entertainers Delight**

The large dining room is a bright and inviting space, bathed in an abundance of natural light. The rich, dark hues of the walnut provide a beautiful contrast to the light-filled room.