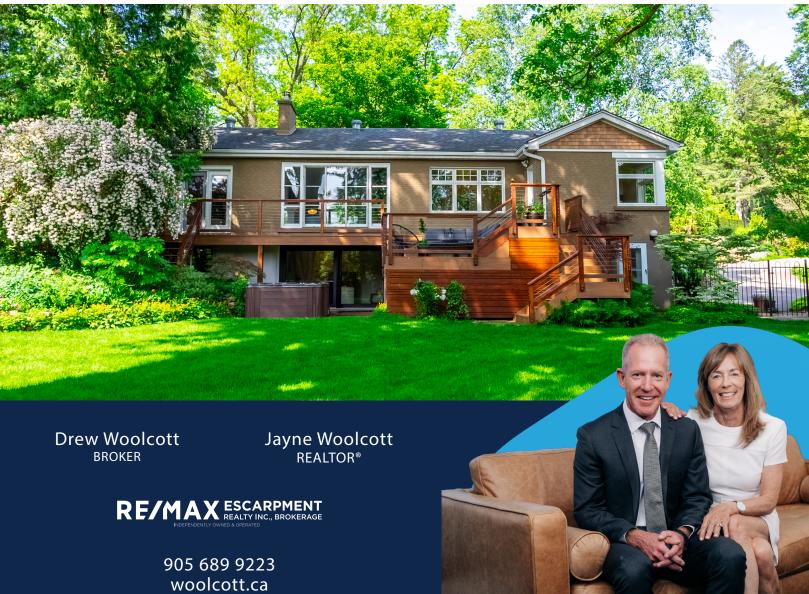

or evening relaxation.

Two additional bedrooms, convenient 2 piece powder room and renovated four piece main bath complete the main level











#### Room Measurements

#### MAIN LEVEL

| Foyer           | 13′0″ x 6′8″   |
|-----------------|----------------|
| Living Room     | 14′7″ x 19′11″ |
| Dining Room     | 13′0″ x 12′10″ |
| Kitchen         | 23′4″ x 21′0″  |
| Primary Bedroom | 12'6" x 14'2"  |
| Bedroom         | 12′6″ x 12′8″  |
| Bedroom         | 11′8″ x 13′0″  |
| Bathroom        | 2 Piece        |
| Bathroom        | 4 Piece        |

#### LOWER LEVEL

| Recreation Room | 27′9″ x 14′8″ |
|-----------------|---------------|
| Bedroom         | 12′7″ x 14′9″ |
| Utility         | 12′8″ x 18′1″ |
| Kitchen         | 11′8″ x 19′6″ |
| Bathroom        | 4 Piece       |