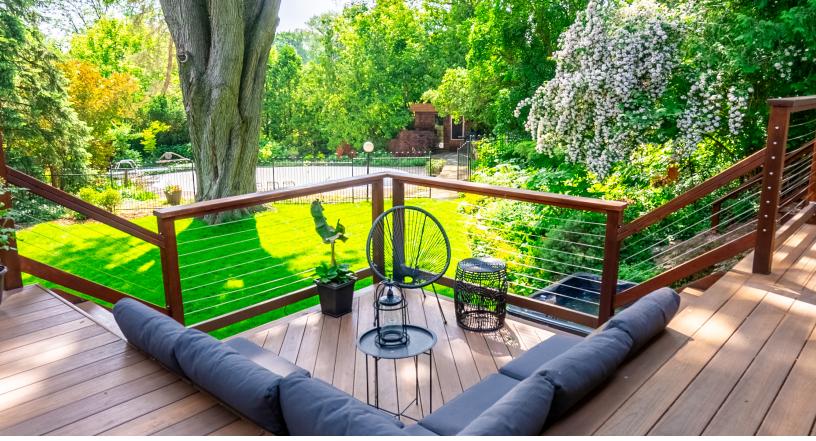

# Gorgeous Curb Appeal

The kitchen is a chef's delight, with granite countertops, high end appliances (including a Thermador range), bamboo flooring & charming eat-in nook with access to the multi-tiered deck, ideal for enjoying al fresco dining surrounded by nature.