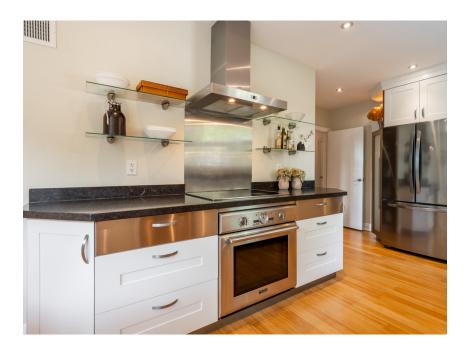

# Gorgeous Curb Appeal

The kitchen is a chef's delight, with granite countertops, high end appliances (including a Thermador range), bamboo flooring & charming eat-in nook with access to the multi-tiered deck, ideal for enjoying al fresco dining surrounded by nature.