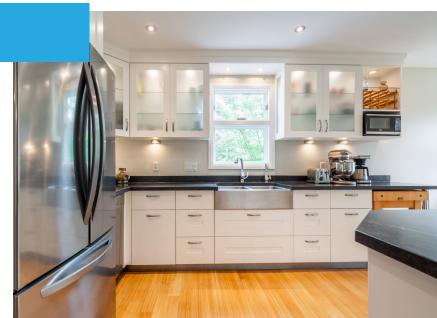

# Gorgeous Curb Appeal

The kitchen is a chef's delight, with granite countertops, high end appliances (including a Thermador range), bamboo flooring & charming eat-in nook with access to the multi-tiered deck, ideal for enjoying al fresco dining surrounded by nature.