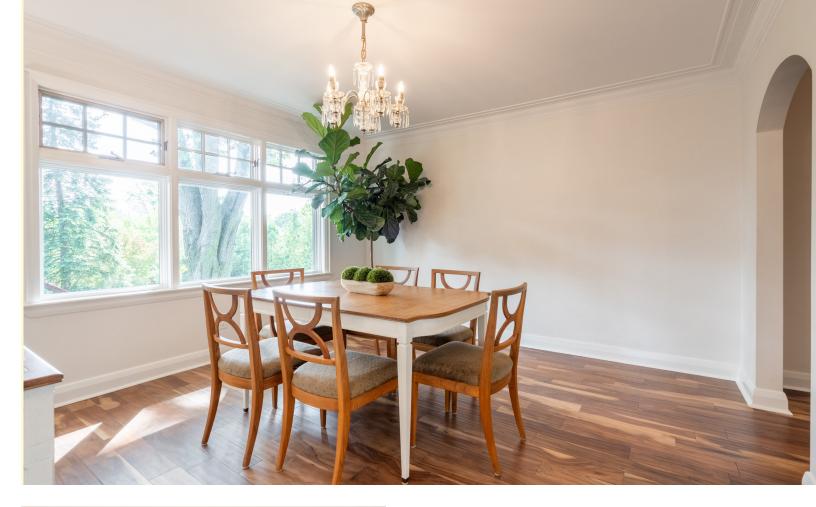

# **Entertainers Delight**

The large dining room is a bright and inviting space, bathed in an abundance of natural light. The rich, dark hues of the walnut provide a beautiful contrast to the light-filled room.