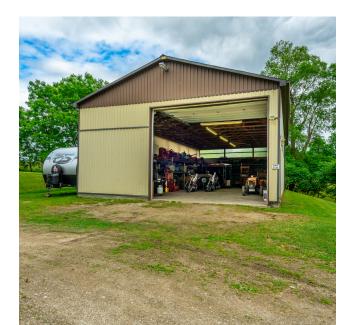

Additional highlights are an attached 2-car garage with inside access & storage as well as a massive 30'x60' workshop equipped with power and an oversized 14'x16' overhead door—perfect for parking, storing, & working on all your toys. A large circular driveway provides ample parking for 10+ cars.