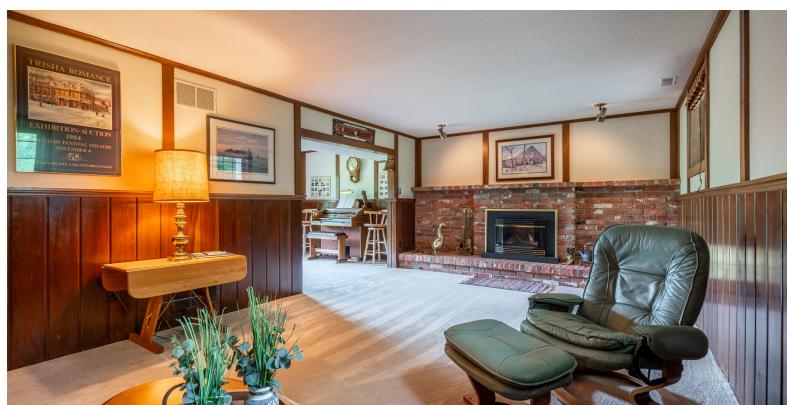

## Perfectly Unique

The lower level has a huge rec room and family room with a wet bar/den area, complete with a walk-out to the backyard & a 3-piece bath. With its separate entrance at the back of the house to offer excellent in-law potential.