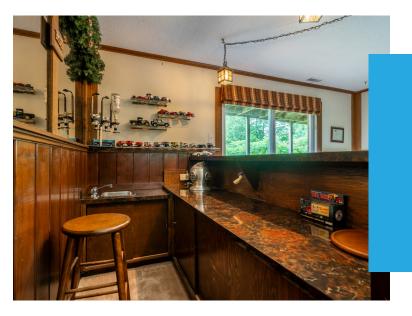

## Perfectly Unique

The lower level has a huge rec room and family room with a wet bar/den area, complete with a walk-out to the backyard & a 3-piece bath. With its separate entrance at the back of the house to offer excellent in-law potential.