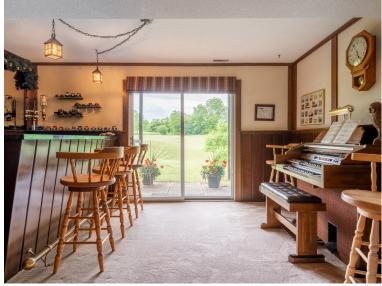

## Perfectly Unique

The lower level has a huge rec room and family room with a wet bar/den area, complete with a walk-out to the backyard & a 3-piece bath. With its separate entrance at the back of the house to offer excellent in-law potential.