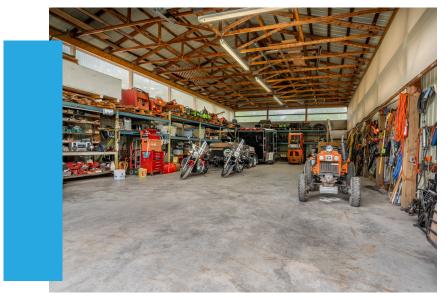

Additional highlights are an attached 2-car garage with inside access & storage as well as a massive 30'x60' workshop equipped with power and an oversized 14'x16' overhead door—perfect for parking, storing, & working on all your toys. A large circular driveway provides ample parking for 10+ cars.