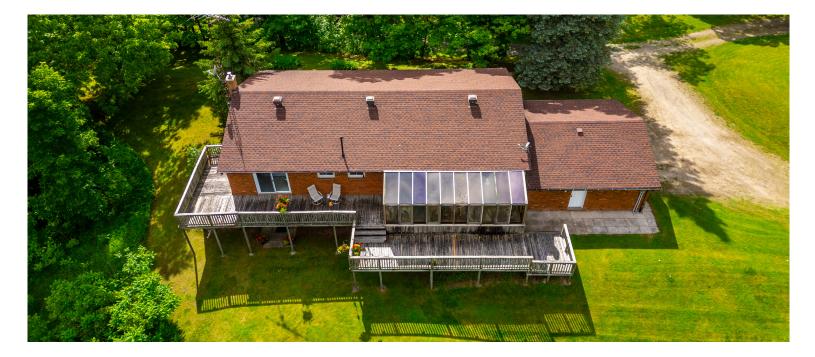

Additional highlights are an attached 2-car garage with inside access & storage as well as a massive 30'x60' workshop equipped with power and an oversized 14'x16' overhead door—perfect for parking, storing, & working on all your toys. A large circular driveway provides ample parking for 10+ cars.

#### Amazing Array

Entering, you'll be welcomed into the formal living & dining rooms along with a spacious sunroom off the eat-in kitchen. Enjoy morning coffee or unwind while taking in the picturesque views of the property.

## Perfectly Unique

The lower level has a huge rec room and family room with a wet bar/den area, complete with a walk-out to the backyard & a 3-piece bath. With its separate entrance at the back of the house to offer excellent in-law potential.