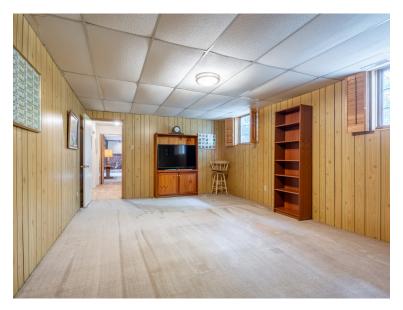

## Perfectly Unique

The lower level has a huge rec room and family room with a wet bar/den area, complete with a walk-out to the backyard & a 3-piece bath. With its separate entrance at the back of the house to offer excellent in-law potential.