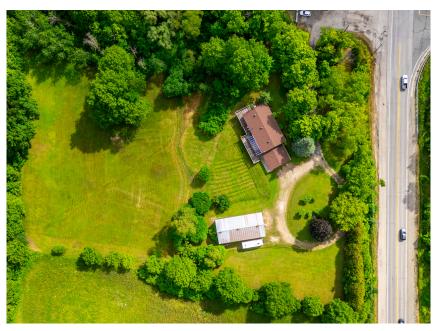

#### Custom Built Beauty

Discover this exceptional property with over 3 acres of rolling countryside. Tucked away just minutes from everything Milton offers. A long private drive leads to this custom-built raised ranch with 3 bedrooms and 3 bathrooms.

Additional highlights are an attached 2-car garage with inside access & storage as well as a massive 30'x60' workshop equipped with power and an oversized 14'x16' overhead door—perfect for parking, storing, & working on all your toys. A large circular driveway provides ample parking for 10+ cars.