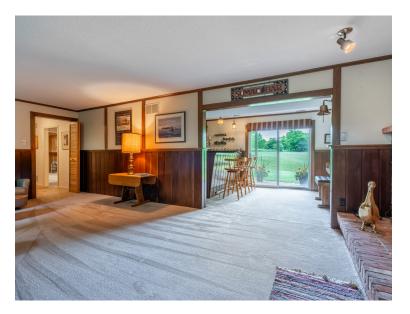

#### Amazing Array

Entering, you'll be welcomed into the formal living & dining rooms along with a spacious sunroom off the eat-in kitchen. Enjoy morning coffee or unwind while taking in the picturesque views of the property.

## Perfectly Unique

The lower level has a huge rec room and family room with a wet bar/den area, complete with a walk-out to the backyard & a 3-piece bath. With its separate entrance at the back of the house to offer excellent in-law potential.