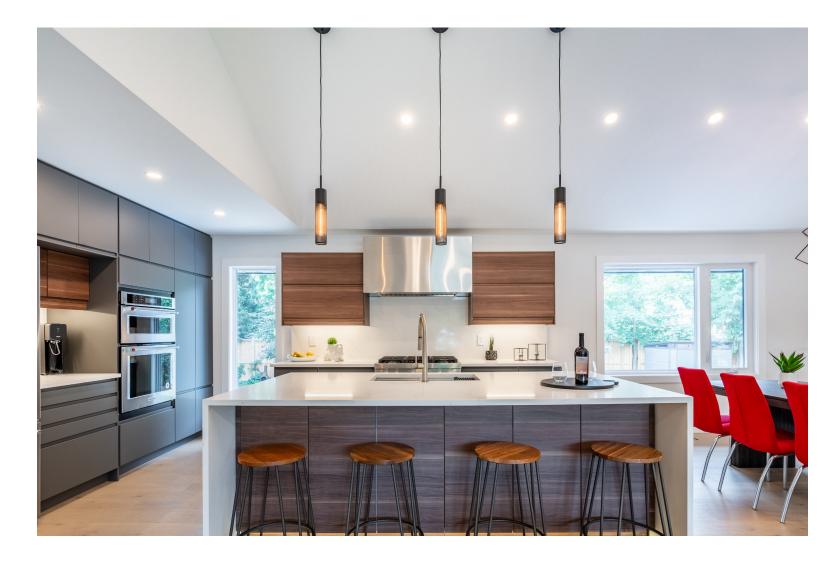

## Unbeatable Views

Discover your dream home perched atop Hamilton Mountain with breathtaking views of the escarpment!

This stunning, completely renovated four-bedroom home features modern elegance and luxurious finishes throughout.

The chef's kitchen is a true culinary delight with a huge quartz waterfall island, KitchenAid appliances, custom cabinets and a stainless-steel range hood.

Outside, the home offers ample parking with a driveway that accommodates eight cars, plus a two-car garage.

## Modern Updates

The open concept main floor impresses with its dramatic vaulted ceilings with red oak-clad exposed beams, a beautiful fireplace, stylish engineered oak hardwood flooring and expansive windows that flood the space with natural light.