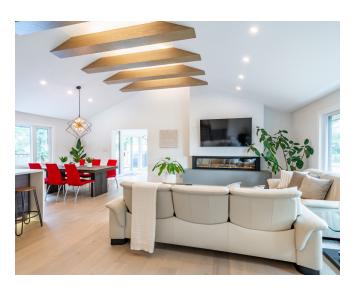

## Modern Updates

The open concept main floor impresses with its dramatic vaulted ceilings with red oak-clad exposed beams, a beautiful fireplace, stylish engineered oak hardwood flooring and expansive windows that flood the space with natural light.