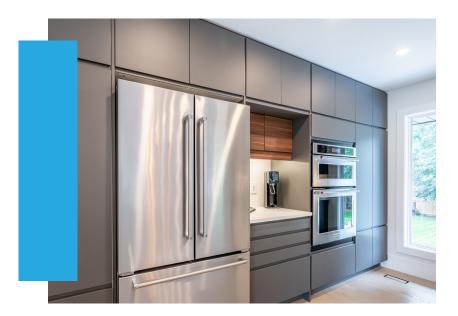

The chef's kitchen is a true culinary delight with a huge quartz waterfall island, KitchenAid appliances, custom cabinets and a stainless-steel range hood.

Outside, the home offers ample parking with a driveway that accommodates eight cars, plus a two-car garage.