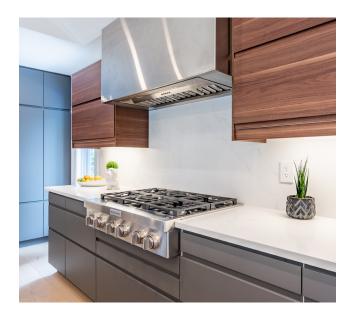

The chef's kitchen is a true culinary delight with a huge quartz waterfall island, KitchenAid appliances, custom cabinets and a stainless-steel range hood.

Outside, the home offers ample parking with a driveway that accommodates eight cars, plus a two-car garage.