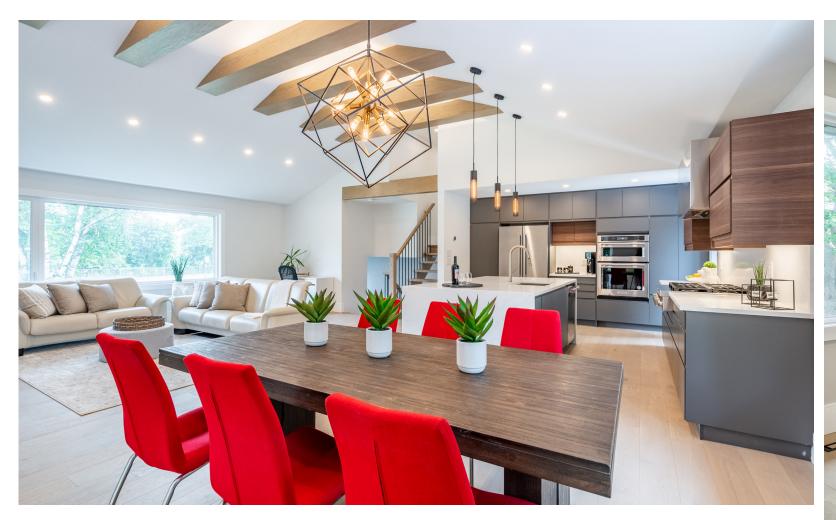

## Modern Updates

The open concept main floor impresses with its dramatic vaulted ceilings with red oak-clad exposed beams, a beautiful fireplace, stylish engineered oak hardwood flooring and expansive windows that flood the space with natural light.