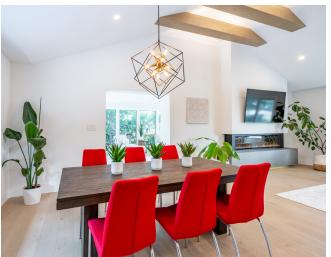

## Modern Updates

The open concept main floor impresses with its dramatic vaulted ceilings with red oak-clad exposed beams, a beautiful fireplace, stylish engineered oak hardwood flooring and expansive windows that flood the space with natural light.