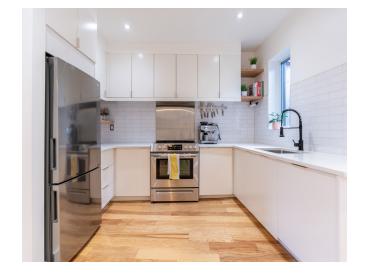

### Modern Updates

Highlights include a spacious open plan with ample natural light throughout, a beautifully renovated kitchen and a bonus den that looks over your tranquil backyard.