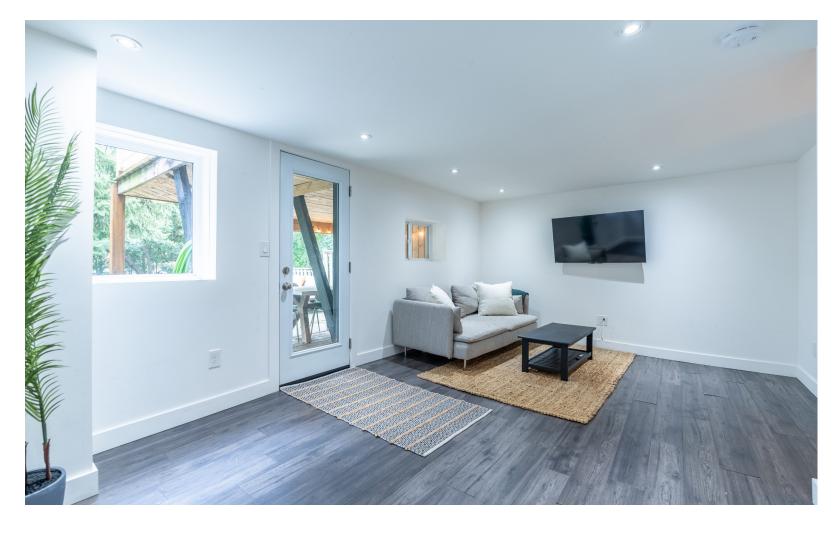

### Bonus Living Space

On the lower level, you'll find a truly functional living space with a bedroom featuring custom built-in closet space, four-piece bathroom and a family room with space for a TV area + office. Large windows bring in lots of natural light, and there's a walkout to the backyard.