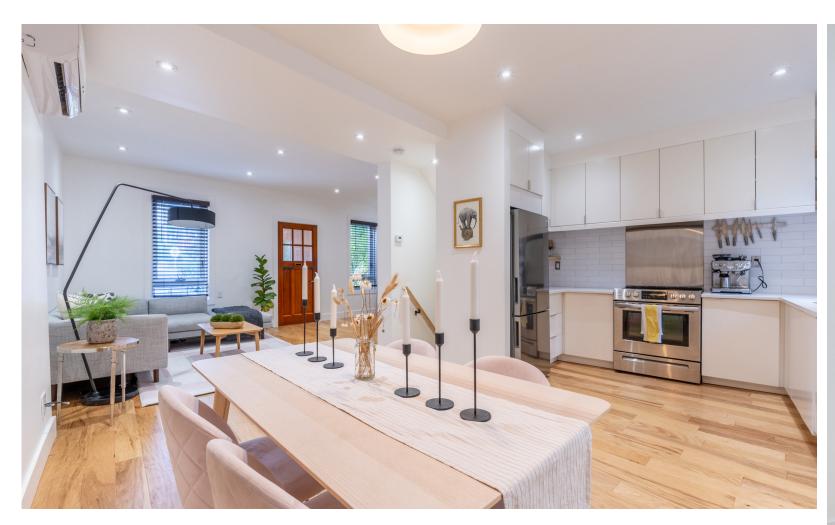

### Modern Updates

Highlights include a spacious open plan with ample natural light throughout, a beautifully renovated kitchen and a bonus den that looks over your tranquil backyard.