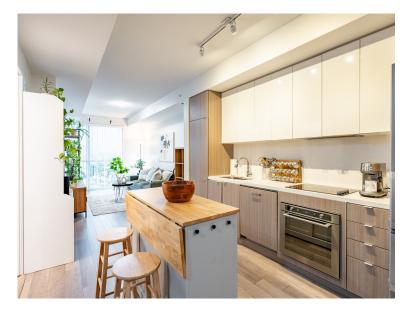

# WOOLCOTT REAL ESTATE

**A428-5230 Dundas St.** Welcome to this super cute one bedroom plus den, 574 square foot condo in Burlington's popular LINK building.

Perfect for first time buyers or down-sizers, this condo has modern European finishes, vinyl plank flooring, a stainless-steel fridge, oven and range and convenient in-suite washer and dryer. Enjoy north views off the covered balcony overlooking the Niagara Escarpment.

#### **MAIN LEVEL**

Living Room 15'4" x 7'8" 8'2" x 6' Den Kitchen 13'3" x 9'1" Bedroom 10'7" x 8'5" Bathroom 4 Piece