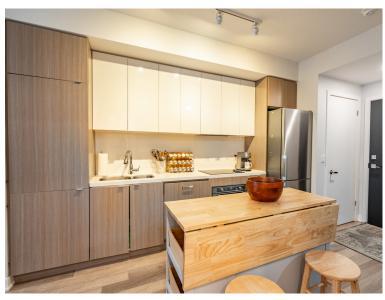

# WOOLCOTT REAL ESTATE

**A428-5230 Dundas St.** Welcome to this super cute one bedroom plus den, 574 square foot condo in Burlington's popular LINK building.

Perfect for first time buyers or down-sizers, this condo has modern European finishes, vinyl plank flooring, a stainless-steel fridge, oven and range and convenient in-suite washer and dryer. Enjoy north views off the covered balcony overlooking the Niagara Escarpment.

#### **MAIN LEVEL**

Living Room 15'4" x 7'8" 8'2" x 6' Den Kitchen 13'3" x 9'1" Bedroom 10'7" x 8'5" Bathroom 4 Piece