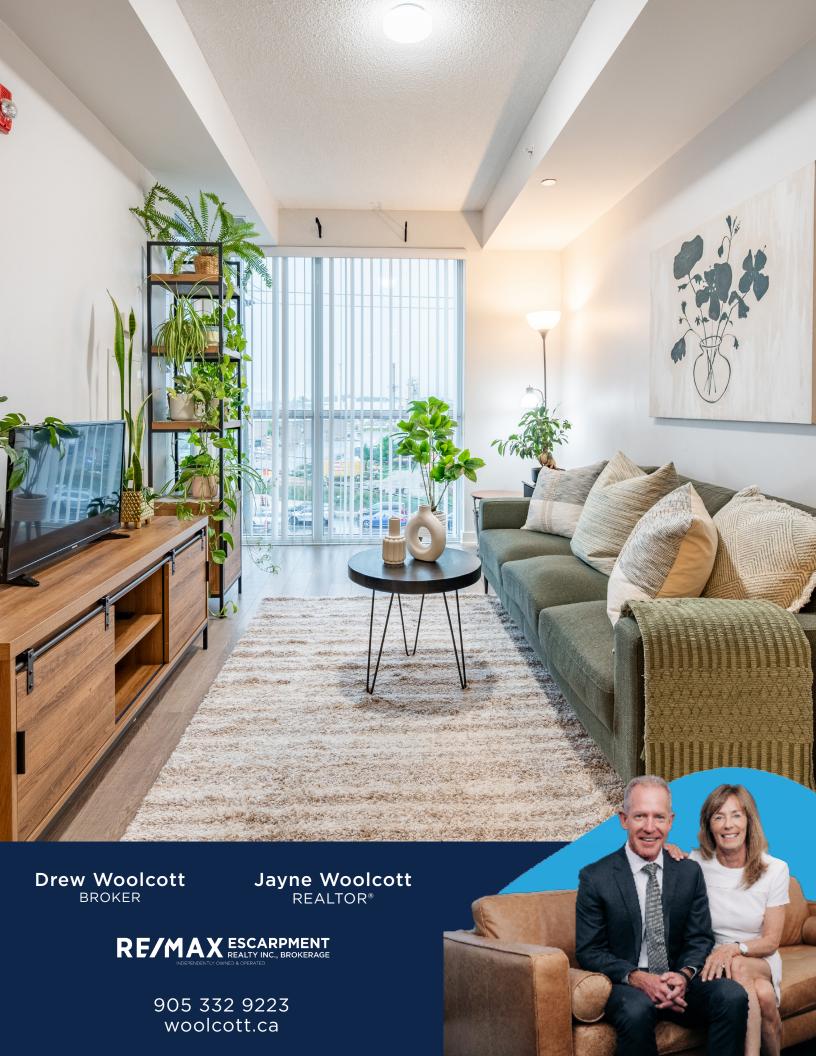

# WOOLCOTT REAL ESTATE

**A428-5230 Dundas St.** Welcome to this super cute one bedroom plus den, 574 square foot condo in Burlington's popular LINK building.

Perfect for first time buyers or down-sizers, this condo has modern European finishes, vinyl plank flooring, a stainless-steel fridge, oven and range and convenient in-suite washer and dryer. Enjoy north views off the covered balcony overlooking the Niagara Escarpment.

The LINK building offers all the amenities you could want: concierge, gym, party room, plunge pools, sauna and BBQ's with sitting areas. The location can't be beat, as it is just mere steps away from the biking and hiking at Bronte Creek Provincial Park and a short drive to QEW/403/407, Appleby GO station and tons of shopping, grocery and dining options.