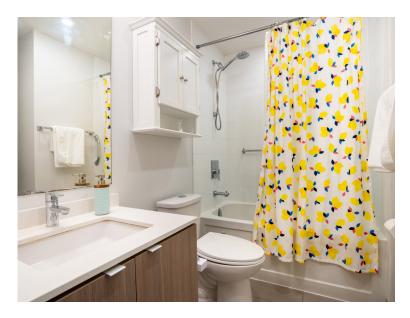

#### **MAIN LEVEL**

Living Room 15'4" x 7'8" 8'2" x 6' Den Kitchen 13'3" x 9'1" Bedroom 10'7" x 8'5" Bathroom 4 Piece