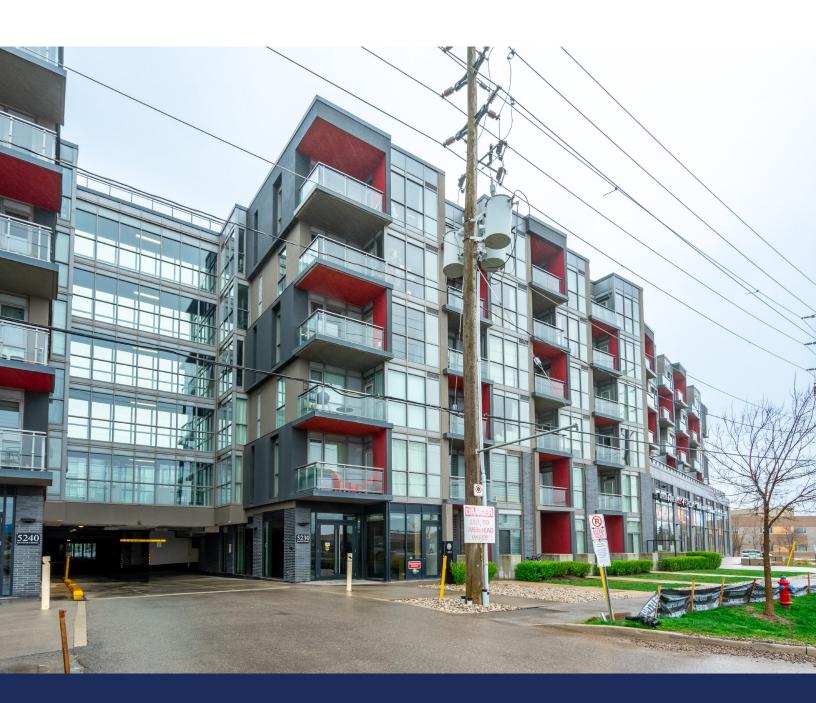

# WOOLCOTT REAL ESTATE

**A428-5230 Dundas St.** Welcome to this super cute one bedroom plus den, 574 square foot condo in Burlington's popular LINK building.

Perfect for first time buyers or down-sizers, this condo has modern European finishes, vinyl plank flooring, a stainless-steel fridge, oven and range and convenient in-suite washer and dryer. Enjoy north views off the covered balcony overlooking the Niagara Escarpment.

The LINK building offers all the amenities you could want: concierge, gym, party room, plunge pools, sauna and BBQ's with sitting areas. The location can't be beat, as it is just mere steps away from the biking and hiking at Bronte Creek Provincial Park and a short drive to QEW/403/407, Appleby GO station and tons of shopping, grocery and dining options.