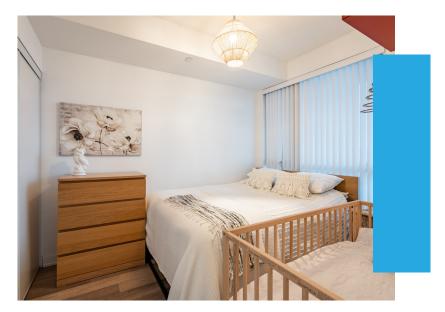

#### **MAIN LEVEL**

Living Room 15'4" x 7'8" 8'2" x 6' Den Kitchen 13'3" x 9'1" Bedroom 10'7" x 8'5" Bathroom 4 Piece