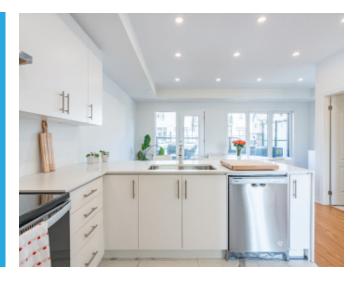

## Amazing Array

The modern kitchen features highend stainless-steel appliances, quartz countertops with a waterfall edge, and ample cabinet space.