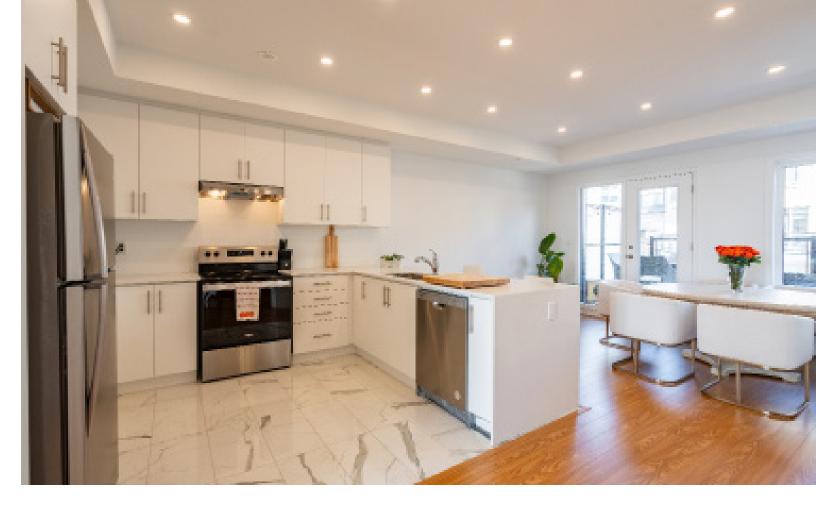

## Amazing Array

The modern kitchen features highend stainless-steel appliances, quartz countertops with a waterfall edge, and ample cabinet space.