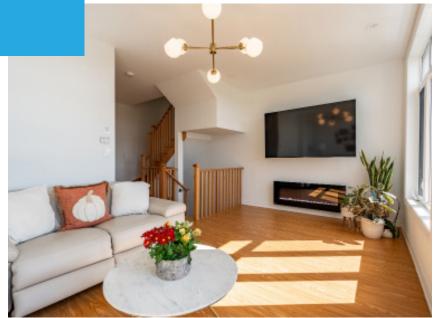

## Natural Charm

The open-concept dining and living area feature high ceilings, hardwood floors and large windows throughout, creating a bright and airy atmosphere to the home.

Look through the windows for a scenic pond view, providing the perfect vibe for entertaining guests or spending quality time with the family.