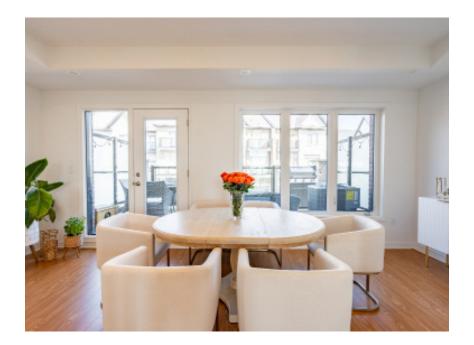

## Natural Charm

The open-concept dining and living area feature high ceilings, hardwood floors and large windows throughout, creating a bright and airy atmosphere to the home.

Look through the windows for a scenic pond view, providing the perfect vibe for entertaining guests or spending quality time with the family.