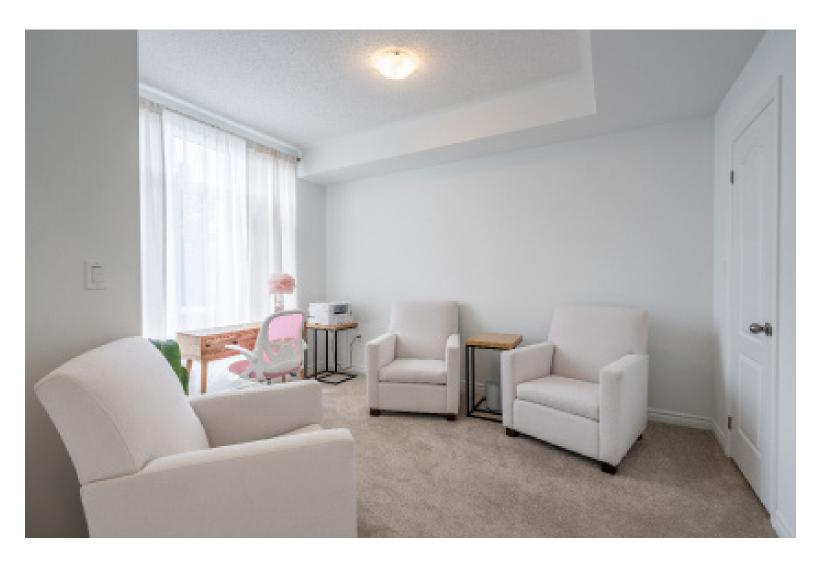

## Natural Charm

The open-concept dining and living area feature high ceilings, hardwood floors and large windows throughout, creating a bright and airy atmosphere to the home.

Look through the windows for a scenic pond view, providing the perfect vibe for entertaining guests or spending quality time with the family.