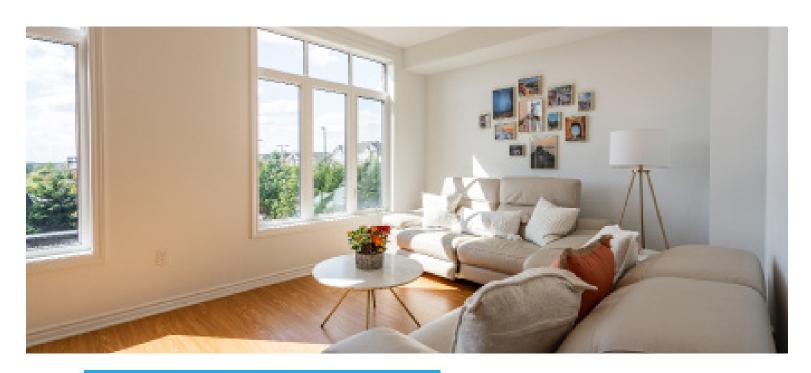

## Natural Charm

The open-concept dining and living area feature high ceilings, hardwood floors and large windows throughout, creating a bright and airy atmosphere to the home.

Look through the windows for a scenic pond view, providing the perfect vibe for entertaining guests or spending quality time with the family.