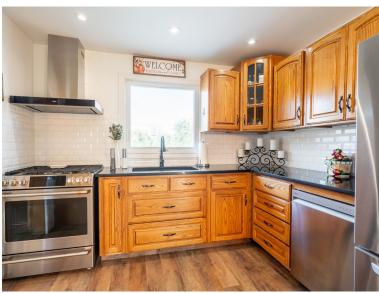

The main floor has a cozy living room, three good sized bedrooms, main floor laundry, and a spacious four-piece bathroom. The kitchen has timeless oak cabinets, granite countertops, stainless-steel appliances, and recently updated laminate flooring.