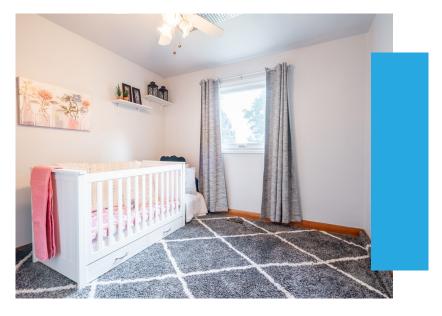

The main floor has a cozy living room, three good sized bedrooms, main floor laundry, and a spacious four-piece bathroom. The kitchen has timeless oak cabinets, granite countertops, stainless-steel appliances, and recently updated laminate flooring.

#### **MAIN LEVEL**

Living Room 15'2" x 12'1" Dining Room 12' x 9' Kitchen 11' × 10'3" Primary Bedroom 16'10" x 12' Bedroom 11'5" x 8'6" Bedroom 11'5" x 10'1" Bathroom 4 Piece

Laundry Room