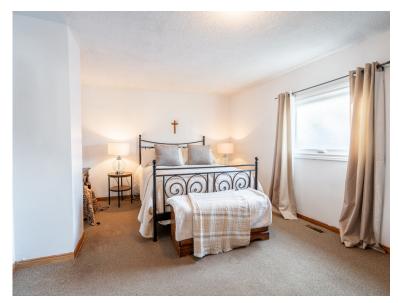

The main floor has a cozy living room, three good sized bedrooms, main floor laundry, and a spacious four-piece bathroom. The kitchen has timeless oak cabinets, granite countertops, stainless-steel appliances, and recently updated laminate flooring.

#### **MAIN LEVEL**

Living Room 15'2" x 12'1" Dining Room 12' x 9' Kitchen 11' × 10'3" Primary Bedroom 16'10" x 12' Bedroom 11'5" x 8'6" Bedroom 11'5" x 10'1" Bathroom 4 Piece

Laundry Room