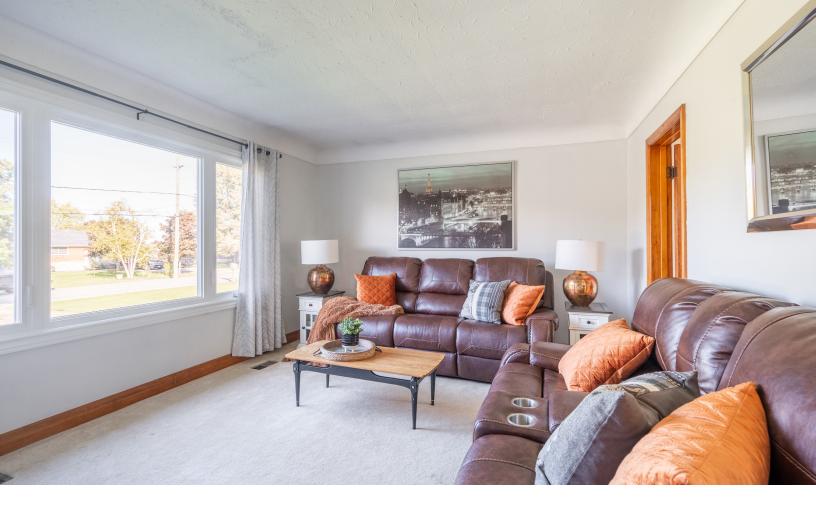

The main floor has a cozy living room, three good sized bedrooms, main floor laundry, and a spacious four-piece bathroom. The kitchen has timeless oak cabinets, granite countertops, stainless-steel appliances, and recently updated laminate flooring.

#### **MAIN LEVEL**

Living Room 15'2" x 12'1" Dining Room 12' x 9' Kitchen 11' × 10'3" Primary Bedroom 16'10" x 12' Bedroom 11'5" x 8'6" Bedroom 11'5" x 10'1" Bathroom 4 Piece

Laundry Room