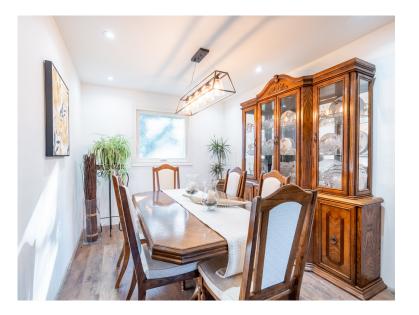

The main floor has a cozy living room, three good sized bedrooms, main floor laundry, and a spacious four-piece bathroom. The kitchen has timeless oak cabinets, granite countertops, stainless-steel appliances, and recently updated laminate flooring.

#### **MAIN LEVEL**

Living Room 15'2" x 12'1" Dining Room 12' x 9' Kitchen 11' × 10'3" Primary Bedroom 16'10" x 12' Bedroom 11'5" x 8'6" Bedroom 11'5" x 10'1" Bathroom 4 Piece

Laundry Room