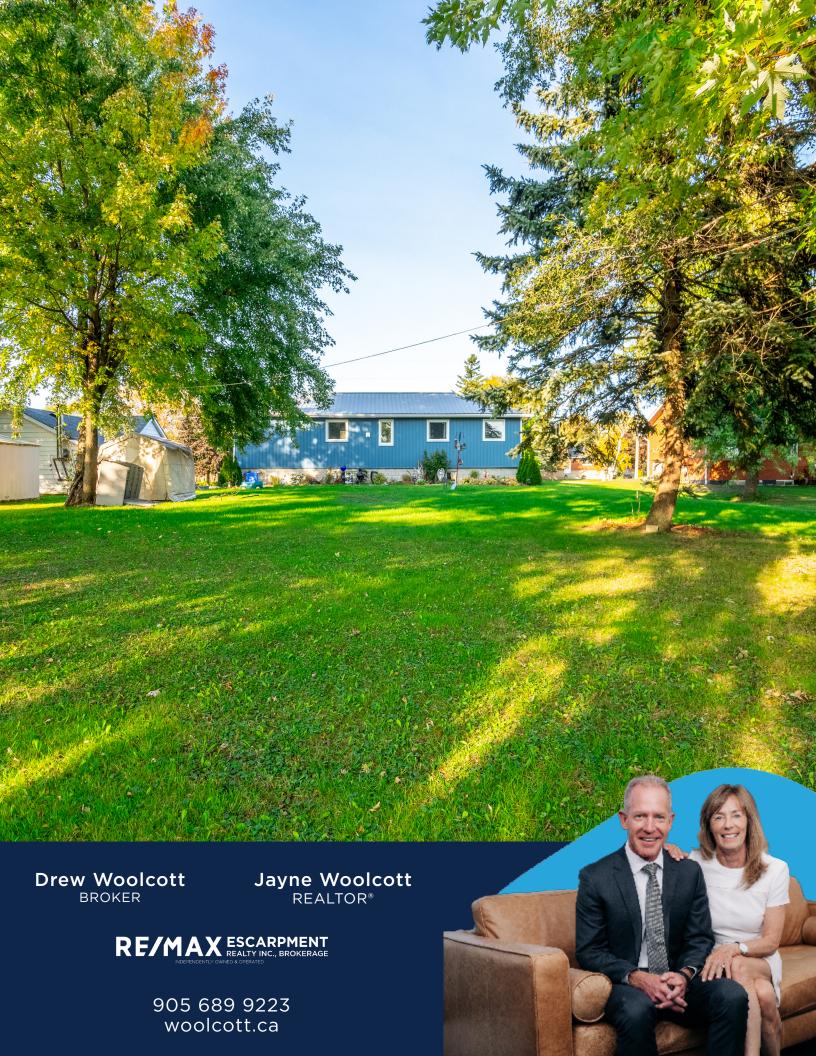

# **6515 Twenty Road East**

Looking for country living combined with the convenience of city living? Look no further than 6515 Twenty Road East. This super cute 1,225 square foot bungalow is situated on a half-acre lot with beautiful scenic views, just minutes from lots of amenities!

The main floor has a cozy living room, three good sized bedrooms, main floor laundry, and a spacious four-piece bathroom. The kitchen has timeless oak cabinets, granite countertops, stainless-steel appliances, and recently updated laminate flooring.

The unfinished basement has heaps of potential with high ceilings, lots of natural light, a separate entrance and a workshop area. Other updates include an upgraded septic (2022), updated metal roof (2023), new sump pump (2023), new windows (2022), newer furnace and A/C, new washer and dryer (2024). You'll also find there is plenty of parking with two driveways, perfect for parking an RV!