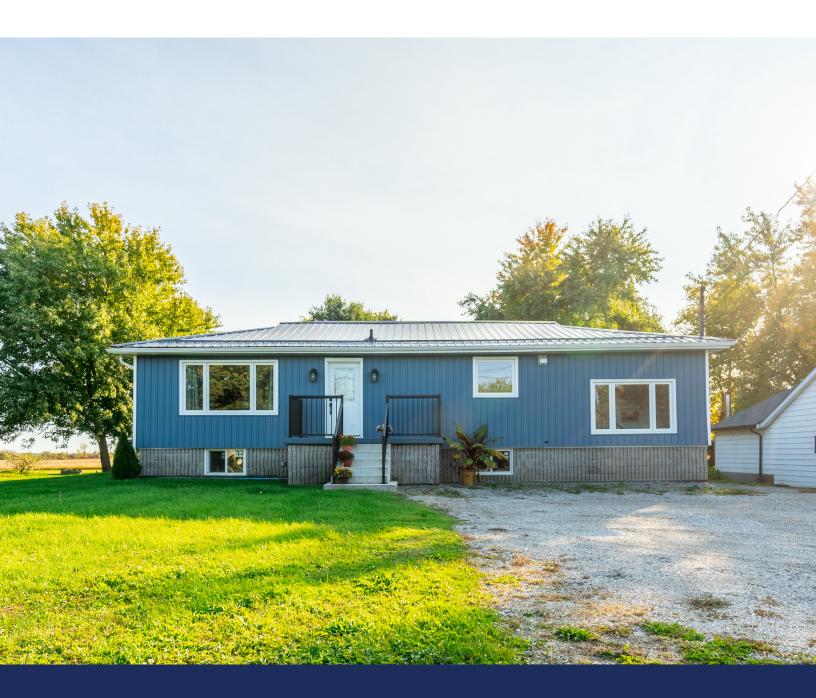

# **6515 Twenty Road East**

Looking for country living combined with the convenience of city living? Look no further than 6515 Twenty Road East. This super cute 1,225 square foot bungalow is situated on a half-acre lot with beautiful scenic views, just minutes from lots of amenities!

The unfinished basement has heaps of potential with high ceilings, lots of natural light, a separate entrance and a workshop area. Other updates include an upgraded septic (2022), updated metal roof (2023), new sump pump (2023), new windows (2022), newer furnace and A/C, new washer and dryer (2024). You'll also find there is plenty of parking with two driveways, perfect for parking an RV!