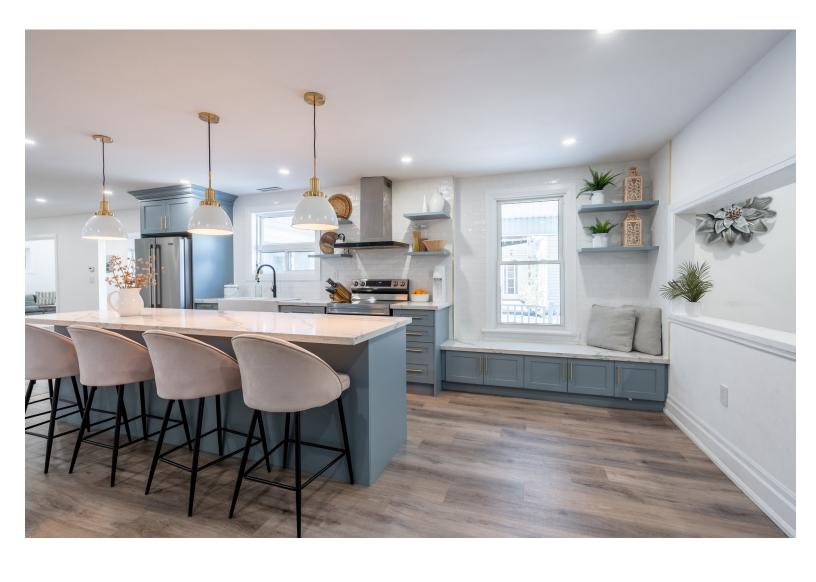

The updated kitchen features a large island with quartz countertops, quiet close cabinets, apron sink, stainless steel appliances and chic pendant lights.

Head outside via the wrap-around porch to your backyard where you'll find a large shop with future potential!