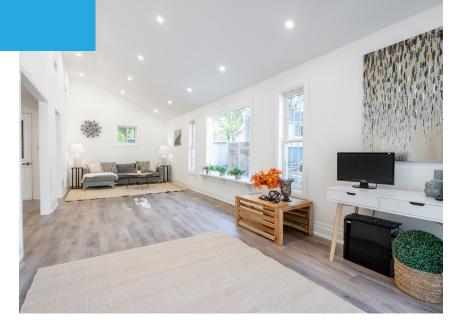

## Bright & Warm Space

Off the kitchen is a large dining area, fit for large family dinners.

The spacious family room is the perfect bonus space for family gatherings with its vaulted ceiling, pot lights, and plenty of windows creating a welcoming space.