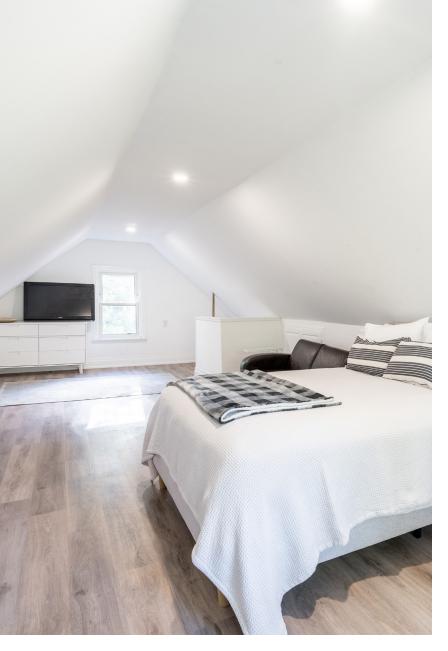

## Incredibly Large Primary

The third floor has the primary bedroom with plenty of space to create a home office or lounge area.

#### THIRD LEVEL

Primary Bedroom 29' x 12'6"