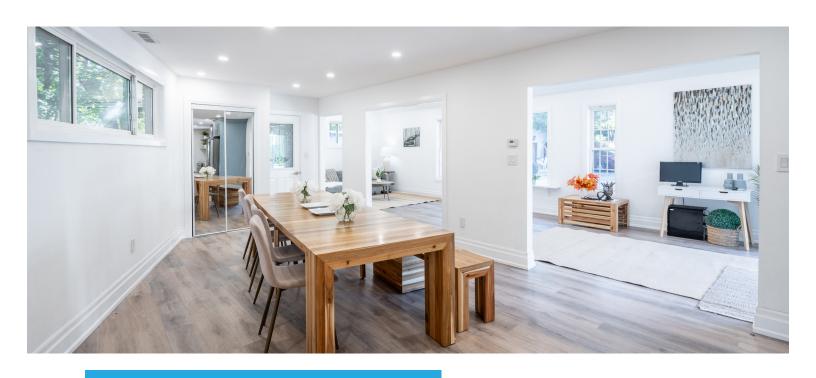

## Bright & Warm Space

Off the kitchen is a large dining area, fit for large family dinners.

The spacious family room is the perfect bonus space for family gatherings with its vaulted ceiling, pot lights, and plenty of windows creating a welcoming space.