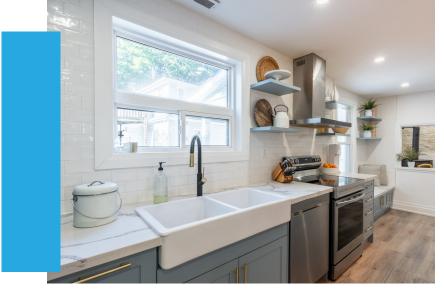

The updated kitchen features a large island with quartz countertops, quiet close cabinets, apron sink, stainless steel appliances and chic pendant lights.

Head outside via the wrap-around porch to your backyard where you'll find a large shop with future potential!