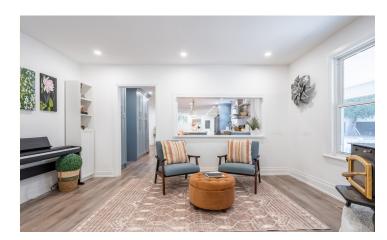

## Bright & Warm Space

Off the kitchen is a large dining area, fit for large family dinners.

The spacious family room is the perfect bonus space for family gatherings with its vaulted ceiling, pot lights, and plenty of windows creating a welcoming space.