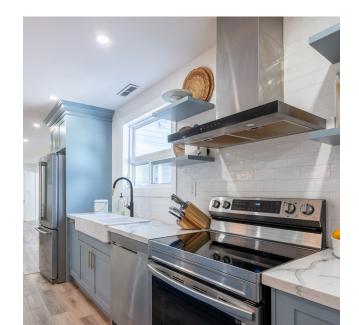

The updated kitchen features a large island with quartz countertops, quiet close cabinets, apron sink, stainless steel appliances and chic pendant lights.

Head outside via the wrap-around porch to your backyard where you'll find a large shop with future potential!