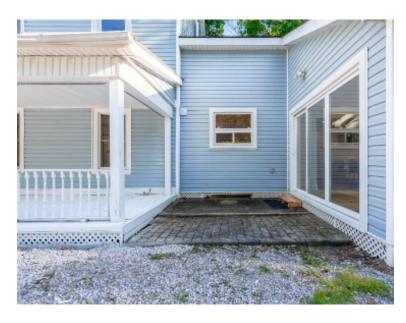

The updated kitchen features a large island with quartz countertops, quiet close cabinets, apron sink, stainless steel appliances and chic pendant lights.

Head outside via the wrap-around porch to your backyard where you'll find a large shop with future potential!