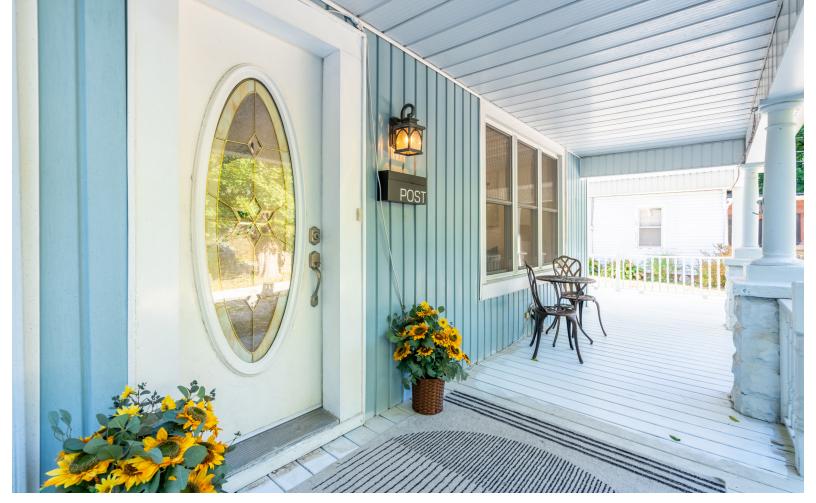

The updated kitchen features a large island with quartz countertops, quiet close cabinets, apron sink, stainless steel appliances and chic pendant lights.

Head outside via the wrap-around porch to your backyard where you'll find a large shop with future potential!