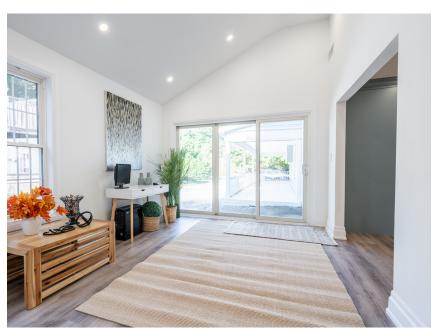

## Bright & Warm Space

Off the kitchen is a large dining area, fit for large family dinners.

The spacious family room is the perfect bonus space for family gatherings with its vaulted ceiling, pot lights, and plenty of windows creating a welcoming space.