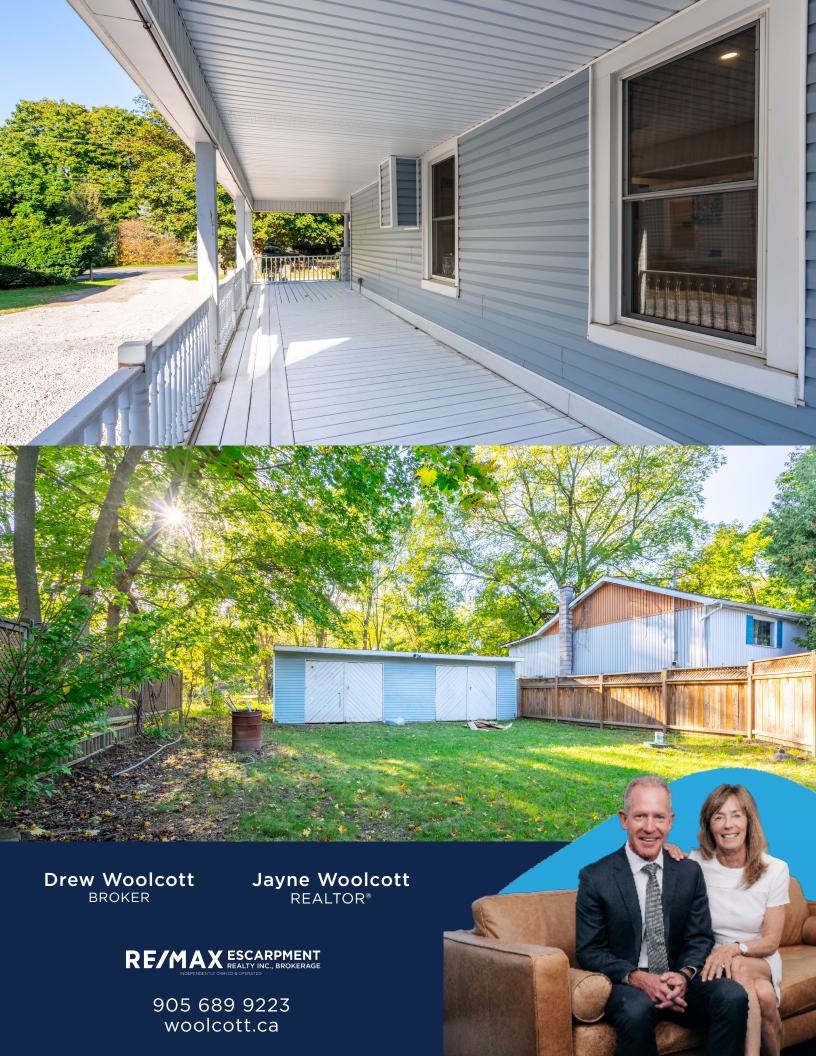

The updated kitchen features a large island with quartz countertops, quiet close cabinets, apron sink, stainless steel appliances and chic pendant lights.

Head outside via the wrap-around porch to your backyard where you'll find a large shop with future potential!