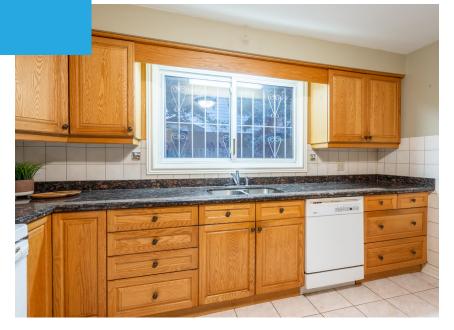

## Culinary Delight!

The eat-in kitchen features plenty of granite counter space, ideal for family meals or entertaining!