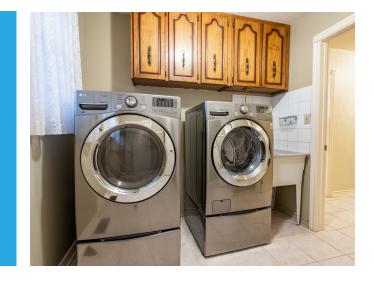

## Warm and Cozy

The cozy main floor family room with a fireplace invites relaxation.

A convenient main-floor laundry room provides easy access to the double-car garage.