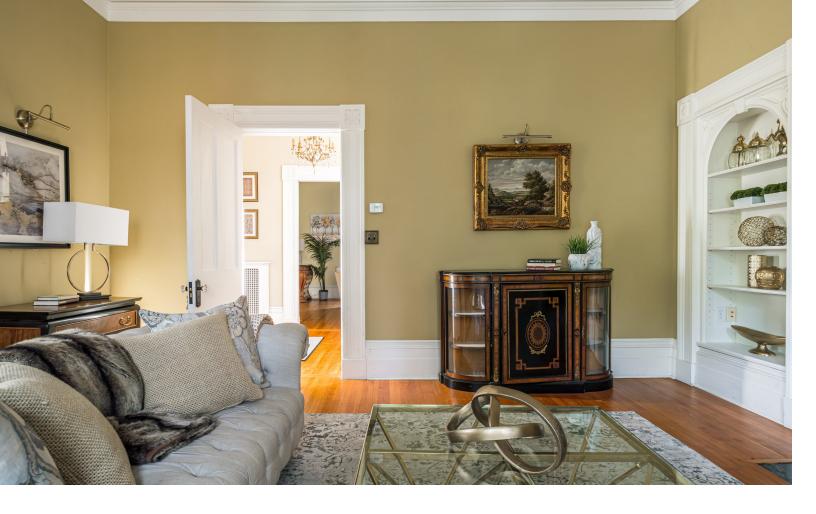

# Versatile Space

Across the foyer lies the family room, a generously proportioned haven where the family can gather each evening.

A den or office on the main floor, featuring additional recessed bookshelves, provides the perfect setting for a home library or private workspace.