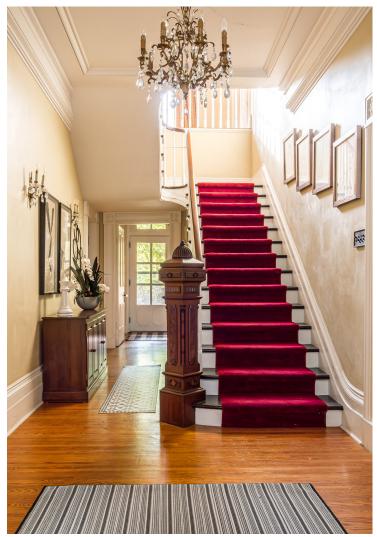

# **Spacious Beauty**

The center hall staircase, adorned with a spectacular newel post, leads you to the second floor, where 11-foot ceilings continue throughout. Here, you'll find four large bedrooms, two of which feature full ensuite bathrooms. An additional bathroom serves the other two rooms.