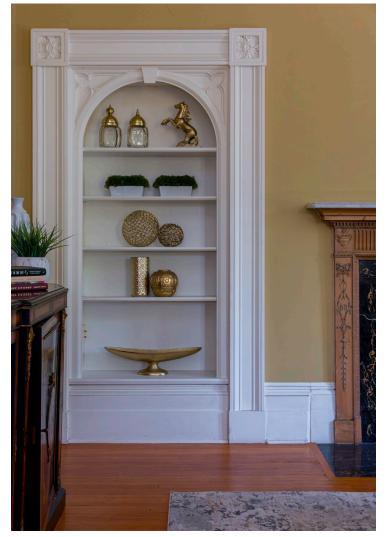

From here, step into the formal living room which features one of the home's four fireplaces and a large bay window that floods the space with natural light. With soaring 11-foot ceilings, recessed bookcases, and 18-inch baseboards,