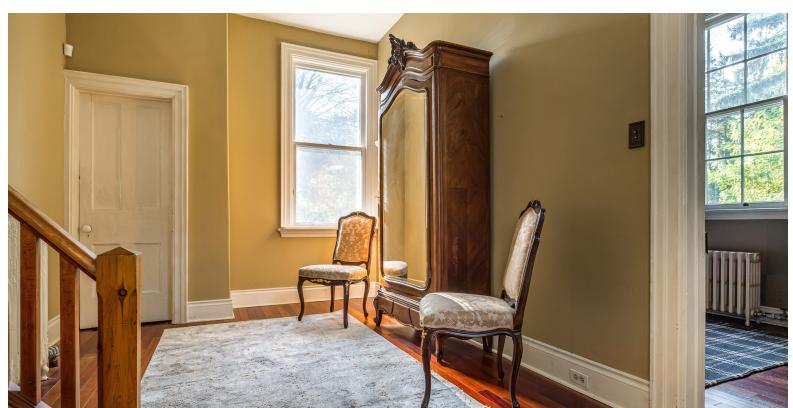

The main residence boasts a large, inviting covered porch, with an enclosed section perfect for threeseason alfresco dining, where you can savor the tranquility of your surroundings.

Upon entering the entry alcove, you're welcomed by expansive inner doors leading to the grand foyer.

From here, step into the formal living room which features one of the home's four fireplaces and a large bay window that floods the space with natural light. With soaring 11-foot ceilings, recessed bookcases, and 18-inch baseboards,