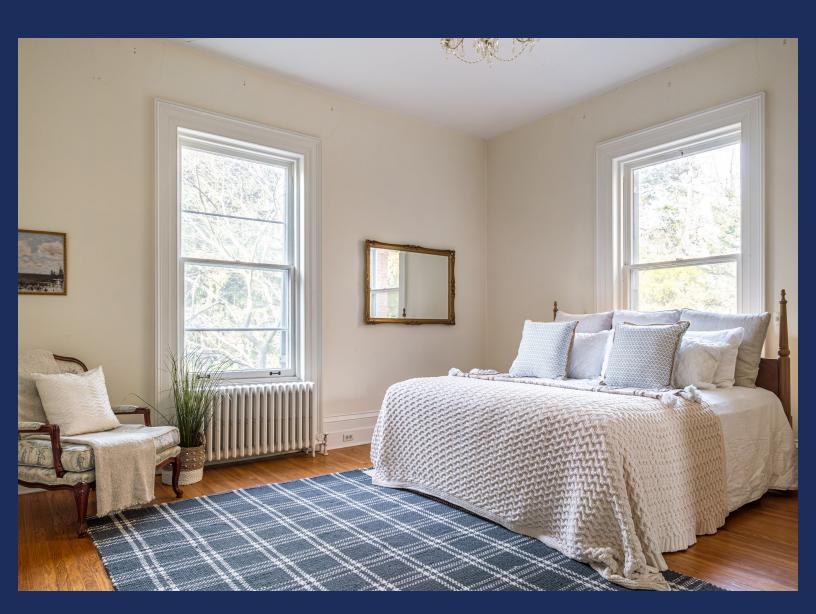

# **Spacious Beauty**

The center hall staircase, adorned with a spectacular newel post, leads you to the second floor, where 11-foot ceilings continue throughout. Here, you'll find four large bedrooms, two of which feature full ensuite bathrooms. An additional bathroom serves the other two rooms.

#### **Graceful Lines**

Each bedroom is graced with large, original windows that overlook the lush gardens and offer scenic views of the Old Dundas downtown core.

A private staircase from the kitchen leads to a secluded sanctuary, ideal as an in-law or teenage suite, offering privacy and flexibility for family living.

#### **UPPER LEVEL**

| Living Room     | 9'6" x 15'4"   |
|-----------------|----------------|
| Primary Bedroom | 16'6" x 16'5"  |
| Ensuite         | 3 Piece        |
| Bedroom         | 17'9" x 12'10" |
| Bedroom         | 12'5" x 12'10" |
| Bathroom        | 3 Piece        |
| Bedroom         | 16'5" x 9'11"  |
| Bedroom         | 8'8" x 15'3"   |
| Bedroom         | 12'4" x 8'4"   |
| Bathroom        | 3 Piece        |
| Bathroom        | 3 Piece        |