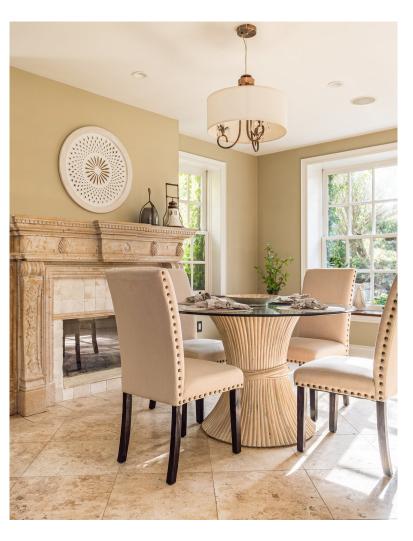

The main residence boasts a large, inviting covered porch, with an enclosed section perfect for threeseason alfresco dining, where you can savor the tranquility of your surroundings.

Upon entering the entry alcove, you're welcomed by expansive inner doors leading to the grand foyer.

From here, step into the formal living room which features one of the home's four fireplaces and a large bay window that floods the space with natural light. With soaring 11-foot ceilings, recessed bookcases, and 18-inch baseboards,

#### **MAIN LEVEL**

 Eat-in-Kitchen
 27'6" x 23'7"

 Dining Room
 16'3" x 13'5"

 Family Room
 16'6" x 16'6"

 Living Room
 16'6" x 16'6"

 Den
 16'5" x 12'5"

 Laundry Room
 5'10" x 12'7"

 Bathroom
 2 Piece