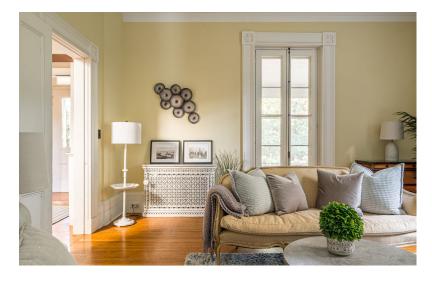

From here, step into the formal living room which features one of the home's four fireplaces and a large bay window that floods the space with natural light. With soaring 11-foot ceilings, recessed bookcases, and 18-inch baseboards,

# Versatile Space

Across the foyer lies the family room, a generously proportioned haven where the family can gather each evening.

A den or office on the main floor, featuring additional recessed bookshelves, provides the perfect setting for a home library or private workspace.