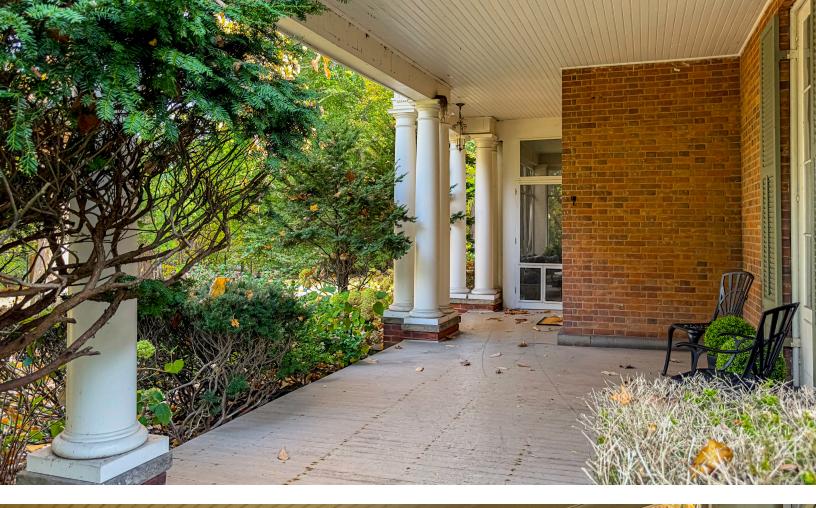

The main residence boasts a large, inviting covered porch, with an enclosed section perfect for threeseason alfresco dining, where you can savor the tranquility of your surroundings.

Upon entering the entry alcove, you're welcomed by expansive inner doors leading to the grand foyer.

From here, step into the formal living room which features one of the home's four fireplaces and a large bay window that floods the space with natural light. With soaring 11-foot ceilings, recessed bookcases, and 18-inch baseboards,