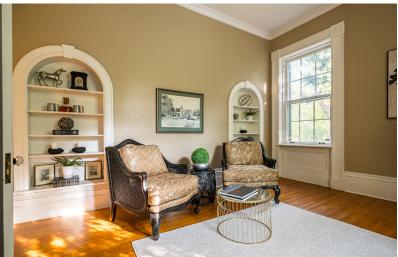

# Versatile Space

Across the foyer lies the family room, a generously proportioned haven where the family can gather each evening.

A den or office on the main floor, featuring additional recessed bookshelves, provides the perfect setting for a home library or private workspace.