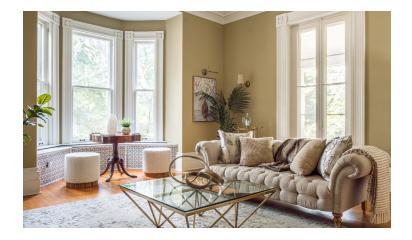

From here, step into the formal living room which features one of the home's four fireplaces and a large bay window that floods the space with natural light. With soaring 11-foot ceilings, recessed bookcases, and 18-inch baseboards,