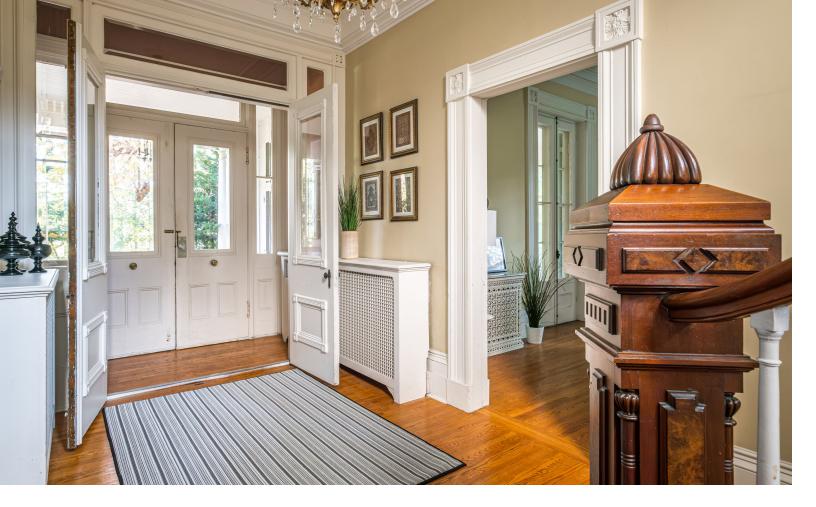

The main residence boasts a large, inviting covered porch, with an enclosed section perfect for threeseason alfresco dining, where you can savor the tranquility of your surroundings.

Upon entering the entry alcove, you're welcomed by expansive inner doors leading to the grand foyer.

From here, step into the formal living room which features one of the home's four fireplaces and a large bay window that floods the space with natural light. With soaring 11-foot ceilings, recessed bookcases, and 18-inch baseboards,