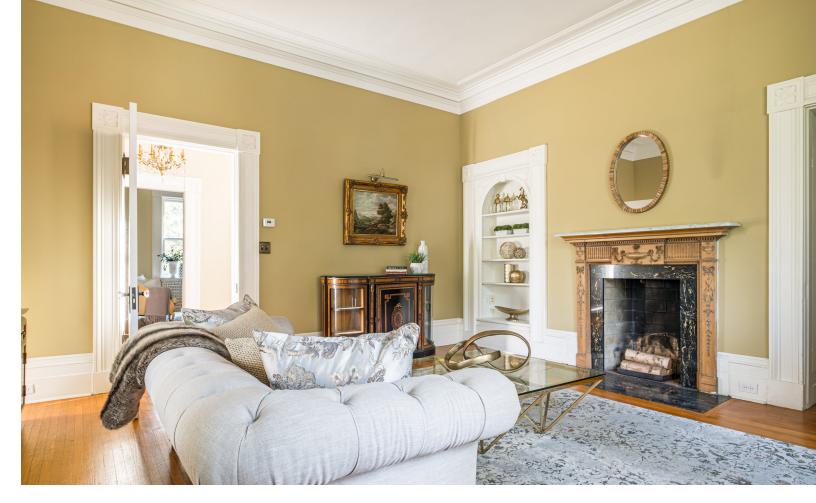

From here, step into the formal living room which features one of the home's four fireplaces and a large bay window that floods the space with natural light. With soaring 11-foot ceilings, recessed bookcases, and 18-inch baseboards,