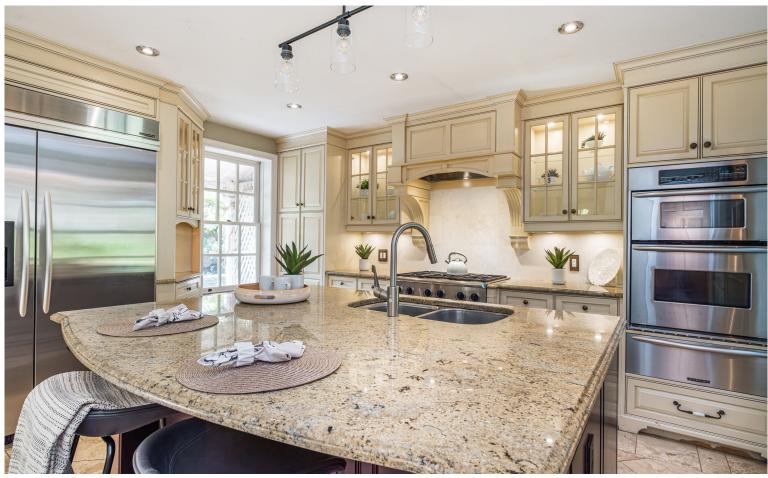

## Chef's Dream

The kitchen, with its own fireplace and sitting area, is a gourmet chef's dream. Equipped with a beverage and coffee station, a large island for effortless food preparation, and highend appliances, this space is designed for both function and relaxation.

#### **MAIN LEVEL**

 Eat-in-Kitchen
 27'6" x 23'7"

 Dining Room
 16'3" x 13'5"

 Family Room
 16'6" x 16'6"

 Living Room
 16'6" x 16'6"

 Den
 16'5" x 12'5"

 Laundry Room
 5'10" x 12'7"

 Bathroom
 2 Piece