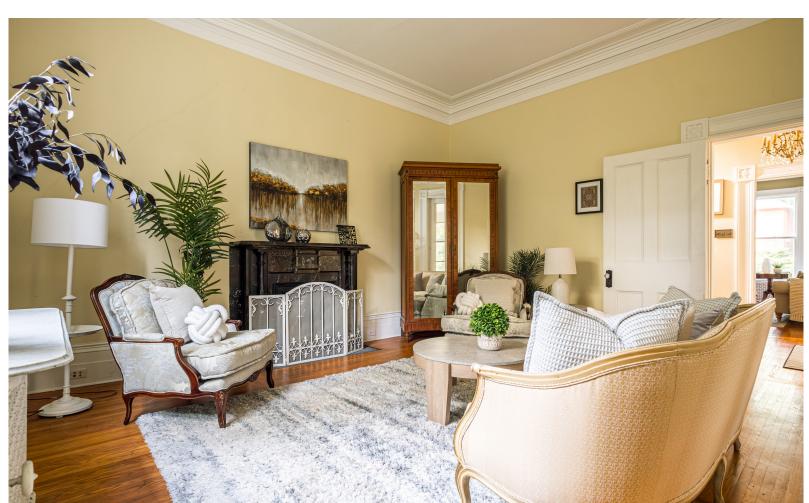

From here, step into the formal living room which features one of the home's four fireplaces and a large bay window that floods the space with natural light. With soaring 11-foot ceilings, recessed bookcases, and 18-inch baseboards,