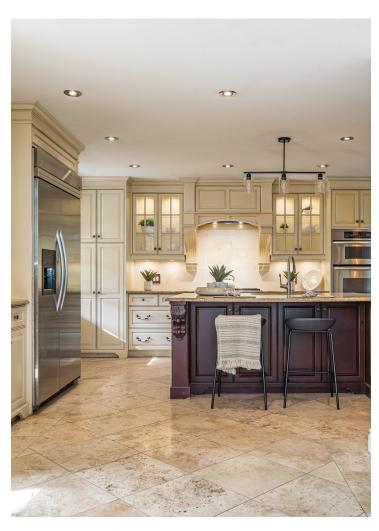

## Chef's Dream

The kitchen, with its own fireplace and sitting area, is a gourmet chef's dream. Equipped with a beverage and coffee station, a large island for effortless food preparation, and highend appliances, this space is designed for both function and relaxation.

#### **MAIN LEVEL**

 Eat-in-Kitchen
 27'6" x 23'7"

 Dining Room
 16'3" x 13'5"

 Family Room
 16'6" x 16'6"

 Living Room
 16'6" x 16'6"

 Den
 16'5" x 12'5"

 Laundry Room
 5'10" x 12'7"

 Bathroom
 2 Piece