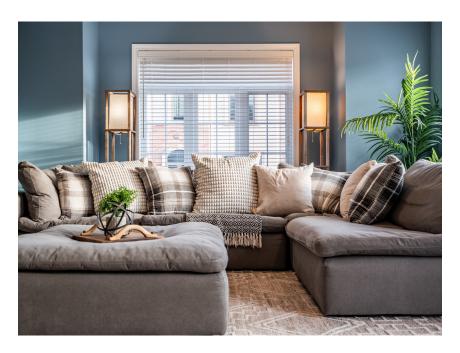

#### Well Laid Out

A large kitchen with plenty of counter space flows into the dining room and living room, ideal for entertaining.

#### **SECOND LEVEL**

Great Room 16'2" x 19'10"
Dining Room 12'6" x 9'2"
Kitchen 14'6" x 9'11"
Bathroom 2 Piece

Laundry