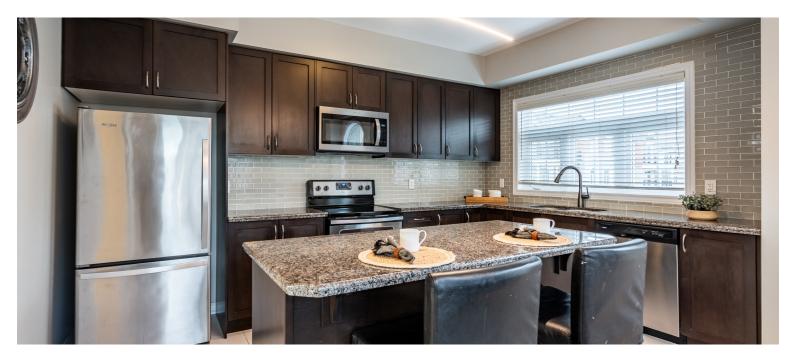

#### Well Laid Out

A large kitchen with plenty of counter space flows into the dining room and living room, ideal for entertaining.

#### **SECOND LEVEL**

Great Room 16'2" x 19'10"
Dining Room 12'6" x 9'2"
Kitchen 14'6" x 9'11"
Bathroom 2 Piece

Laundry