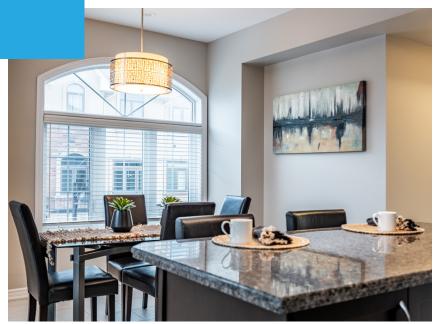

#### Well Laid Out

A large kitchen with plenty of counter space flows into the dining room and living room, ideal for entertaining.

#### **SECOND LEVEL**

Great Room 16'2" x 19'10"
Dining Room 12'6" x 9'2"
Kitchen 14'6" x 9'11"
Bathroom 2 Piece

Laundry