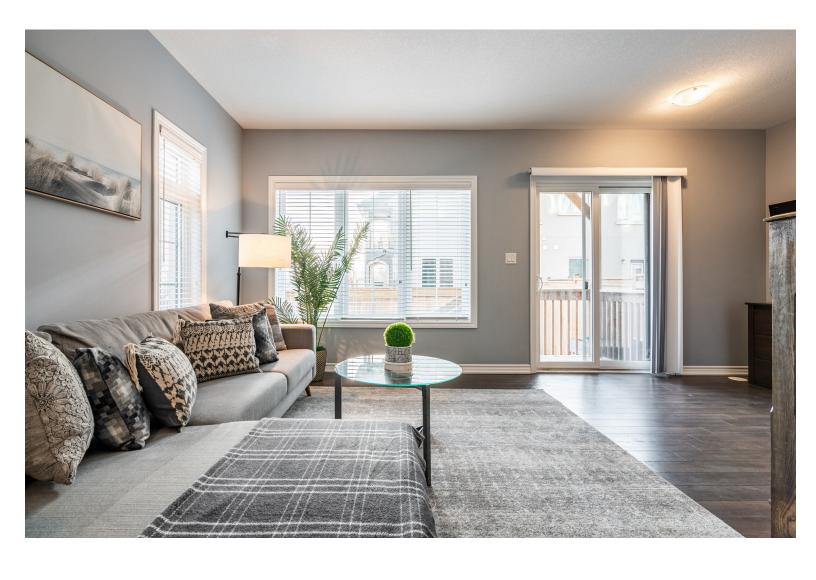

#### Well Laid Out

A large kitchen with plenty of counter space flows into the dining room and living room, ideal for entertaining.

#### **SECOND LEVEL**

Great Room 16'2" x 19'10"
Dining Room 12'6" x 9'2"
Kitchen 14'6" x 9'11"
Bathroom 2 Piece

Laundry