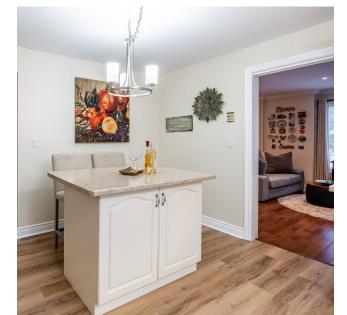

The main floor showcases premium finishes, including engineered hardwood and elegant tile flooring throughout, plus crown mouldings and modern pot lights that enhance the open, airy layout. The large, open-concept design is perfect for both entertaining and everyday living, with natural light streaming through every corner.