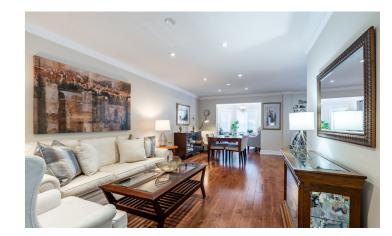

The main floor showcases premium finishes, including engineered hardwood and elegant tile flooring throughout, plus crown mouldings and modern pot lights that enhance the open, airy layout. The large, open-concept design is perfect for both entertaining and everyday living, with natural light streaming through every corner.