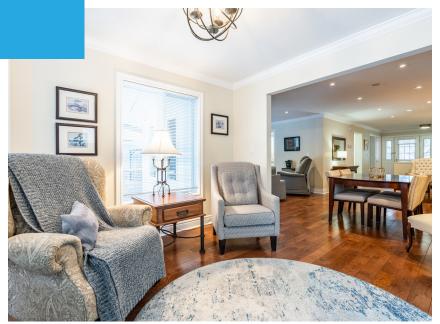

The main floor showcases premium finishes, including engineered hardwood and elegant tile flooring throughout, plus crown mouldings and modern pot lights that enhance the open, airy layout. The large, open-concept design is perfect for both entertaining and everyday living, with natural light streaming through every corner.