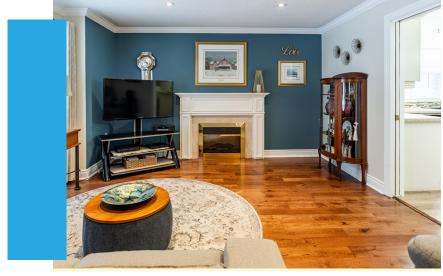

The main floor showcases premium finishes, including engineered hardwood and elegant tile flooring throughout, plus crown mouldings and modern pot lights that enhance the open, airy layout. The large, open-concept design is perfect for both entertaining and everyday living, with natural light streaming through every corner.