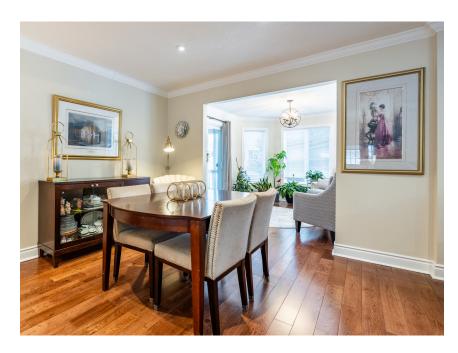

The main floor showcases premium finishes, including engineered hardwood and elegant tile flooring throughout, plus crown mouldings and modern pot lights that enhance the open, airy layout. The large, open-concept design is perfect for both entertaining and everyday living, with natural light streaming through every corner.