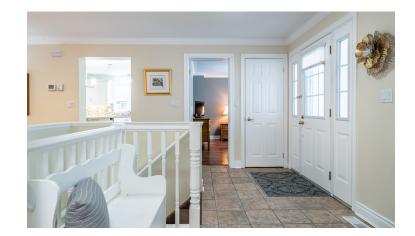

The main floor showcases premium finishes, including engineered hardwood and elegant tile flooring throughout, plus crown mouldings and modern pot lights that enhance the open, airy layout. The large, open-concept design is perfect for both entertaining and everyday living, with natural light streaming through every corner.