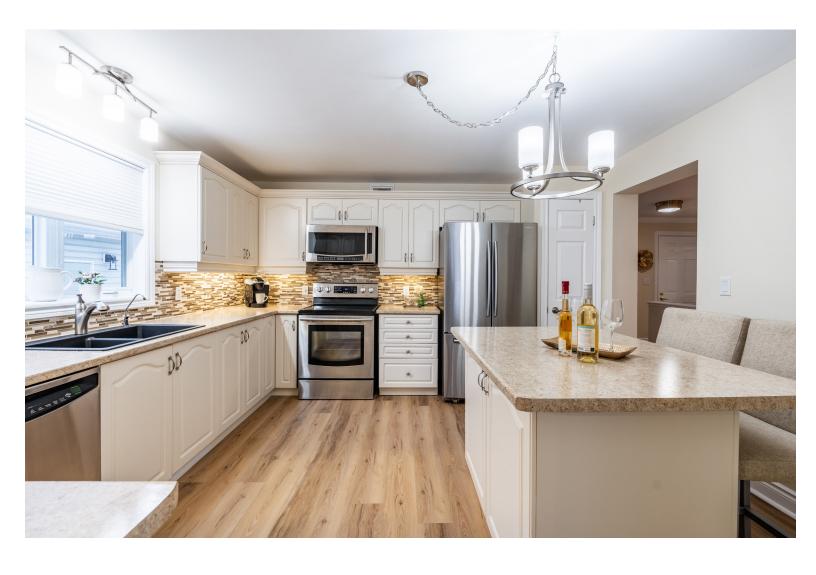

The main floor showcases premium finishes, including engineered hardwood and elegant tile flooring throughout, plus crown mouldings and modern pot lights that enhance the open, airy layout. The large, open-concept design is perfect for both entertaining and everyday living, with natural light streaming through every corner.