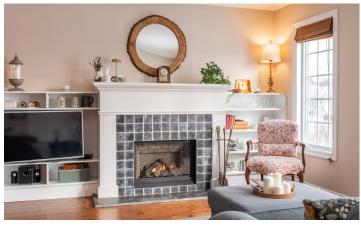

Enter this spotless home and be welcomed by a charming living room, featuring engineered hardwood floors and a cozy gas fireplace framed by elegant custom - built-ins.

The large, east-facing living/dining room allows you to enjoy the morning sun and is a great entertaining space.