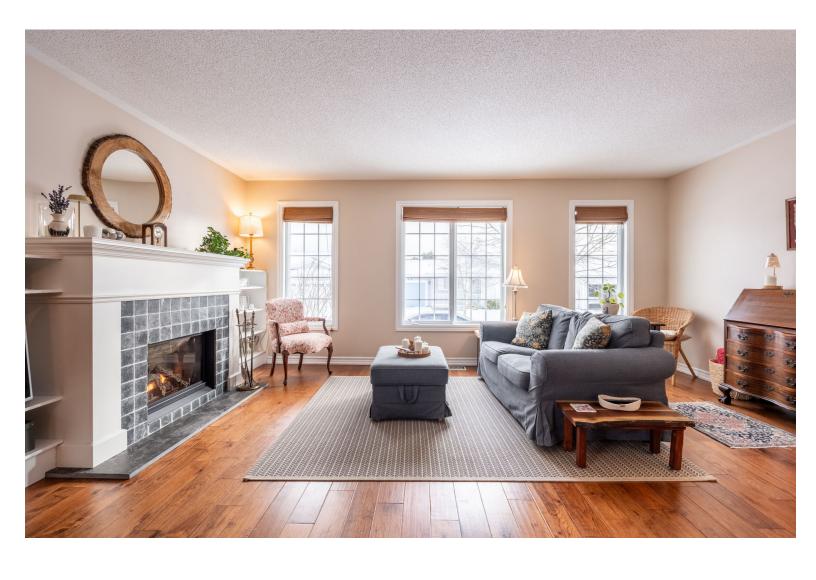

Enter this spotless home and be welcomed by a charming living room, featuring engineered hardwood floors and a cozy gas fireplace framed by elegant custom - built-ins.

The large, east-facing living/dining room allows you to enjoy the morning sun and is a great entertaining space.