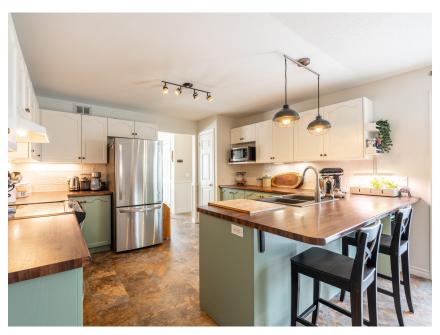

### Warm & Inviting

The updated kitchen includes ample cabinet space, newer stainless steel appliances, and a large breakfast bar.