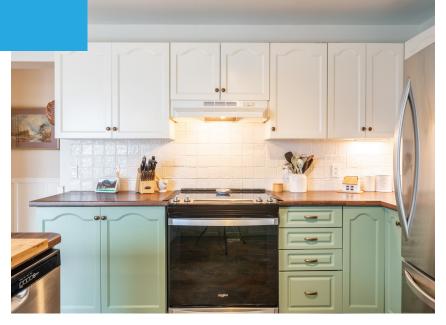

### Warm & Inviting

The updated kitchen includes ample cabinet space, newer stainless steel appliances, and a large breakfast bar.