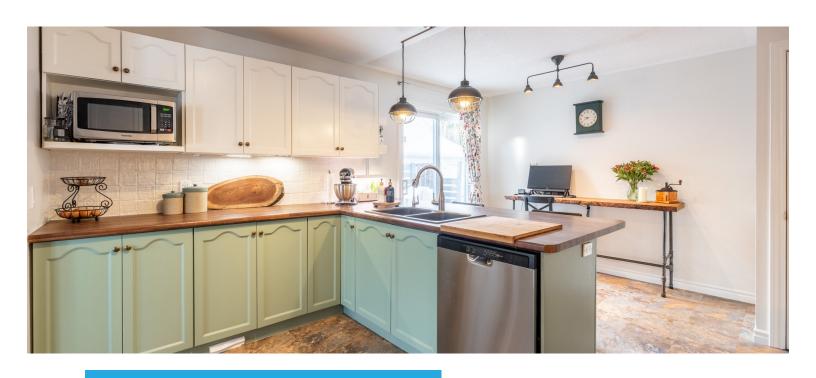

### Warm & Inviting

The updated kitchen includes ample cabinet space, newer stainless steel appliances, and a large breakfast bar.