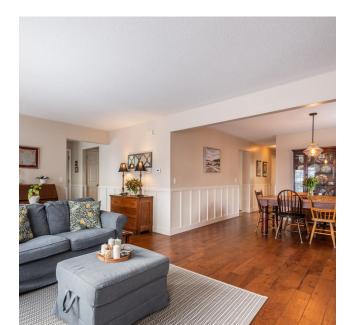

Enter this spotless home and be welcomed by a charming living room, featuring engineered hardwood floors and a cozy gas fireplace framed by elegant custom - built-ins.

The large, east-facing living/dining room allows you to enjoy the morning sun and is a great entertaining space.