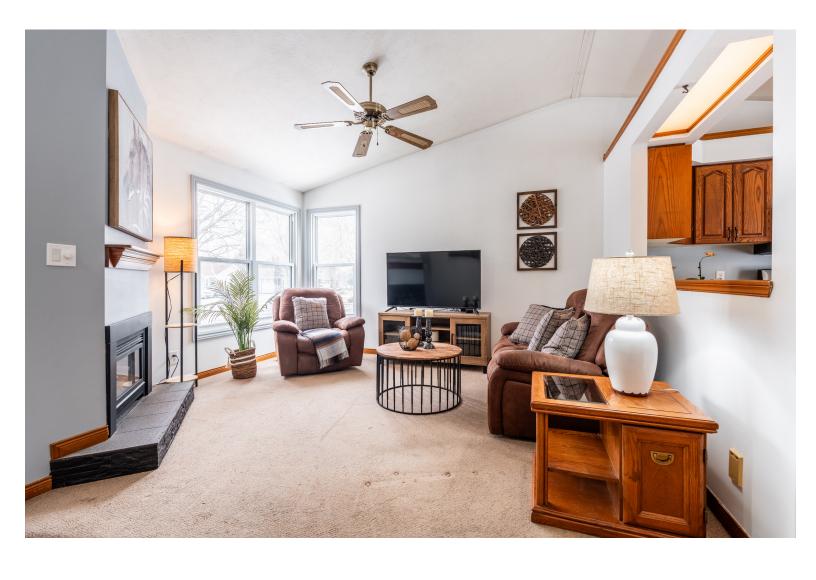

The well-laid out main floor is bright and airy, while stilll creating a cozy space. Relax in the living room, complete with a gas fireplace and lots of windows.