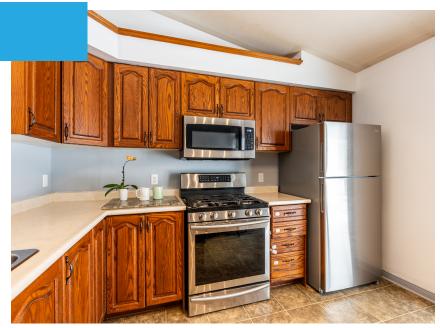

## Spacious Beauty

Enjoy open access to the eat-in kitchen, where you'll find great counterspace and modern stainless steel appliances! Through the kitchen, enjoy easy access to the deck and back yard.