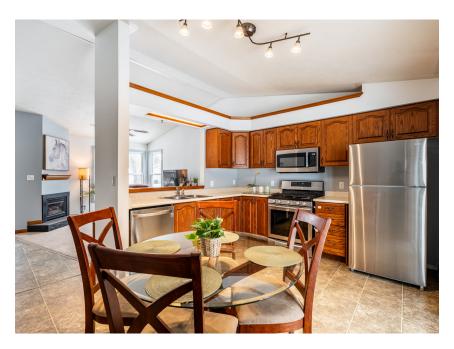

## Spacious Beauty

Enjoy open access to the eat-in kitchen, where you'll find great counterspace and modern stainless steel appliances! Through the kitchen, enjoy easy access to the deck and back yard.