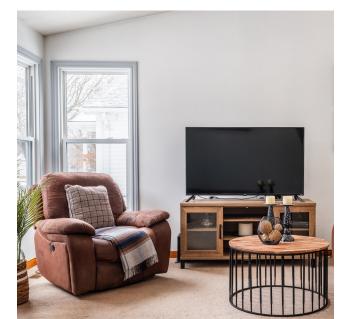

The well-laid out main floor is bright and airy, while stilll creating a cozy space. Relax in the living room, complete with a gas fireplace and lots of windows.