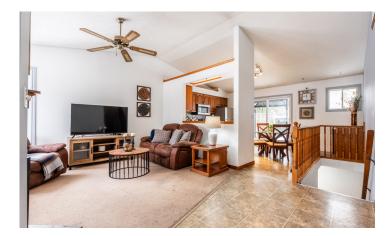

The well-laid out main floor is bright and airy, while stilll creating a cozy space. Relax in the living room, complete with a gas fireplace and lots of windows.

## Spacious Beauty

Enjoy open access to the eat-in kitchen, where you'll find great counterspace and modern stainless steel appliances! Through the kitchen, enjoy easy access to the deck and back yard.