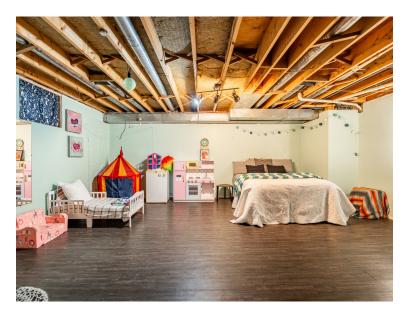

#### Gorgeous Setting

You'll also find an additional bedroom, main four-bathroom and access to the garage all on this level.

The lower level has a partially finished recreation room/bedroom, and the rest is framed for a bathroom (toilet and sink are already in place), laundry room and storage room.

#### **LOWER LEVEL**

Recreation Room 17'11" x 24'4" Bonus Room 17'5" x 13'9" Laundry 8'8" x 10'6"