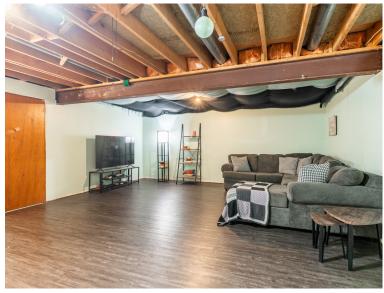

#### Gorgeous Setting

You'll also find an additional bedroom, main four-bathroom and access to the garage all on this level.

The lower level has a partially finished recreation room/bedroom, and the rest is framed for a bathroom (toilet and sink are already in place), laundry room and storage room.

#### **LOWER LEVEL**

Recreation Room 17'11" x 24'4" Bonus Room 17'5" x 13'9" Laundry 8'8" x 10'6"