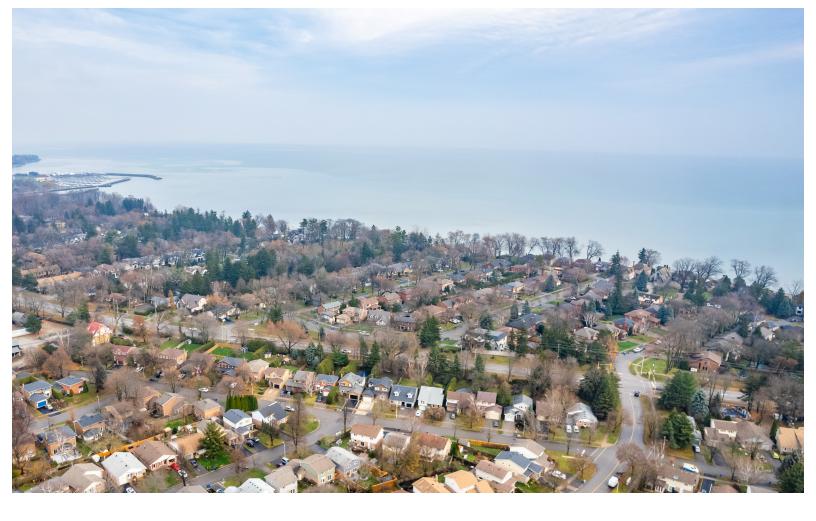

#### Gorgeous Setting

Welcome to 3210 Victoria Street, nestled in the picturesque Bronte neighborhood, just one block from the serene shores of Lake Ontario.

This charming 1,754 square foot brick home, built in 1983, is situated on a generous 40 x 150-foot lot and offers the perfect blend of comfort, character, and convenience.

Outdoors, enjoy proximity to the area's natural beauty, with 34 parks, 102 recreation facilities, large public green spaces and access to the scenic waterfront trail.

This is more than just a home; it's a lifestyle in one of Bronte's most desirable locations.