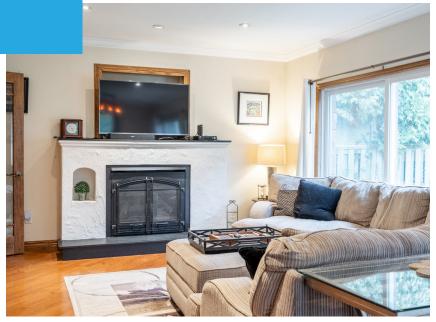

## Structural Simplicity

The home boasts hardwood floors, a bright and spacious addition housing a second dining area and a large family room—perfect for entertaining or relaxing.

The formal dining room and inviting living room with a bay window provide timeless elegance and functionality.