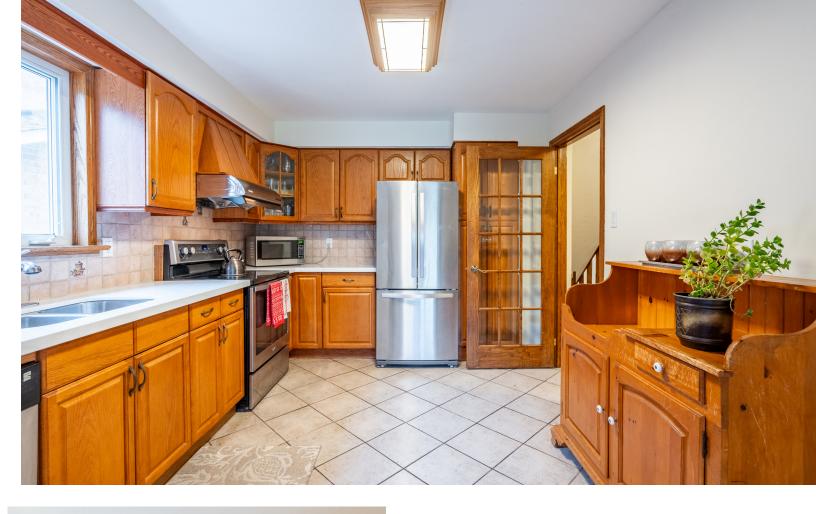

# Culinary Delight

The craftsmanship continues throughout the kitchen, showcasing solid oak cabinets, and stainless-steel appliances.