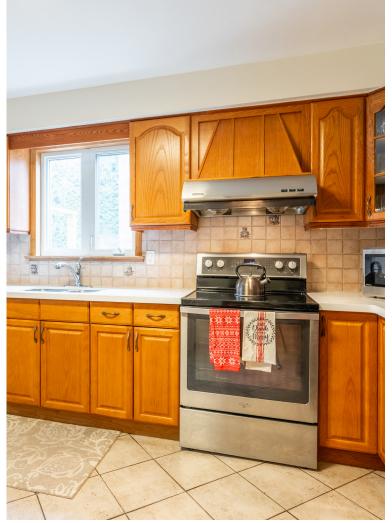

# Culinary Delight

The craftsmanship continues throughout the kitchen, showcasing solid oak cabinets, and stainless-steel appliances.