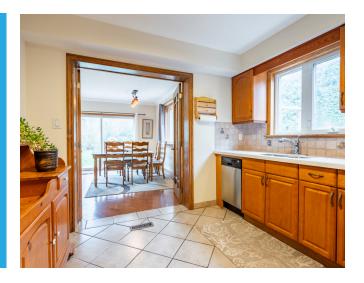

# Culinary Delight

The craftsmanship continues throughout the kitchen, showcasing solid oak cabinets, and stainless-steel appliances.