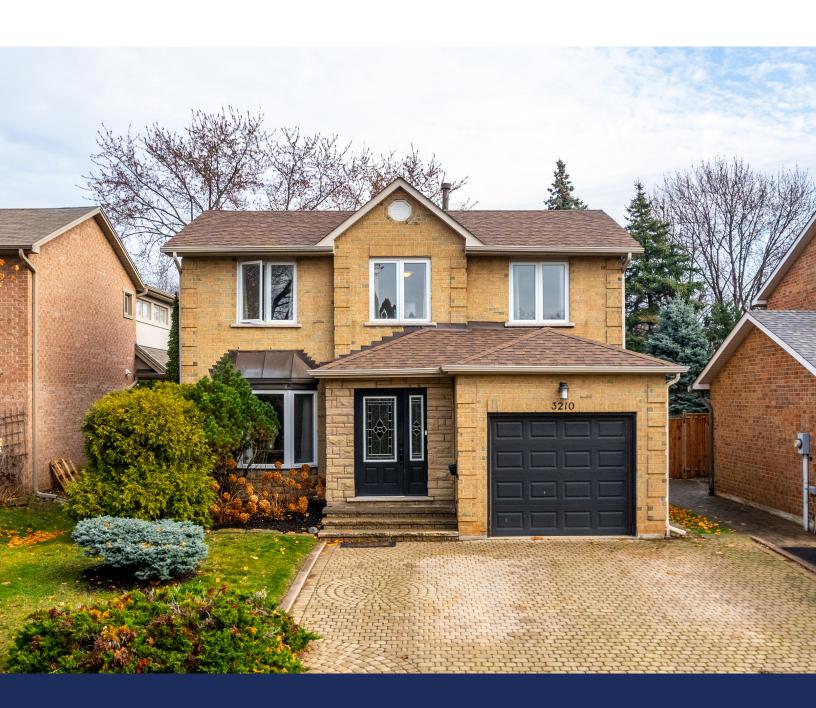

# WELCOME TO 3210 Victoria Street

#### Gorgeous Setting

Welcome to 3210 Victoria Street, nestled in the picturesque Bronte neighborhood, just one block from the serene shores of Lake Ontario.

This charming 1,754 square foot brick home, built in 1983, is situated on a generous 40 x 150-foot lot and offers the perfect blend of comfort, character, and convenience.