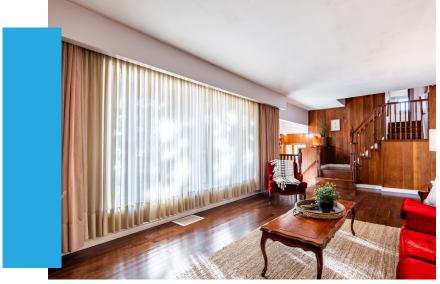

Inside, you'll find a bright living room with hardwood floors, a large picture window to allow for loads of natural light to stream in and a wood-burning fireplace.

1,689 Sq. Ft. \$5,679 / 2024 \$4 \$2