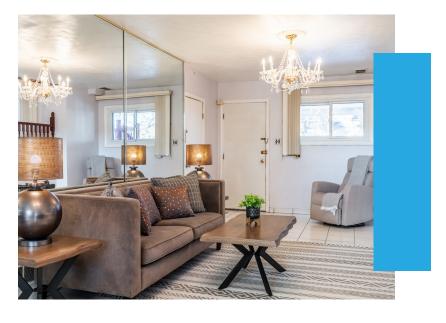

Inside, you'll find a bright living room with hardwood floors, a large picture window to allow for loads of natural light to stream in and a wood-burning fireplace.

1,689 Sq. Ft. \$5,679 / 2024 \$4 \$2