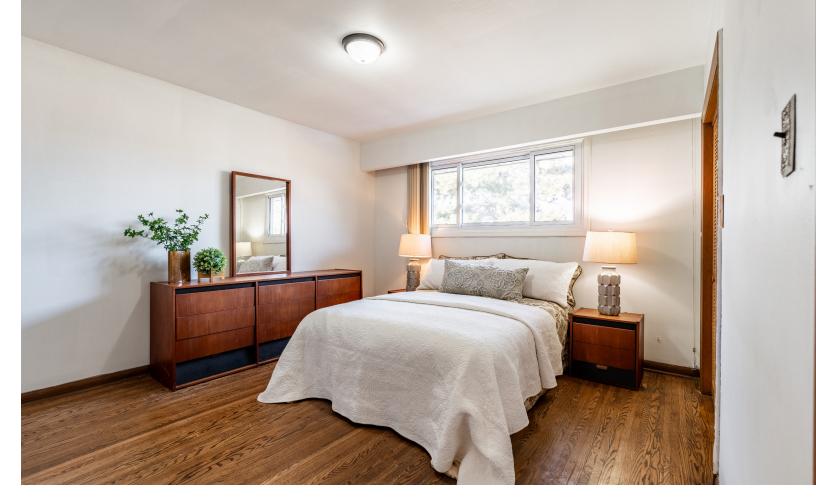

# Spacious Primary

The good sized primary bedroom is flooded with natural light.

#### **SECOND LEVEL**

 Primary Bedroom
 11'9" x 13'3"

 Bedroom
 11'9" x 12'

 Bedroom
 8'9" x 12'

 Bedroom
 8'4" x 9'9"

 Office
 8'4" x 9'9"

 Bathroom
 4 Piece