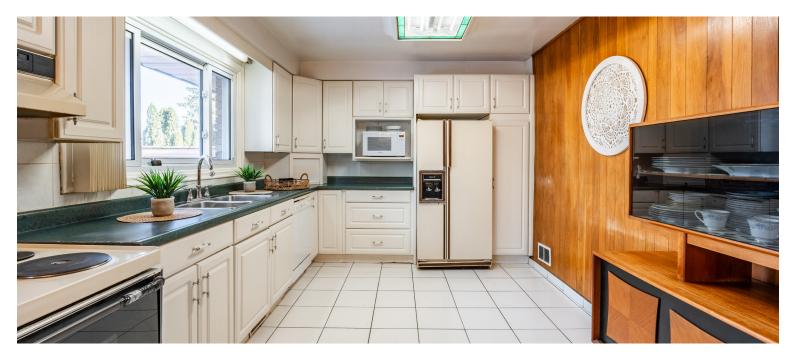

### Thoughtfully Laid Out

The spacious kitchen and dining room overlook the family room where you can keep a watchful eye on kids or interact with friends and family.