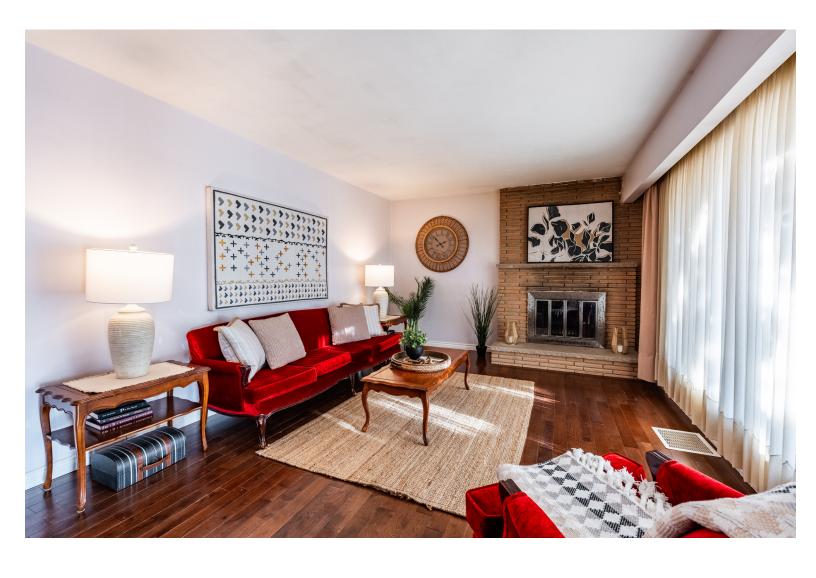

Inside, you'll find a bright living room with hardwood floors, a large picture window to allow for loads of natural light to stream in and a wood-burning fireplace.

1,689 Sq. Ft. \$5,679 / 2024 \$4 \$2