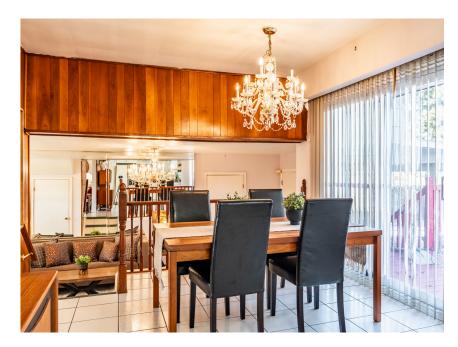

### Thoughtfully Laid Out

The spacious kitchen and dining room overlook the family room where you can keep a watchful eye on kids or interact with friends and family.

#### **MAIN LEVEL**

 Kitchen
 14'1" x 11'4"

 Family Room
 19'7" x 15'3"

 Dining Room
 9'3" x 11'4"