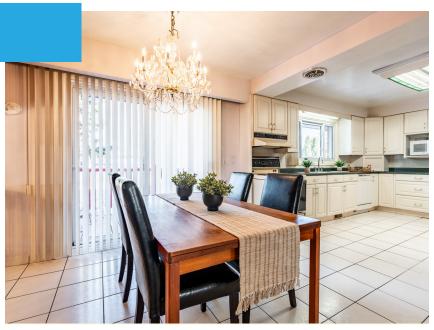

### Thoughtfully Laid Out

The spacious kitchen and dining room overlook the family room where you can keep a watchful eye on kids or interact with friends and family.

#### **MAIN LEVEL**

 Kitchen
 14'1" x 11'4"

 Family Room
 19'7" x 15'3"

 Dining Room
 9'3" x 11'4"