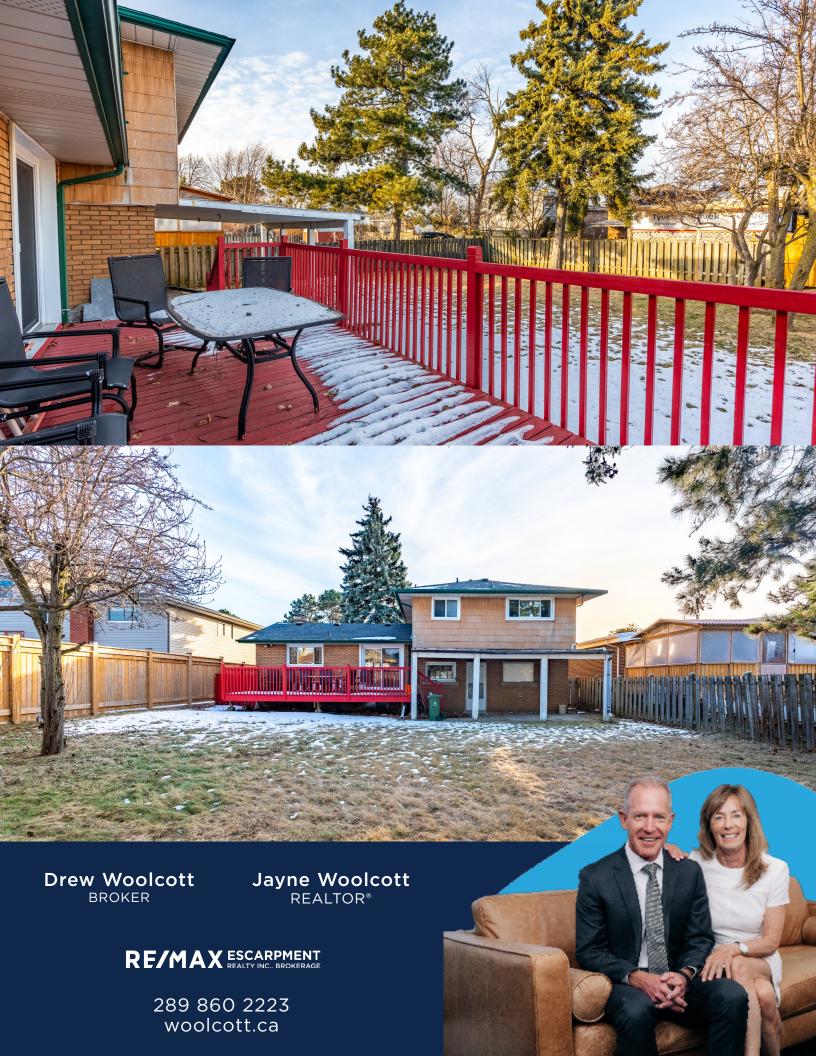

### Lovingly Maintained

This 1,689 square foot 4-level sidesplit has been lovingly maintained by the same family for over 40 years and is ready for its next chapter. Located in a sought-after Hamilton Mountain neighborhood, this family home features a double-wide concrete driveway, and a single-car garage with inside entry.