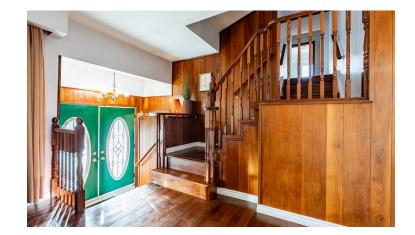

Inside, you'll find a bright living room with hardwood floors, a large picture window to allow for loads of natural light to stream in and a wood-burning fireplace.

1,689 Sq. Ft. \$5,679 / 2024 \$4 \$2