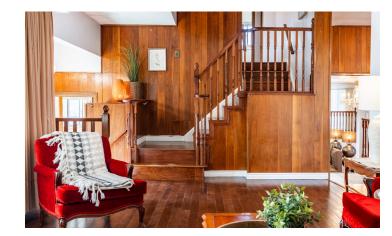

Inside, you'll find a bright living room with hardwood floors, a large picture window to allow for loads of natural light to stream in and a wood-burning fireplace.

1,689 Sq. Ft. \$5,679 / 2024 \$4 \$2