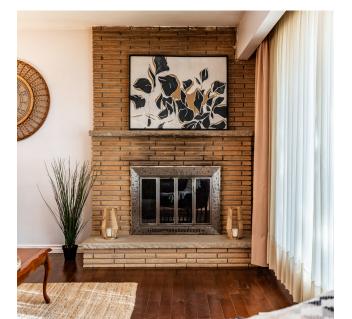

Inside, you'll find a bright living room with hardwood floors, a large picture window to allow for loads of natural light to stream in and a wood-burning fireplace.

1,689 Sq. Ft. \$5,679 / 2024 \$4 \$2