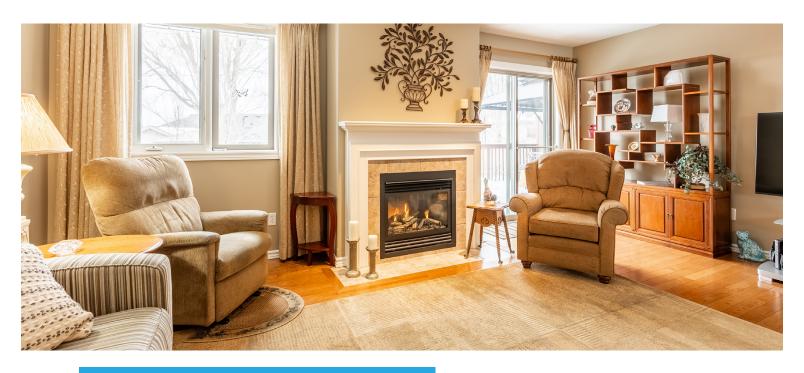

# Cozy Spot to Unwind

The living room includes a cozy gas fireplace, adding warmth and charm to the space. Its inviting glow creates a welcoming atmosphere.