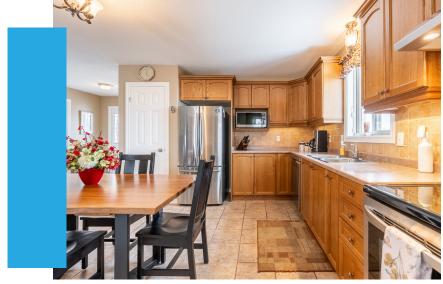

The dining room is bathed in natural light, with large windows that let the sun spill in, creating a warm, inviting atmosphere. Down the hall, is the eat-in kitchen, where a charming breakfast nook offers a casual spot for morning coffee or quick meals.