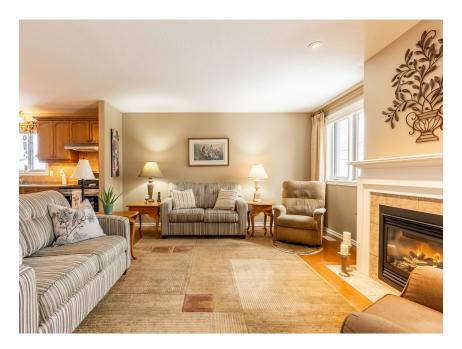

# Cozy Spot to Unwind

The living room includes a cozy gas fireplace, adding warmth and charm to the space. Its inviting glow creates a welcoming atmosphere.