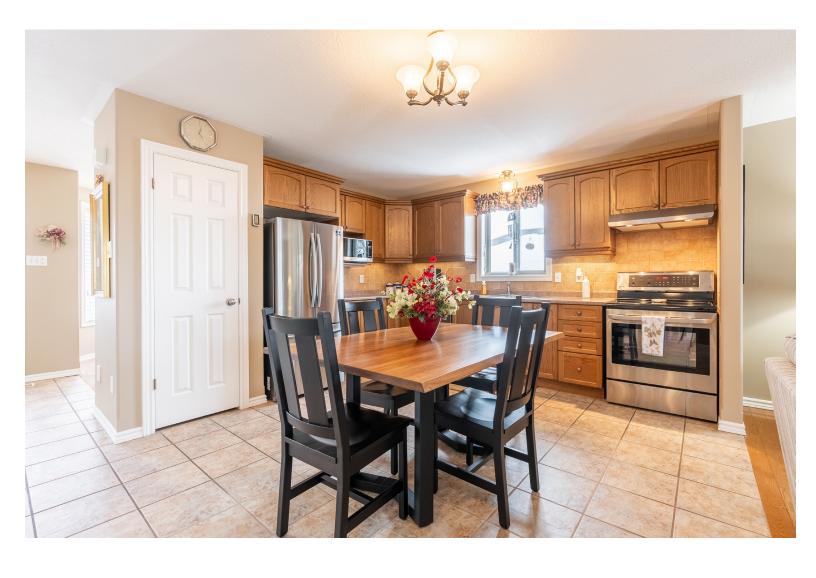

The dining room is bathed in natural light, with large windows that let the sun spill in, creating a warm, inviting atmosphere. Down the hall, is the eat-in kitchen, where a charming breakfast nook offers a casual spot for morning coffee or quick meals.