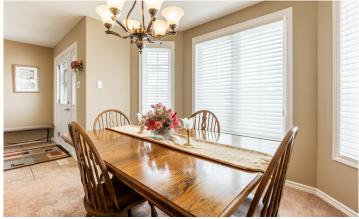

The dining room is bathed in natural light, with large windows that let the sun spill in, creating a warm, inviting atmosphere. Down the hall, is the eat-in kitchen, where a charming breakfast nook offers a casual spot for morning coffee or quick meals.