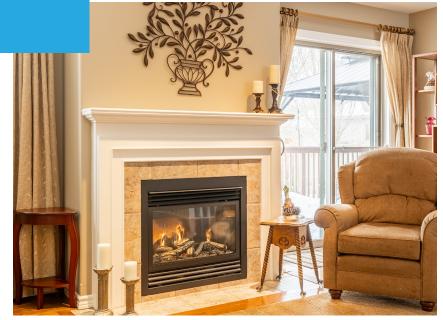

# Cozy Spot to Unwind

The living room includes a cozy gas fireplace, adding warmth and charm to the space. Its inviting glow creates a welcoming atmosphere.