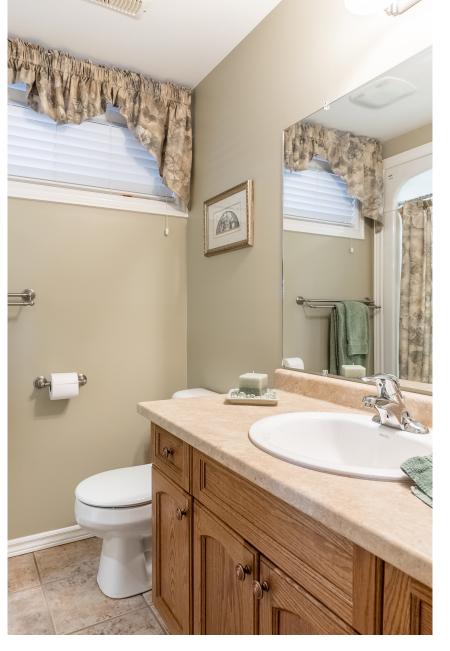

### Well Laid Out

The basement features a living room and two cozy bedrooms, perfect for creating a quiet retreat or additional guest space. A four-piece bathroom and laundry room is conveniently located nearby.

#### **LOWER LEVEL**

| Family Room | 26'5" x 15'5" |
|-------------|---------------|
| Bedroom     | 13'4" × 11'   |
| Bedroom     | 18'1" x 10'6" |
| Laundry     | 11'5" x 18'9" |
| Bathroom    | 4 Piece       |