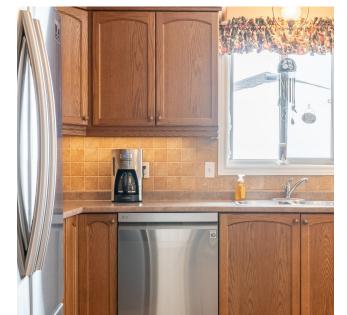

The dining room is bathed in natural light, with large windows that let the sun spill in, creating a warm, inviting atmosphere. Down the hall, is the eat-in kitchen, where a charming breakfast nook offers a casual spot for morning coffee or quick meals.