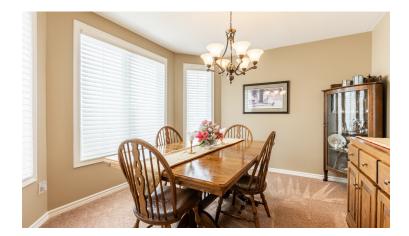

The dining room is bathed in natural light, with large windows that let the sun spill in, creating a warm, inviting atmosphere. Down the hall, is the eat-in kitchen, where a charming breakfast nook offers a casual spot for morning coffee or quick meals.