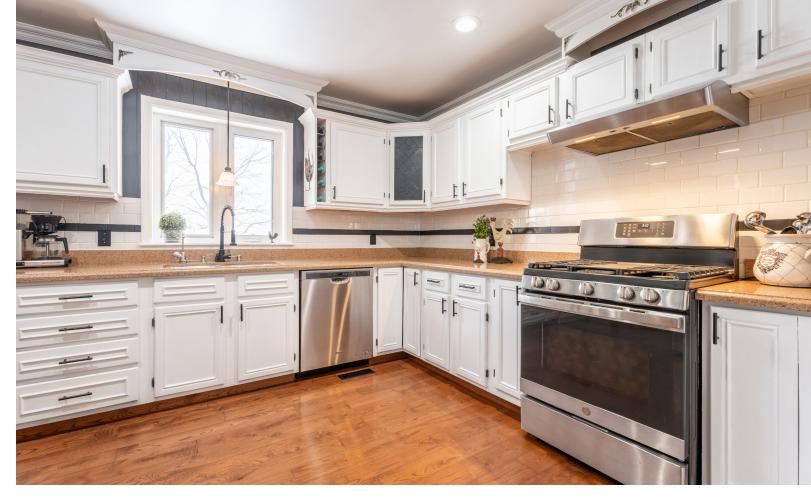

## Culinary Delight

The kitchen is well appointed with thoughtfully placed pot lights, stainless steel appliances, plenty of storage and natural light!!