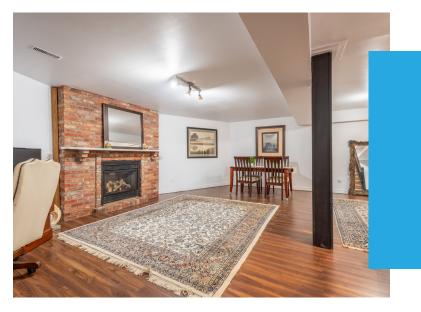

#### **Beautiful Location**

Nestled on two acres of picturesque land, this inviting two-bedroom ranch-style bungalow perfectly blends rustic allure with modern comforts.

Step inside to a bright and spacious living room, filled with natural light from the large windows, offering stunning views of the surrounding landscape, vaulted ceilings and a cozy gas fireplace.

#### LOWER LEVEL

| Rec Room     | 31' x 26' |
|--------------|-----------|
| Bedroom      | 23' x 13' |
| Den          | 14' x 8'  |
| Utility Room | 14' x 8'  |
| Bathroom     | 3 Piece   |
|              |           |