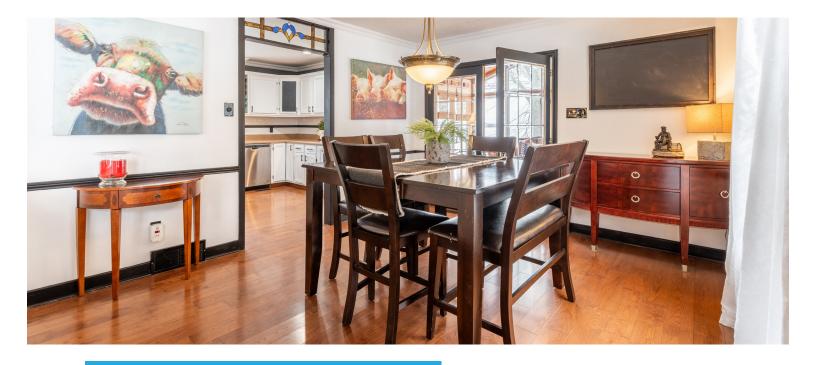

### Fanastic Layout

The living room flows seamlessly into the dining area. Adjacent to this is a delightful four-season sunroom offering views that look out to the beauty of nature year-round.