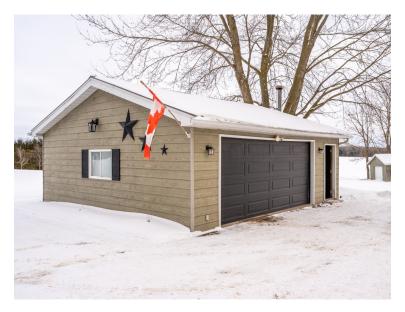

Outside, a detached garage offers plenty of room for parking, storage, or a personal workshop, complete with a wood fireplace for added warmth.