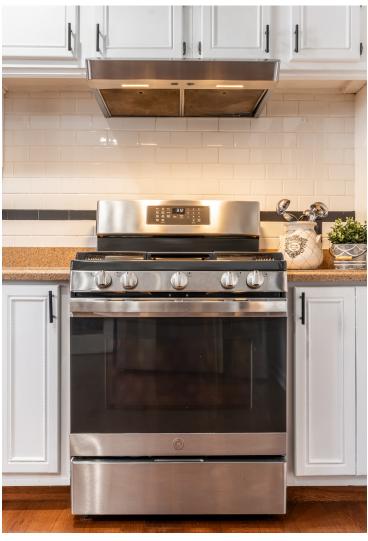

## Culinary Delight

The kitchen is well appointed with thoughtfully placed pot lights, stainless steel appliances, plenty of storage and natural light!!