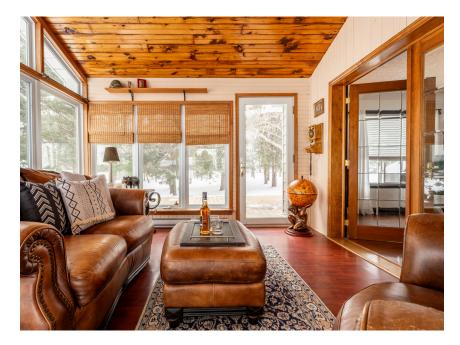

### Fanastic Layout

The living room flows seamlessly into the dining area. Adjacent to this is a delightful four-season sunroom offering views that look out to the beauty of nature year-round.