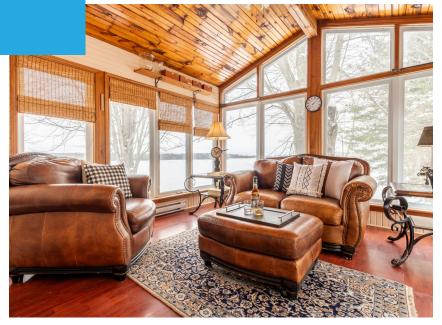

### Fanastic Layout

The living room flows seamlessly into the dining area. Adjacent to this is a delightful four-season sunroom offering views that look out to the beauty of nature year-round.