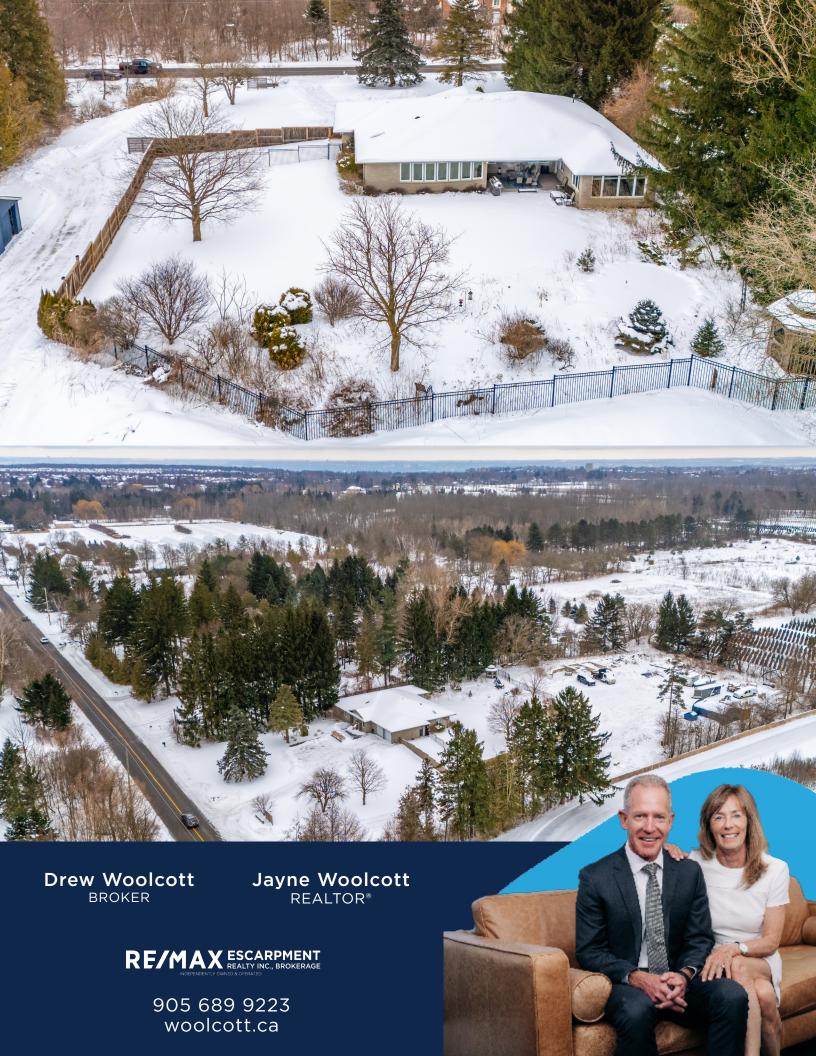

# 715 Robson Road

# WOOLCOTT REAL ESTATE

#### **Custom Built**

Are you looking for a custom built 3,161 square foot bungalow on that sits on 2 acres? Then this is the one for you! Located just north of Waterdown, this 3+2-bedroom, 4-bathroom home offers the perfect blend of convenience and tranquility.

With beautifully landscaped grounds, this property does not disappoint!

The spacious kitchen features an island, quartz countertops, beautiful backsplash and a pot filler - ideal for entertaining!