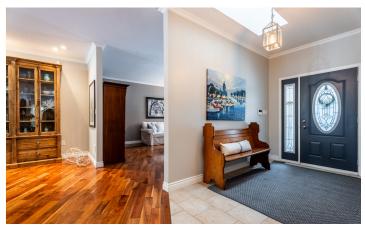

## Bright & Warm Space

The living room and dining room flow seamlessly together, both showcasing beautiful hardwood floors that add warmth and character to the space.