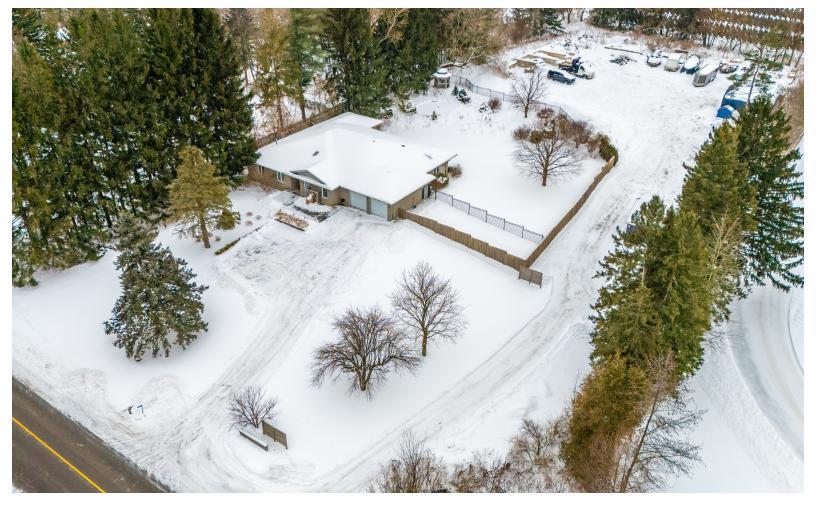

#### **Custom Built**

Are you looking for a custom built 3,161 square foot bungalow on that sits on 2 acres? Then this is the one for you! Located just north of Waterdown, this 3+2-bedroom, 4-bathroom home offers the perfect blend of convenience and tranquility.

With beautifully landscaped grounds, this property does not disappoint!

The spacious kitchen features an island, quartz countertops, beautiful backsplash and a pot filler - ideal for entertaining!