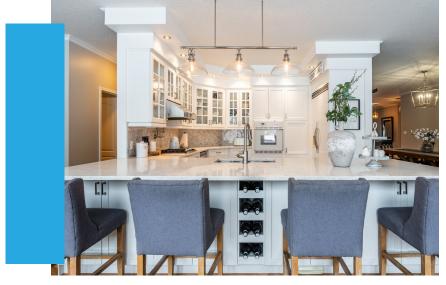

## Bright & Warm Space

The living room and dining room flow seamlessly together, both showcasing beautiful hardwood floors that add warmth and character to the space.