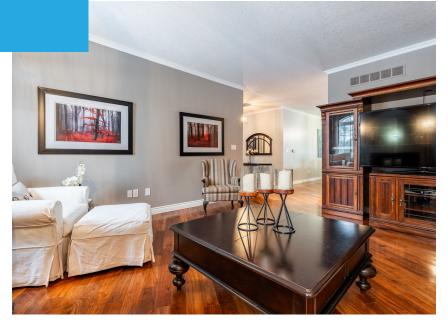

## Bright & Warm Space

The living room and dining room flow seamlessly together, both showcasing beautiful hardwood floors that add warmth and character to the space.