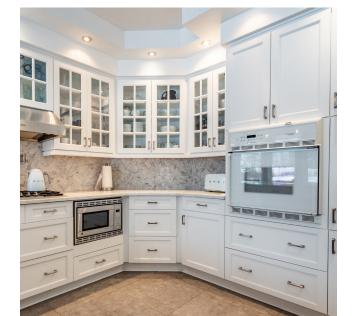

With beautifully landscaped grounds, this property does not disappoint!

The spacious kitchen features an island, quartz countertops, beautiful backsplash and a pot filler - ideal for entertaining!