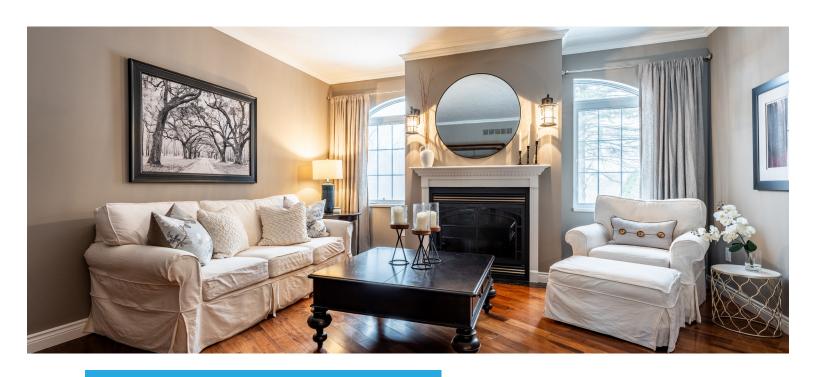

## Bright & Warm Space

The living room and dining room flow seamlessly together, both showcasing beautiful hardwood floors that add warmth and character to the space.