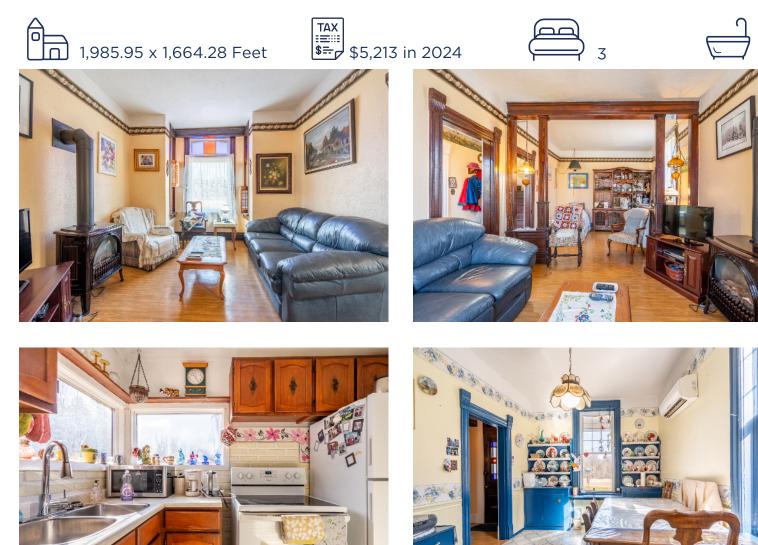

### Room Measurements

### MAIN LEVEL

Kitchen Dining Room Living Room Bathroom Mud Room

#### **UPPER LEVEL**

Bedroom Bedroom Bedroom 13'7" x 4'3" 15'5" x 9'4" 23'10" x 10'10" 3-Piece 15'10" x 13'7"

> 10'3" × 8'10" 11'1" × 8' 10'11" × 10'3"