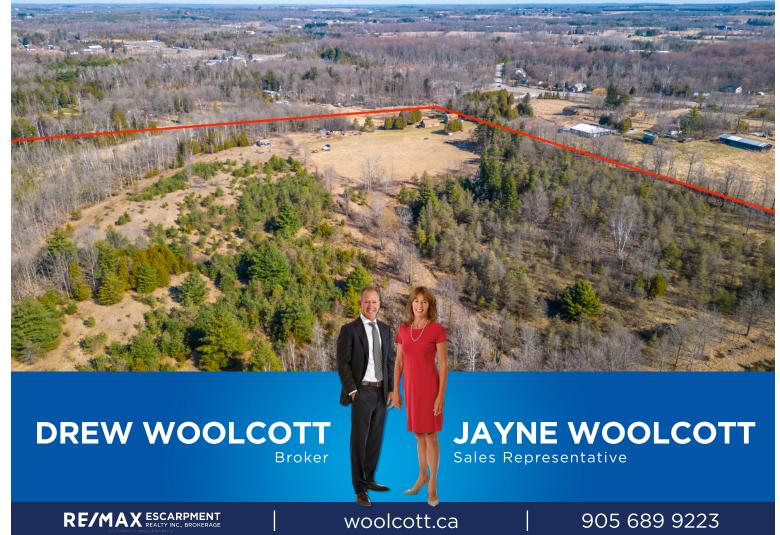

Not to Scale

## 962 10th Concession Road West FLAMBOROUGH

WOOLCOTT Pack Before You Call®

905 689 9223 woolcott.ca

# Welcome to 962 10th Concession Road West

You will love this 76-acre property with its original 1850's farmhouse that has been lovingly maintained by the same family for the past 64 years. This house is in great shape, including the basement. It offers a long driveway from the road, provides good privacy from the street and an expansive front yard. This land was farmed decades ago, but currently has about 1/4 of the property cleared, and the remaining acreage is bush and trees. Currently zoned A2.