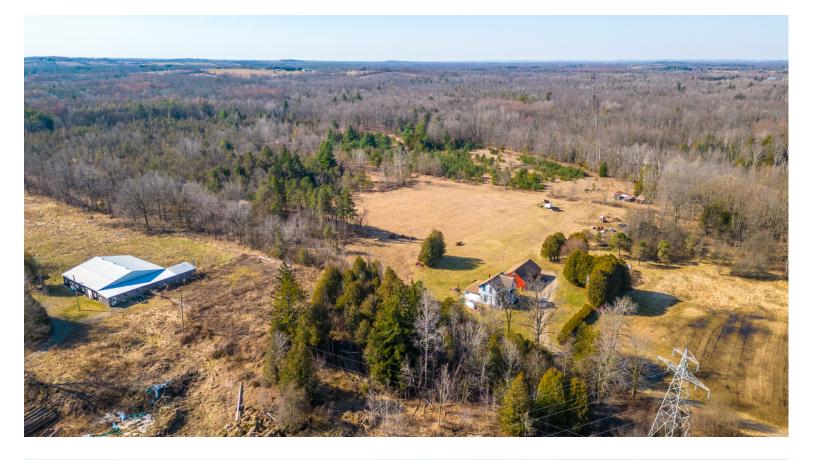

# Welcome to 962 10th Concession Road West

You will love this 76-acre property with its original 1850's farmhouse that has been lovingly maintained by the same family for the past 64 years. This house is in great shape, including the basement. It offers a long driveway from the road, provides good privacy from the street and an expansive front yard. This land was farmed decades ago, but currently has about 1/4 of the property cleared, and the remaining acreage is bush and trees. Currently zoned A2.

Fantastic highway access and so close to amenities in Carlisle, Waterdown, and Puslinch. This is an amazing opportunity to own acreage and build your dream home. Future potential to add second, detached dwelling pending Hamilton by-law (policy C.3.1.2 e) passing. Buyer to complete due diligence.