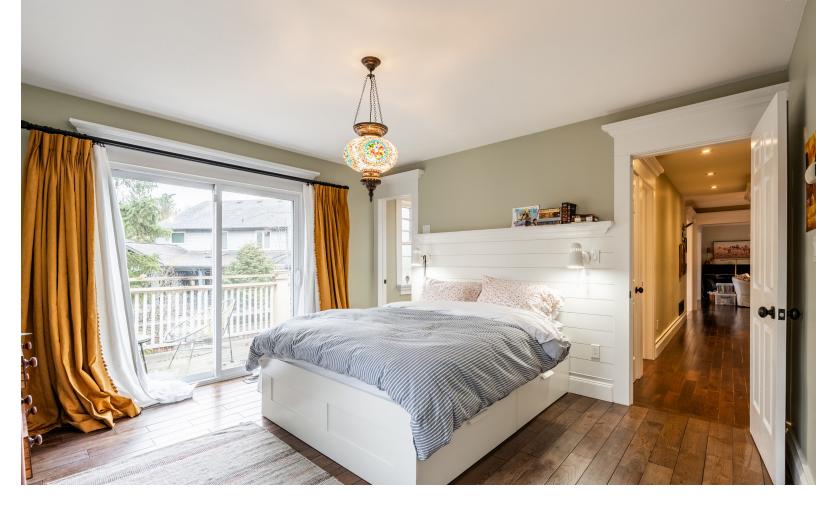

## Generously Sized

Three generous bedrooms and a five-piece bathroom can be found on the main floor.

#### MAIN LEVEL

 Living Room
 16'5" x 12'2"

 Dining Room
 10'8" x 9'11"

 Kitchen
 17' x 9'6"

 Primary Bedroom
 13'2" x 12'6"

 Bedroom
 12'6" x 10'2"

 Bedroom
 12'11" x 10'3"

 Ensuite
 5 Piece