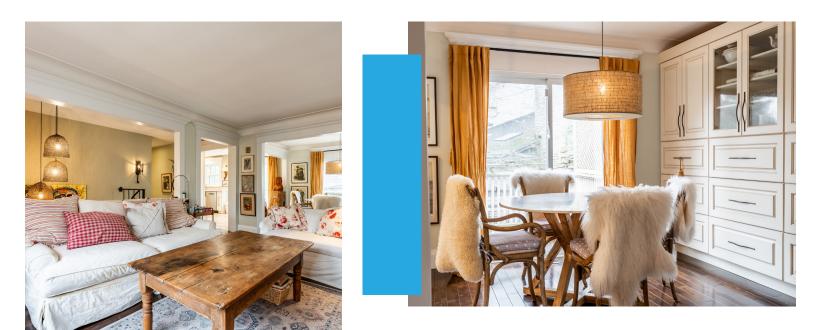

This stunning raised bungalow has a large living room that opens into the dining room and kitchen area.