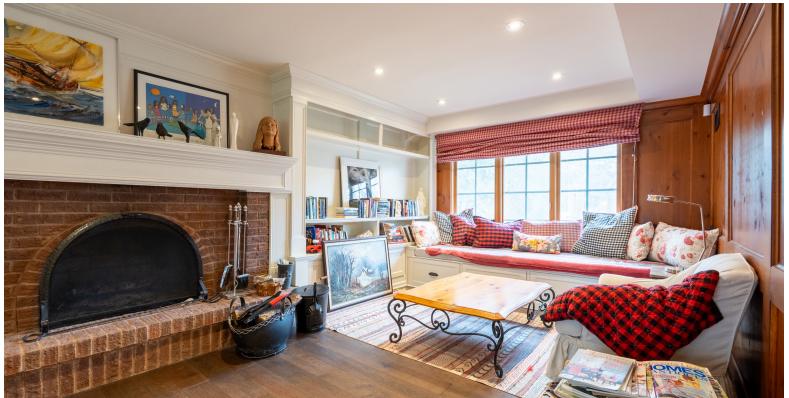

### Cozy Retreat

On the lower level there is a fourth bedroom and a spa like four-piece bathroom with a luxurious soaker tub.

The family room features expansive windows that flood the space with natural light, while a cozy wood-burning fireplace adds warmth and charm, creating the perfect spot for relaxation. Enjoy views of the backyard from the large laundry room that is over-flowing with storage.