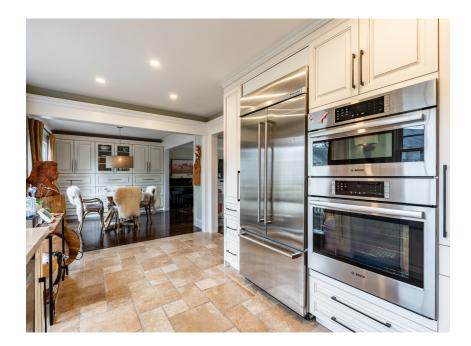

## Tastefully Updated

The updated kitchen includes a convenient pot filler, stainless steel appliances and a beautiful back splash accent wall. Just off the kitchen are two sets of sliding doors leading to the balcony that overlooks the backyard oasis.