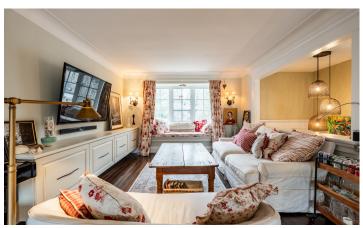

This stunning raised bungalow has a large living room that opens into the dining room and kitchen area.