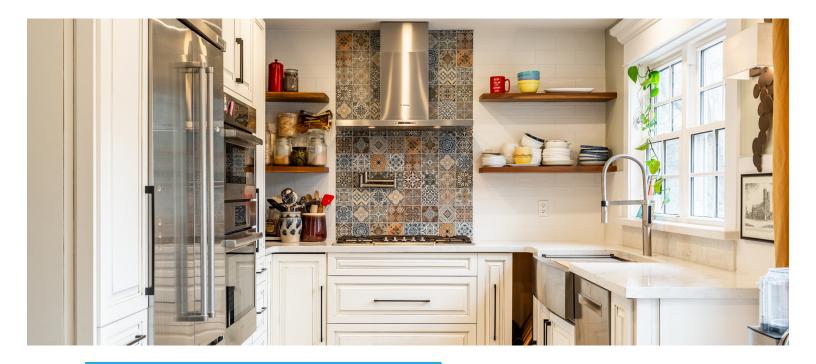

## Tastefully Updated

The updated kitchen includes a convenient pot filler, stainless steel appliances and a beautiful back splash accent wall. Just off the kitchen are two sets of sliding doors leading to the balcony that overlooks the backyard oasis.