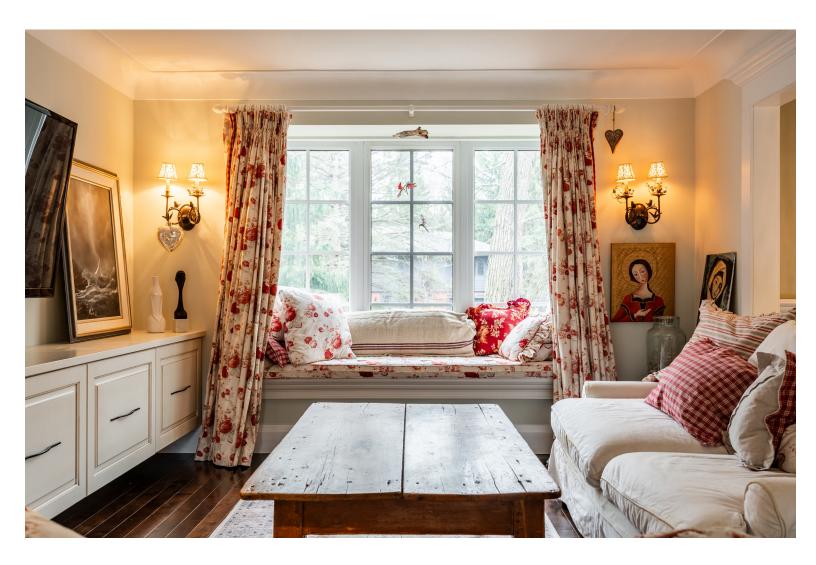

This stunning raised bungalow has a large living room that opens into the dining room and kitchen area.