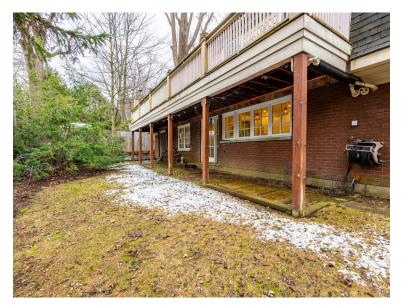

#### Outdoor Oasis

Access to the backyard is easy with the convenient walk-out from the basement. Enjoy your free time in the immense backyard listening to the sounds of your running stream from the hanging swing set that overlooks the two firepits. This raised bungalow offers lots of space and an outdoor experience that is truly breathtaking.