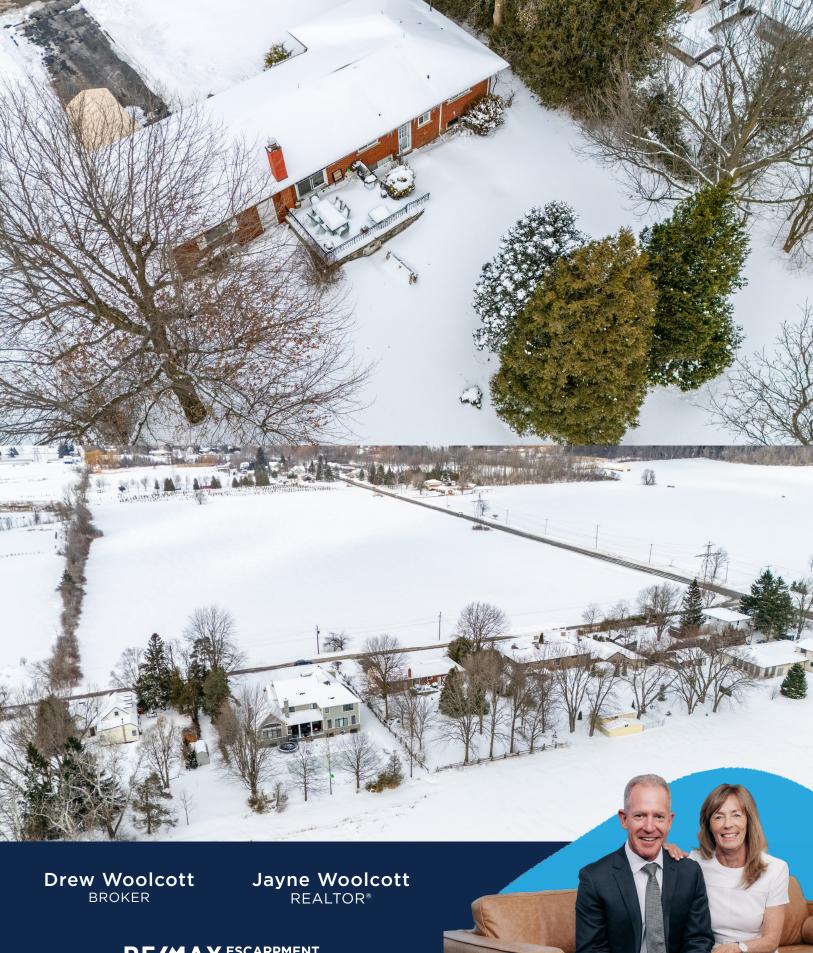

#### Picturesque Location

Feel the stresses of city life melt away at this rural home set in the picturesque village of Millgrove on an idyllic, private street with only a handful of homes and surrounding views of serene, rolling farmland.

This three bedroom, one and a half bathroom, 1,227 square foot bungalow has a double car garage and is situated on a large, 105x193 foot lot. Inside, the home has been well maintained and features a spacious, open concept layout. The main living area includes hardwood flooring and a large bay window with beautiful views.