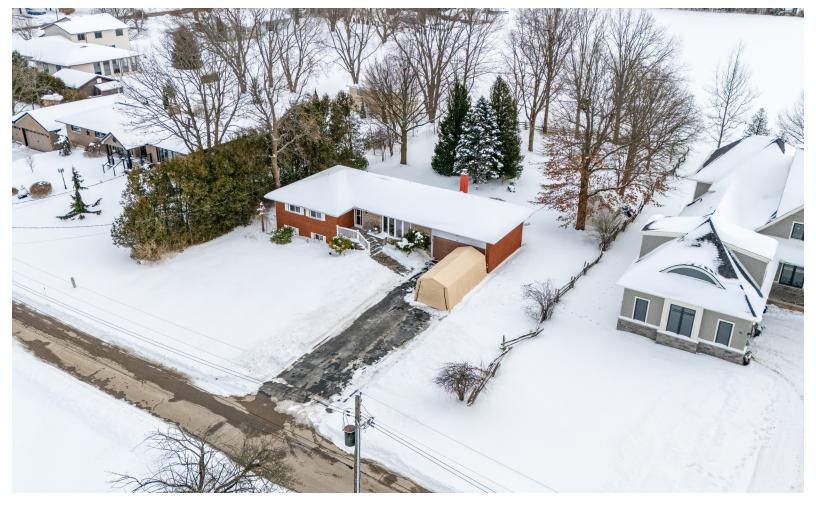

#### Picturesque Location

Feel the stresses of city life melt away at this rural home set in the picturesque village of Millgrove on an idyllic, private street with only a handful of homes and surrounding views of serene, rolling farmland.

This three bedroom, one and a half bathroom, 1,227 square foot bungalow has a double car garage and is situated on a large, 105x193 foot lot. Inside, the home has been well maintained and features a spacious, open concept layout. The main living area includes hardwood flooring and a large bay window with beautiful views.