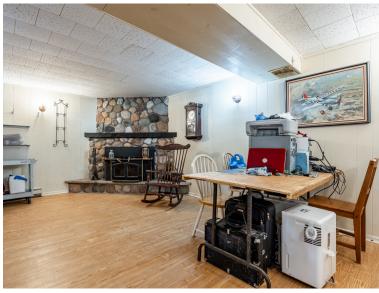

## Space to Grow

Head down to the fully finished basement where the family can catch a movie or the kids can have their own space.

Enjoy the maintenance free backyard with large patio, artificial turf, and plenty of privacy.