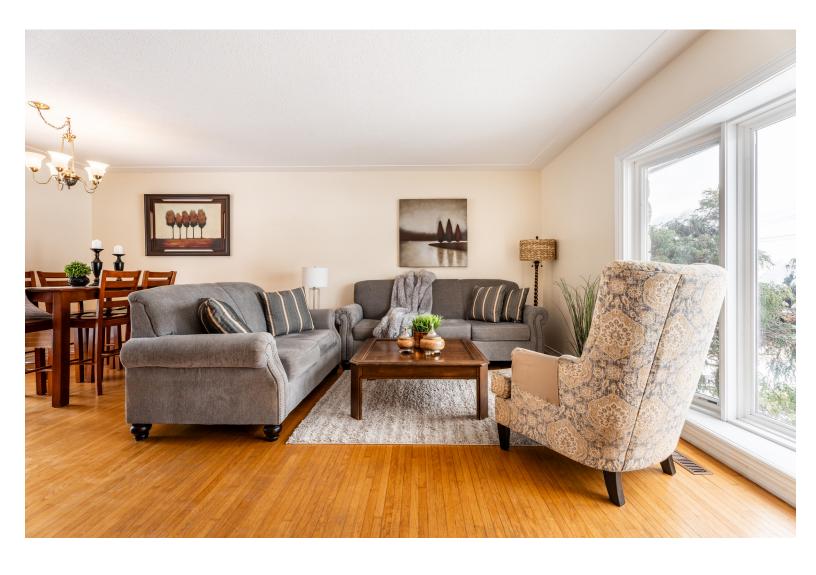

This three bedroom, one and a half bathroom, 1,227 square foot bungalow has a double car garage and is situated on a large, 105x193 foot lot. Inside, the home has been well maintained and features a spacious, open concept layout. The main living area includes hardwood flooring and a large bay window with beautiful views.