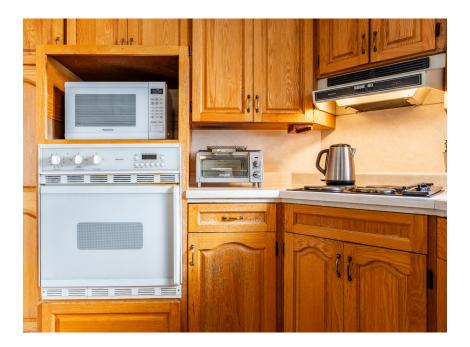

### Kitchen with a View

The country kitchen has eat-in capabilities with space for a table and chairs, tons of cabinet storage and a window overlooking the property.