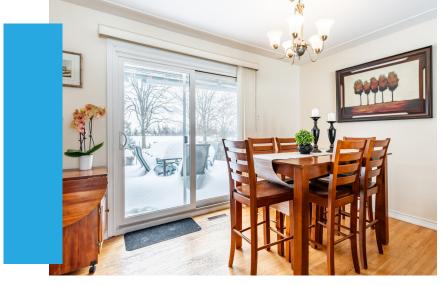

This three bedroom, one and a half bathroom, 1,227 square foot bungalow has a double car garage and is situated on a large, 105x193 foot lot. Inside, the home has been well maintained and features a spacious, open concept layout. The main living area includes hardwood flooring and a large bay window with beautiful views.