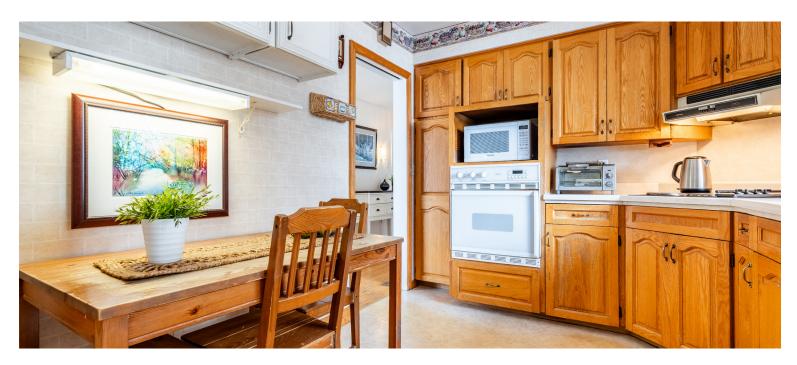

### Kitchen with a View

The country kitchen has eat-in capabilities with space for a table and chairs, tons of cabinet storage and a window overlooking the property.