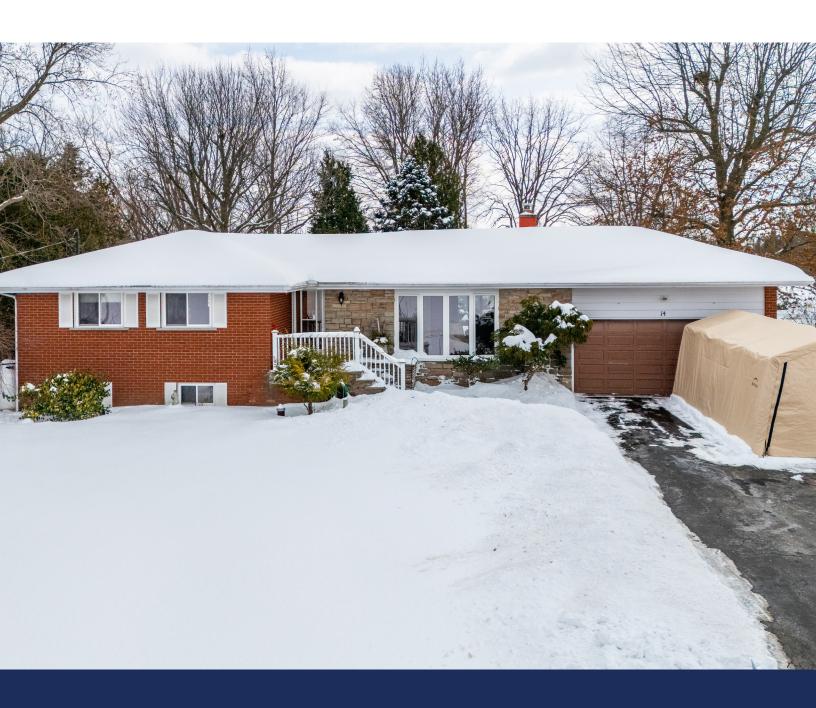

#### Picturesque Location

Feel the stresses of city life melt away at this rural home set in the picturesque village of Millgrove on an idyllic, private street with only a handful of homes and surrounding views of serene, rolling farmland.

This three bedroom, one and a half bathroom, 1,227 square foot bungalow has a double car garage and is situated on a large, 105x193 foot lot. Inside, the home has been well maintained and features a spacious, open concept layout. The main living area includes hardwood flooring and a large bay window with beautiful views.