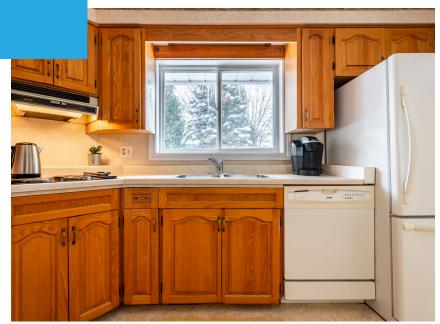

### Kitchen with a View

The country kitchen has eat-in capabilities with space for a table and chairs, tons of cabinet storage and a window overlooking the property.