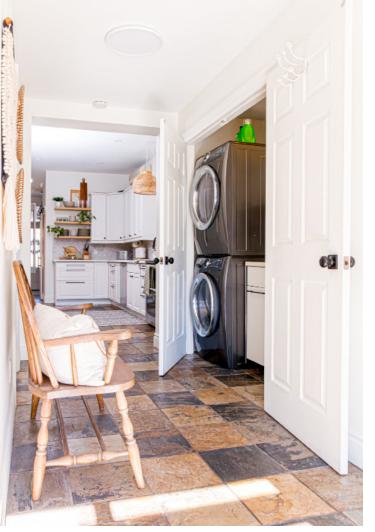

## Thoughtful Spaces

A mudroom and laundry room with a stacked washer/dryer add extra convenience and easy access to the backyard.