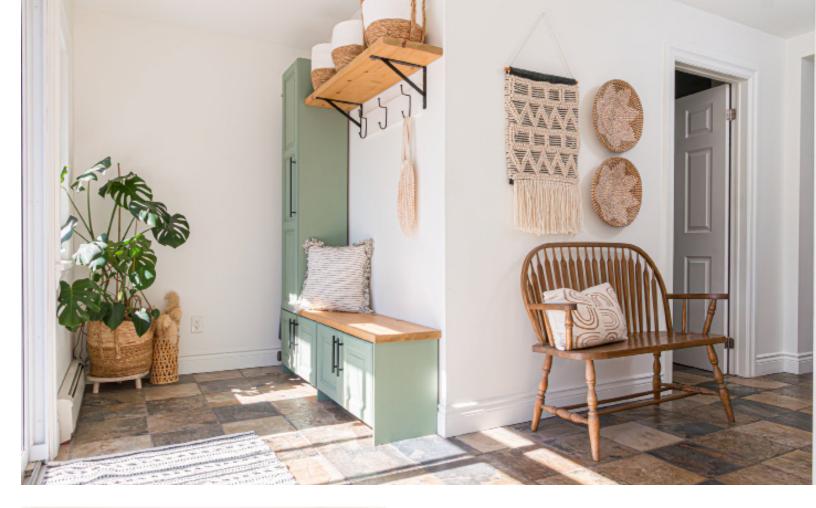

## WELCOME TO 21 Murray Street W



# WOOLCOTT REALESTATE



## Victorian Charm

This beautifully renovated 1,506 sq ft Victorian, built in 1870, blends historic charm with modern updates. With soaring 10 ft ceilings, hardwood floors, and thoughtful renovations, it's completely move-in ready.

The main floor is bright and spacious, featuring large living and dining areas.















## Tasteful Finishes

Enjoy preparing meals in the stunning kitchen with stainless steel appliances, quartz counters, and a marble backsplash.







## Thoughtful Spaces

A mudroom and laundry room with a stacked washer/dryer add extra convenience and easy access to the backyard.





## Room to Grow

The second floor offers three generous bedrooms, including one with a walk-in closet, and a four-piece bath. The third floor is a private master retreat with space for a home office.

The finished basement boasts 8 ft ceilings, a family room, a full bathroom, and a separate entrance—ideal for a potential studio apartment conversion.











#### Room Measurements

#### MAIN LEVEL

- Living Room Dining Room Kitchen Mud Room Laundry Bathroom
- 11' x 14'8" 10'6" x 16'4" 10' x 17'4" 14'3" x 5'3" 9'3" x 4' 3 Piece

#### SECOND LEVEL

Bedroom Bedroom Bedroom Bathroom 16'3" x 10'8" 15' x 10'6" 10'6" x 15' 4 Piece

#### THIRD LEVEL

Bedroo