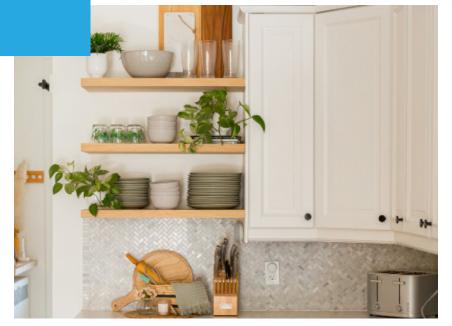

## Tasteful Finishes

Enjoy preparing meals in the stunning kitchen with stainless steel appliances, quartz counters, and a marble backsplash.