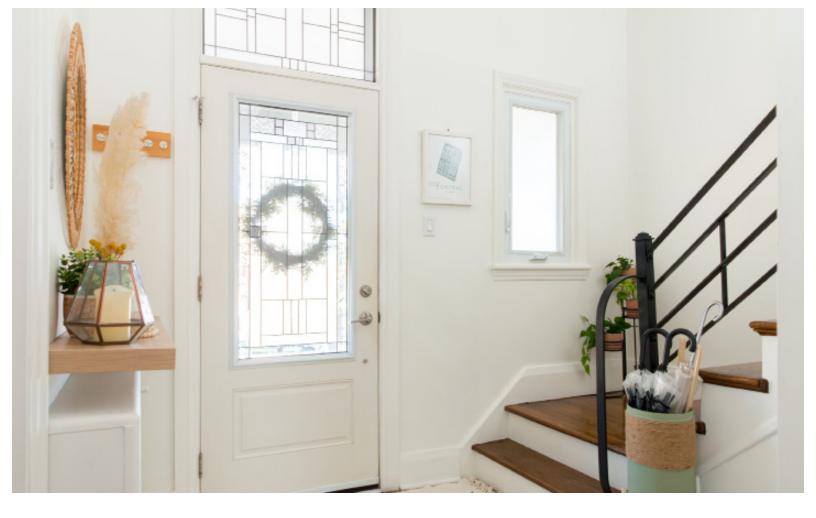

## Victorian Charm

This beautifully renovated 1,506 sq ft Victorian, built in 1870, blends historic charm with modern updates. With soaring 10 ft ceilings, hardwood floors, and thoughtful renovations, it's completely move-in ready.

## Thoughtful Spaces

A mudroom and laundry room with a stacked washer/dryer add extra convenience and easy access to the backyard.