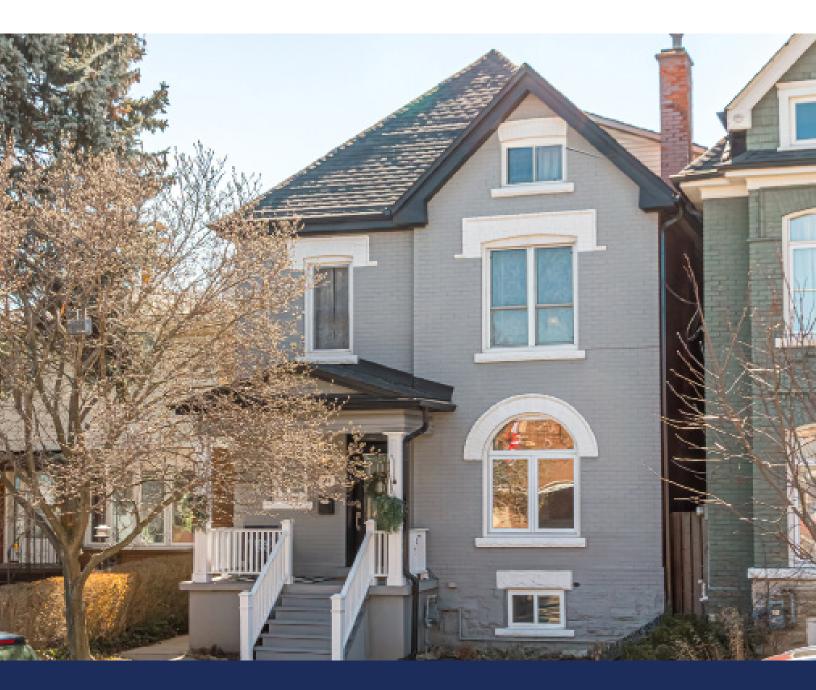

## WELCOME TO 21 Murray Street W

## Victorian Charm

This beautifully renovated 1,506 sq ft Victorian, built in 1870, blends historic charm with modern updates. With soaring 10 ft ceilings, hardwood floors, and thoughtful renovations, it's completely move-in ready.