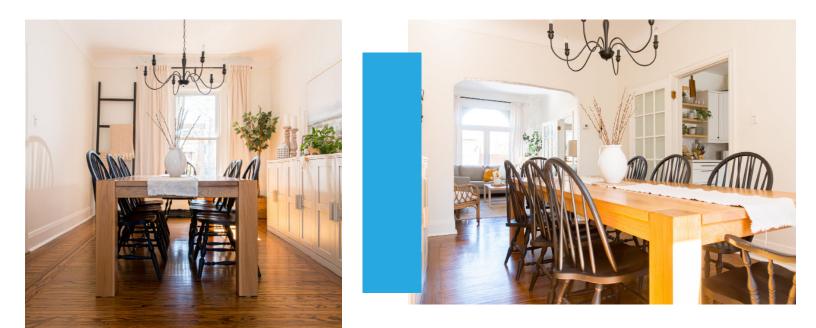

## WELCOME TO 21 Murray Street W



# WOOLCOTT REALESTATE



## Victorian Charm

This beautifully renovated 1,506 sq ft Victorian, built in 1870, blends historic charm with modern updates. With soaring 10 ft ceilings, hardwood floors, and thoughtful renovations, it's completely move-in ready.

The main floor is bright and spacious, featuring large living and dining areas.















## Tasteful Finishes

Enjoy preparing meals in the stunning kitchen with stainless steel appliances, quartz counters, and a marble backsplash.







## Thoughtful Spaces

A mudroom and laundry room with a stacked washer/dryer add extra convenience and easy access to the backyard.





## Room to Grow

The second floor offers three generous bedrooms, including one with a walk-in closet, and a four-piece bath. The third floor is a private master retreat with space for a home office.

The finished basement boasts 8 ft ceilings, a family room, a full bathroom, and a separate entrance—ideal for a potential studio apartment conversion.











#### Room Measurements

#### MAIN LEVEL

- Living Room Dining Room Kitchen Mud Room Laundry Bathroom
- 11' x 14'8" 10'6" x 16'4" 10' x 17'4" 14'