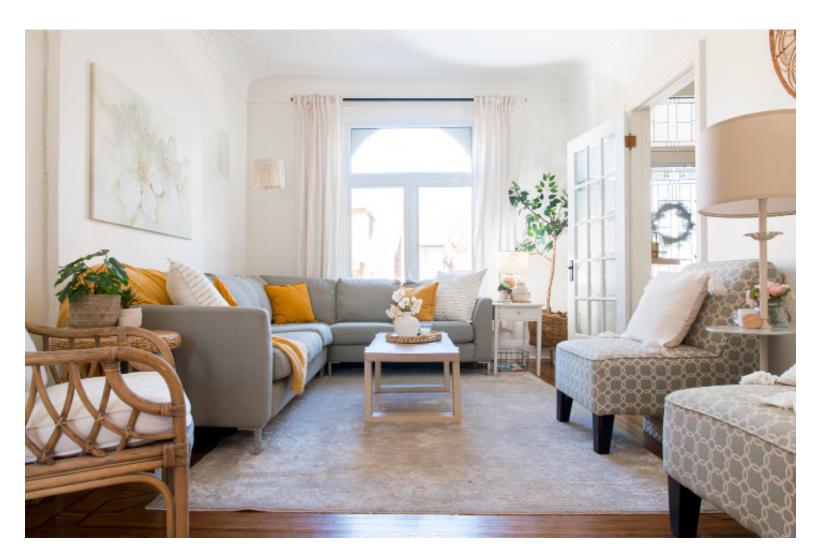

## Victorian Charm

This beautifully renovated 1,506 sq ft Victorian, built in 1870, blends historic charm with modern updates. With soaring 10 ft ceilings, hardwood floors, and thoughtful renovations, it's completely move-in ready.

The main floor is bright and spacious, featuring large living and dining areas.