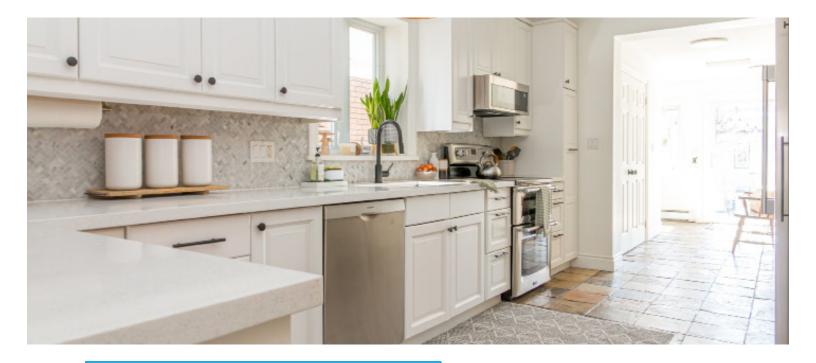

## Tasteful Finishes

Enjoy preparing meals in the stunning kitchen with stainless steel appliances, quartz counters, and a marble backsplash.