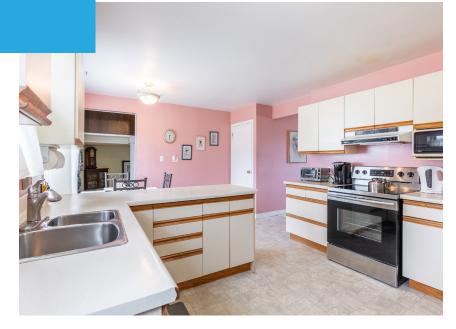

### Well Laid Out

The kitchen is bright and spacious, flowing seamlessly into the dining area - this room is perfect for both cooking and entertaining.