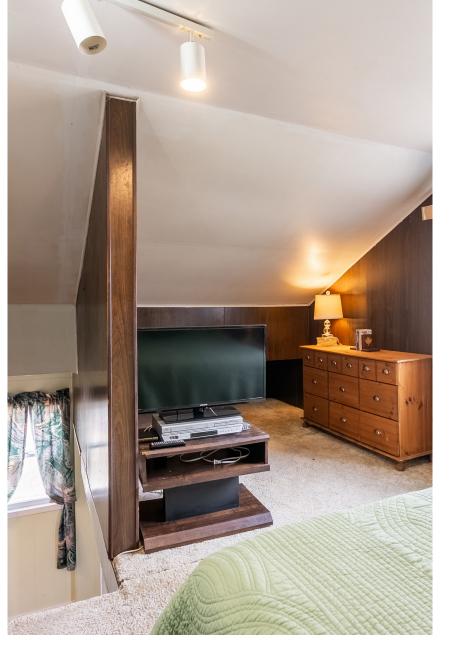

### Large Primary

The primary bedroom is large and offers a large sliding door closet.

#### **UPPER LEVEL**

Bedroom 10'5" x 17'1"