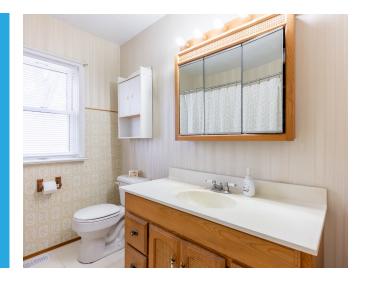

#### **MAIN LEVEL**

 Family Room
 21'2" x 22'

 Dining Room
 10'4" x 22'5"

 Kitchen
 11'9" x 17'5"

 Primary Bed
 19' x 11'2"

 Bathroom
 4 Piece