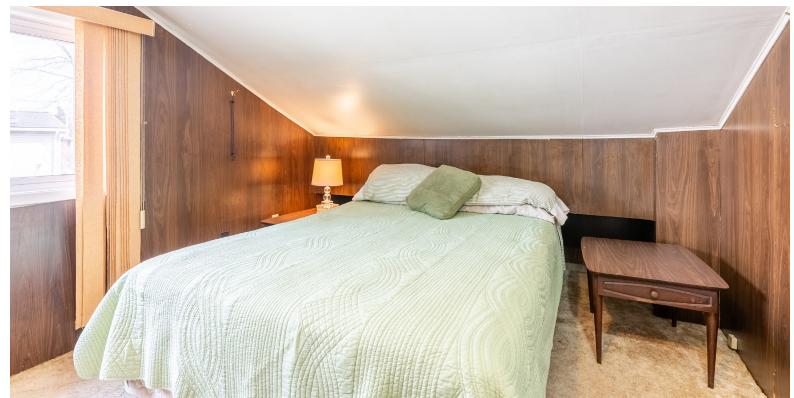

### Large Primary

The primary bedroom is large and offers a large sliding door closet.

#### **UPPER LEVEL**

Bedroom 10'5" x 17'1"