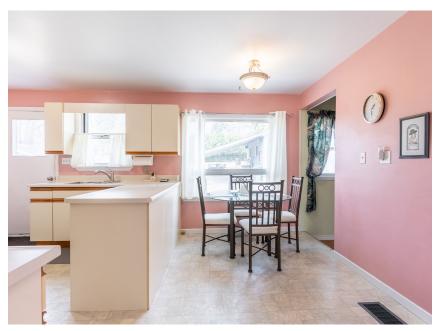

### Well Laid Out

The kitchen is bright and spacious, flowing seamlessly into the dining area - this room is perfect for both cooking and entertaining.