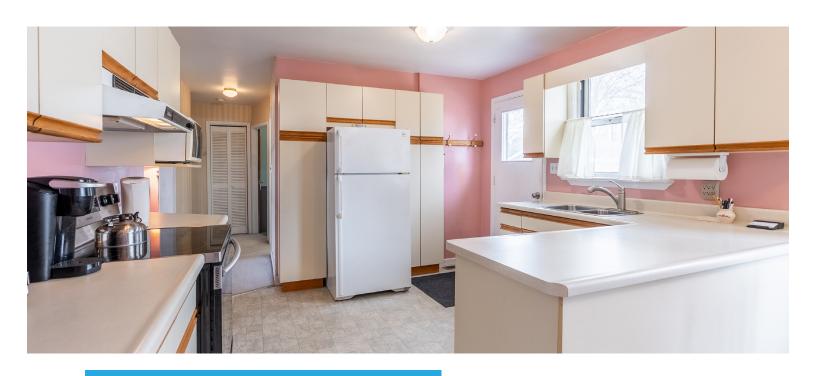

### Well Laid Out

The kitchen is bright and spacious, flowing seamlessly into the dining area - this room is perfect for both cooking and entertaining.