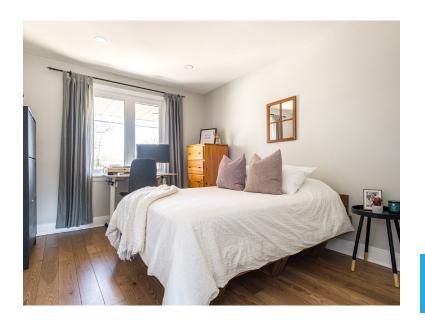

### Room to Grow

Upstairs, find three spacious bedrooms, each featuring large windows and modern accents. The three-piece bath offers plenty of storage, and the shower has it all - built-in niche, tasteful tile and a rain showerhead.