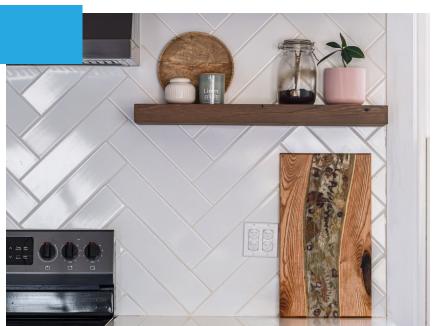

#### Picture Perfect

The kitchen is straight out of a magazine, with beautiful custom cabinetry, undermount farmhouse sink, quartz counters, drool-worthy fixtures and smart stainless-steel appliances. The oversized island offers hidden storage and a bonus beverage fridge.