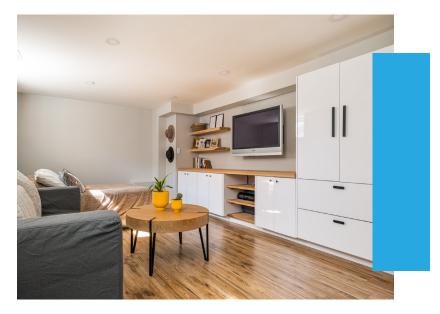

Step inside and be wowed by the sleek entryway and custom oak wood flooring throughout. The open-concept main living area checks all the boxes: a soaring vaulted ceiling, floating shelves, a gorgeous natural gas fireplace and, of course, the oversized windows bringing in natural light!