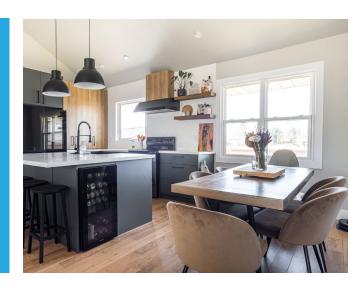

#### Picture Perfect

The kitchen is straight out of a magazine, with beautiful custom cabinetry, undermount farmhouse sink, quartz counters, drool-worthy fixtures and smart stainless-steel appliances. The oversized island offers hidden storage and a bonus beverage fridge.

### Thoughtful Spaces

Add in the eat-in kitchen area and you have the perfect space for quiet family meals or entertaining friends!