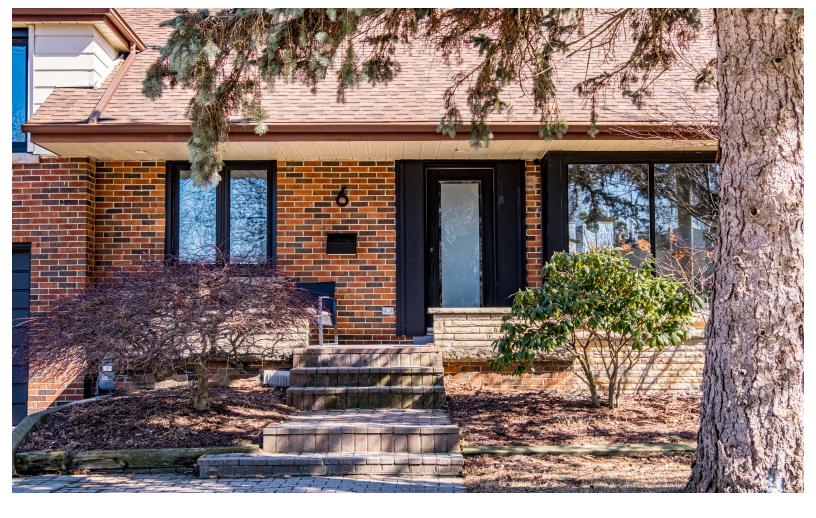

Step inside and be wowed by the sleek entryway and custom oak wood flooring throughout. The open-concept main living area checks all the boxes: a soaring vaulted ceiling, floating shelves, a gorgeous natural gas fireplace and, of course, the oversized windows bringing in natural light!