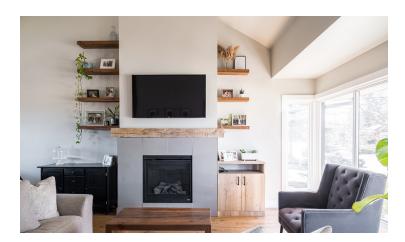

Step inside and be wowed by the sleek entryway and custom oak wood flooring throughout. The open-concept main living area checks all the boxes: a soaring vaulted ceiling, floating shelves, a gorgeous natural gas fireplace and, of course, the oversized windows bringing in natural light!