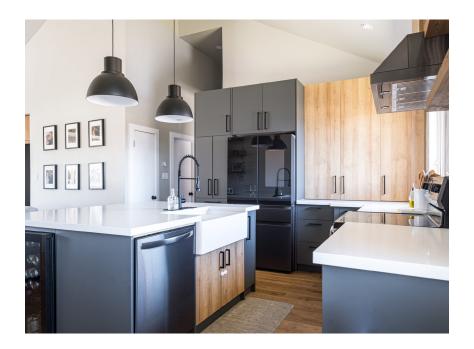

#### Picture Perfect

The kitchen is straight out of a magazine, with beautiful custom cabinetry, undermount farmhouse sink, quartz counters, drool-worthy fixtures and smart stainless-steel appliances. The oversized island offers hidden storage and a bonus beverage fridge.

### Thoughtful Spaces

Add in the eat-in kitchen area and you have the perfect space for quiet family meals or entertaining friends!