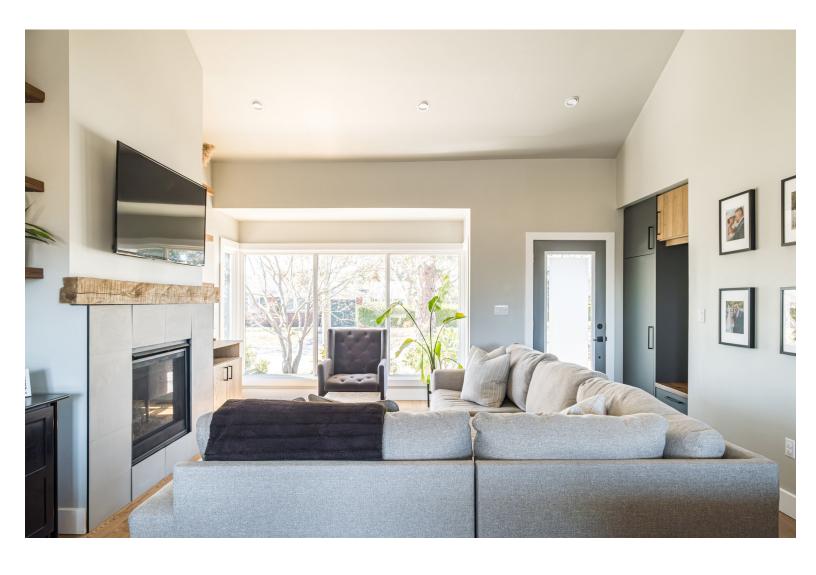

Step inside and be wowed by the sleek entryway and custom oak wood flooring throughout. The open-concept main living area checks all the boxes: a soaring vaulted ceiling, floating shelves, a gorgeous natural gas fireplace and, of course, the oversized windows bringing in natural light!