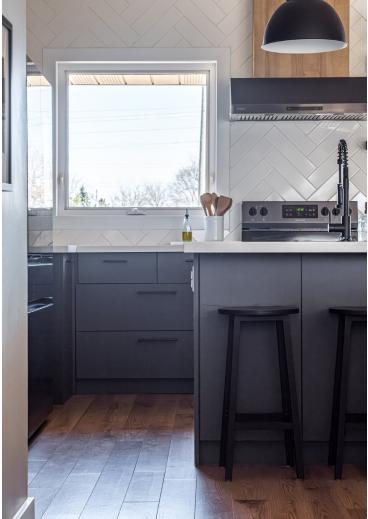

#### Picture Perfect

The kitchen is straight out of a magazine, with beautiful custom cabinetry, undermount farmhouse sink, quartz counters, drool-worthy fixtures and smart stainless-steel appliances. The oversized island offers hidden storage and a bonus beverage fridge.

### Thoughtful Spaces

Add in the eat-in kitchen area and you have the perfect space for quiet family meals or entertaining friends!