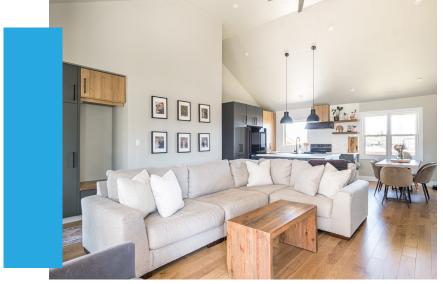

Step inside and be wowed by the sleek entryway and custom oak wood flooring throughout. The open-concept main living area checks all the boxes: a soaring vaulted ceiling, floating shelves, a gorgeous natural gas fireplace and, of course, the oversized windows bringing in natural light!

### Thoughtful Spaces

Add in the eat-in kitchen area and you have the perfect space for quiet family meals or entertaining friends!