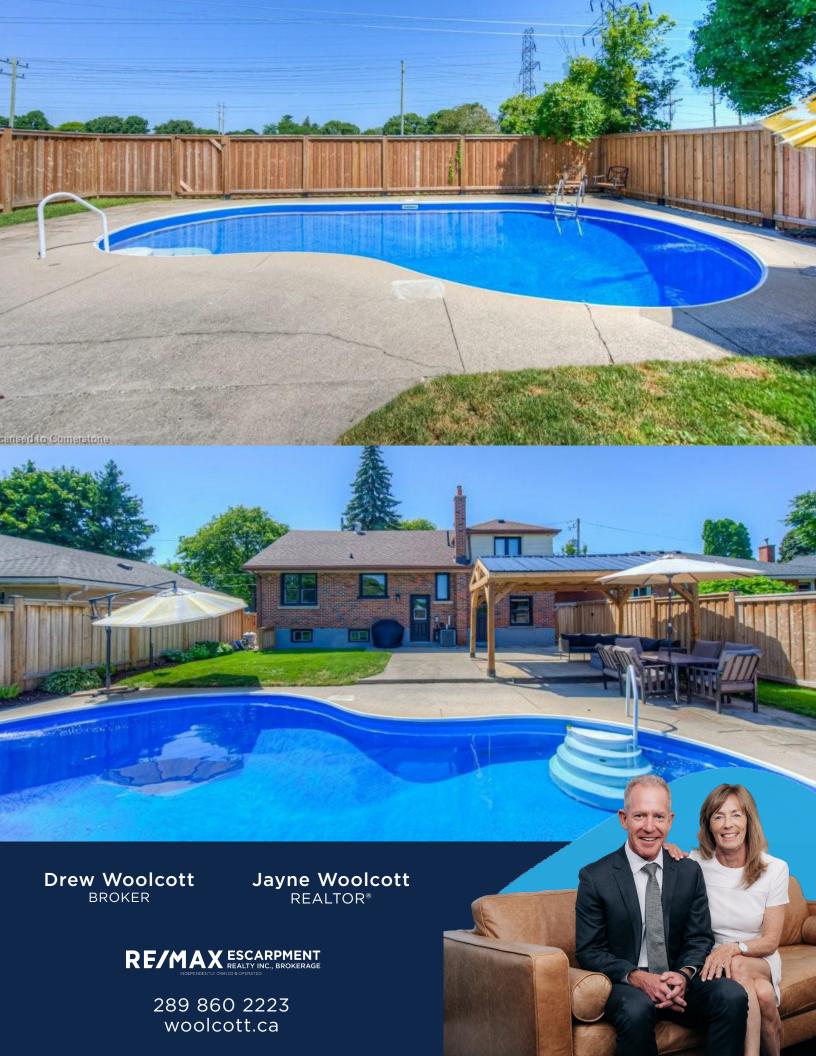

#### Don't be TOO LATE®

The fully finished basement offers a bedroom, a generous sized rec-room, a separate entrance and egress windows.

Outside, enjoy the completely private backyard (thanks to a new fence in 2023 and no rear neighbours). What better place to enjoy the inground pool with a brandnew liner (2024).