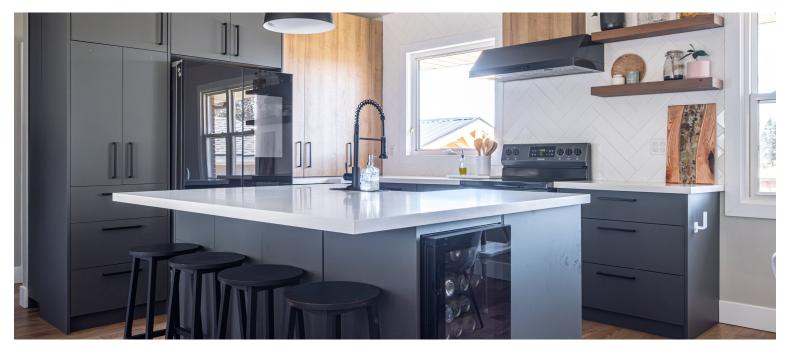

#### Picture Perfect

The kitchen is straight out of a magazine, with beautiful custom cabinetry, undermount farmhouse sink, quartz counters, drool-worthy fixtures and smart stainless-steel appliances. The oversized island offers hidden storage and a bonus beverage fridge.