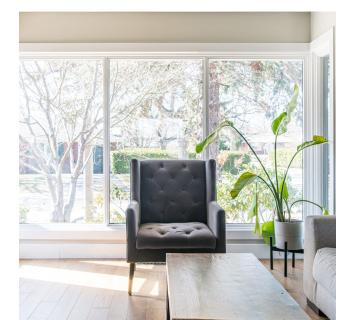

Step inside and be wowed by the sleek entryway and custom oak wood flooring throughout. The open-concept main living area checks all the boxes: a soaring vaulted ceiling, floating shelves, a gorgeous natural gas fireplace and, of course, the oversized windows bringing in natural light!