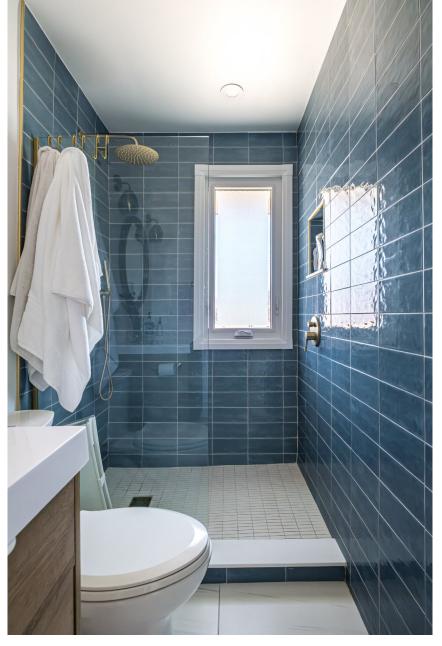

### Room to Grow

Upstairs, find three spacious bedrooms, each featuring large windows and modern accents. The three-piece bath offers plenty of storage, and the shower has it all - built-in niche, tasteful tile and a rain showerhead.