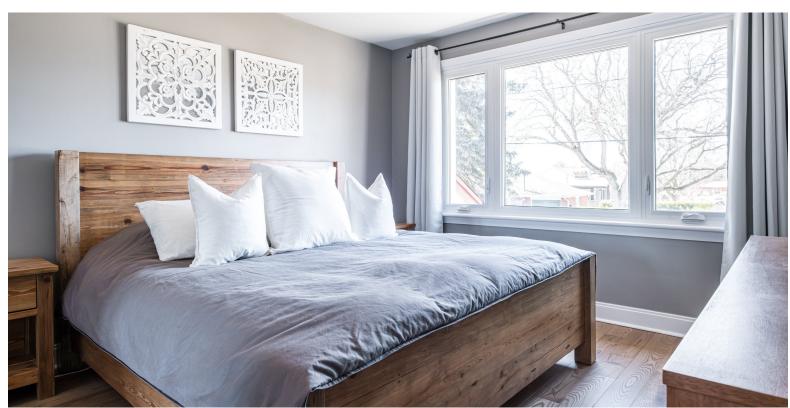

### Room to Grow

Upstairs, find three spacious bedrooms, each featuring large windows and modern accents. The three-piece bath offers plenty of storage, and the shower has it all - built-in niche, tasteful tile and a rain showerhead.