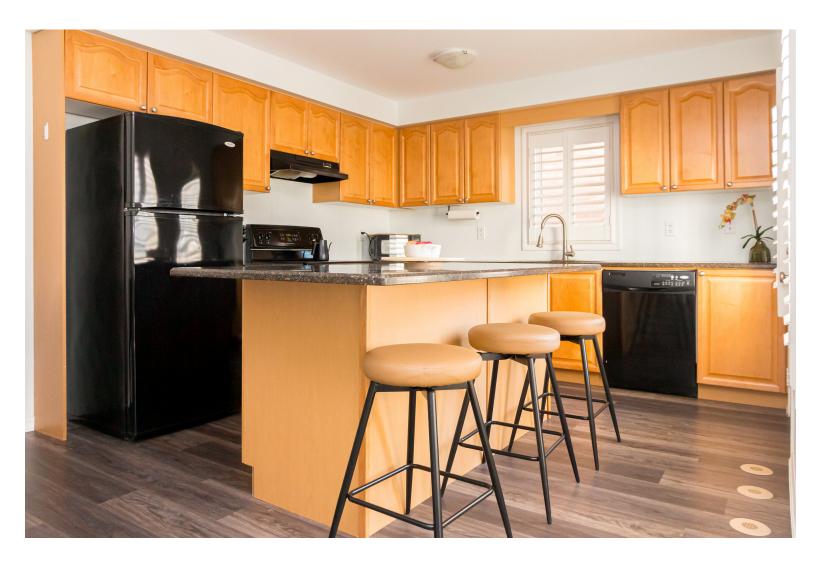

## **Great Living Space**

The open concept living area is flooded with natural light. The huge living room/dining room is perfect for entertaining and this leads to a modern eat-in kitchen with an island and ample storage. The family room is surrounded by windows and walks out to a huge open terrace.

#### **SECOND LEVEL**

Living/Dining Room  $21'1 \times 12'1$ Family Room  $16'4 \times 12'4$ Kitchen  $21'1 \times 12'5$ Bathroom 2 Piece