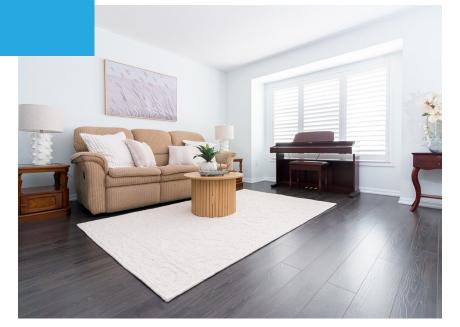

## **Great Living Space**

The open concept living area is flooded with natural light. The huge living room/dining room is perfect for entertaining and this leads to a modern eat-in kitchen with an island and ample storage. The family room is surrounded by windows and walks out to a huge open terrace.