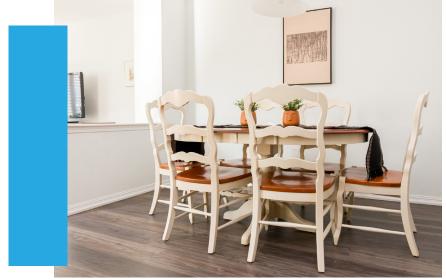

## **Great Living Space**

The open concept living area is flooded with natural light. The huge living room/dining room is perfect for entertaining and this leads to a modern eat-in kitchen with an island and ample storage. The family room is surrounded by windows and walks out to a huge open terrace.