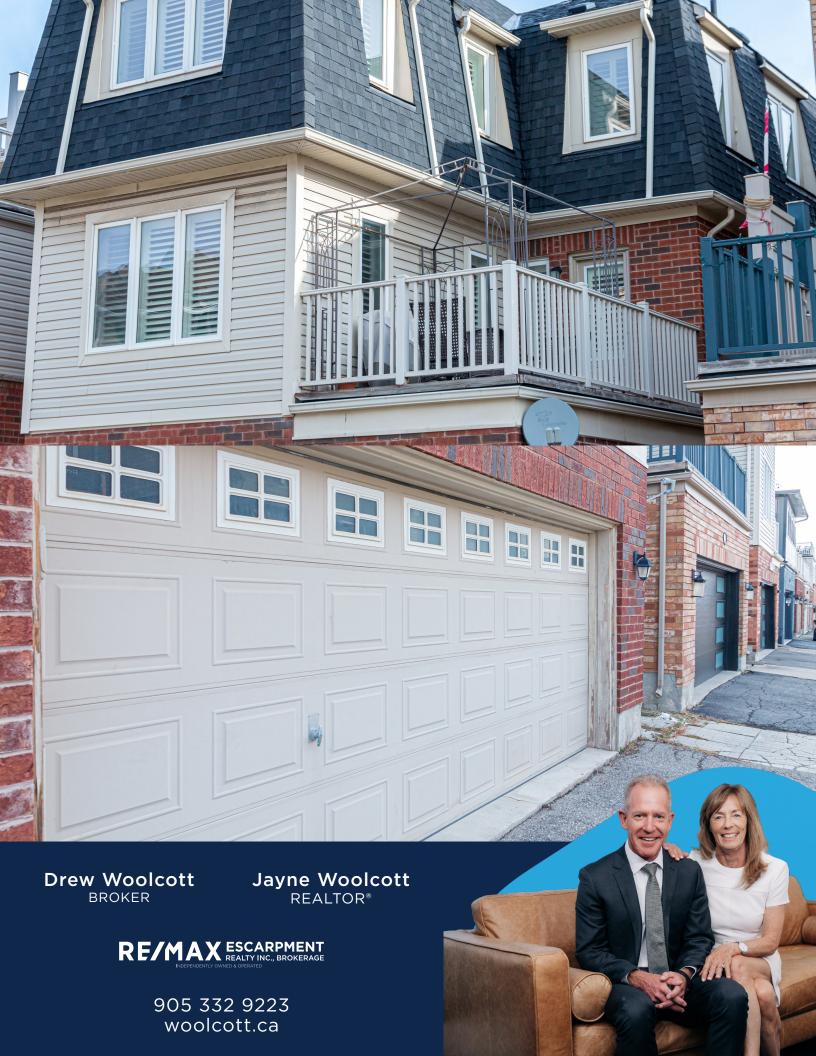

en with an island and ample storage. The family room is surrounded by windows and walks out to a huge open terrace.









### Private Retreat

Upstairs, you'll find a luxurious primary suite with huge ensuite bathroom (with a soaker tub!) and walk-in closet.





### Room to Grow

Completing the upper level are two more bedrooms, a full bathroom and a private den that works as a home office or a quiet reading space.







#### Room Measurements

#### **MAIN LEVEL**

Bedroom 13'7 x 9'10 Bathroom 3 Piece

#### **SECOND LEVEL**

Living/Dining Room  $21'1 \times 12'1$ Family Room  $16'4 \times 12'4$ Kitchen  $21'1 \times 12'5$ Bathroom 2 Piece

#### **THIRD LEVEL**

Primary Bedroom 12'4 x 15'7
Ensuite Bathroom 4 Piece
Bedroom 12'5 x 12'2
Bedroom 8'4 x 10'9
Den 8'4 x 12'9
Bathroom 3 Piece