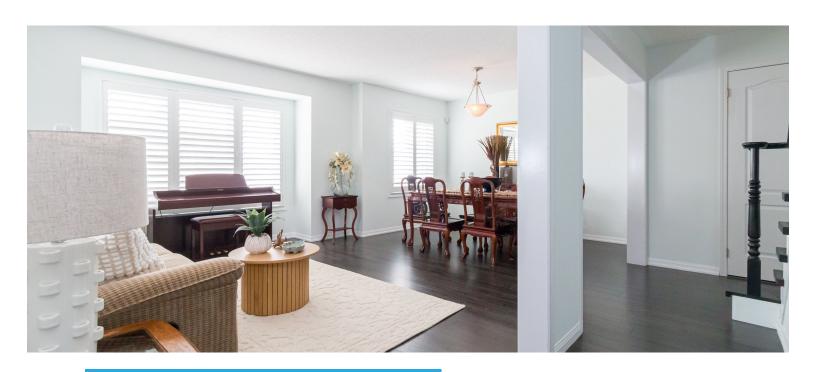

## **Great Living Space**

The open concept living area is flooded with natural light. The huge living room/dining room is perfect for entertaining and this leads to a modern eat-in kitchen with an island and ample storage. The family room is surrounded by windows and walks out to a huge open terrace.