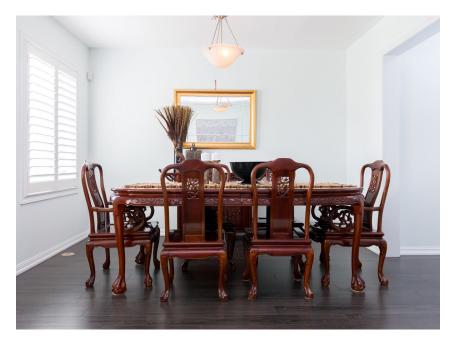

## **Great Living Space**

The open concept living area is flooded with natural light. The huge living room/dining room is perfect for entertaining and this leads to a modern eat-in kitchen with an island and ample storage. The family room is surrounded by windows and walks out to a huge open terrace.