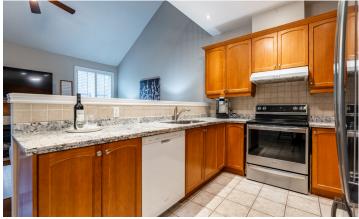

### Won't Last Long!

Discover this beautifully maintained home in the soughtafter Villages of Brantwell!

The eat-in kitchen opens to a good-sized family room with vaulted ceilings and a cozy fireplace, leading to a private patio.

#### **MAIN LEVEL**

Great Room 18'2" x 12'9"

Dinette 13'8" x 12'11"

Kitchen 10' x 9'

Primary Bedroom 16' x 13'

Ensuite 3 Piece

Bedroom 10' x 8'6"

Bathroom 2 Piece