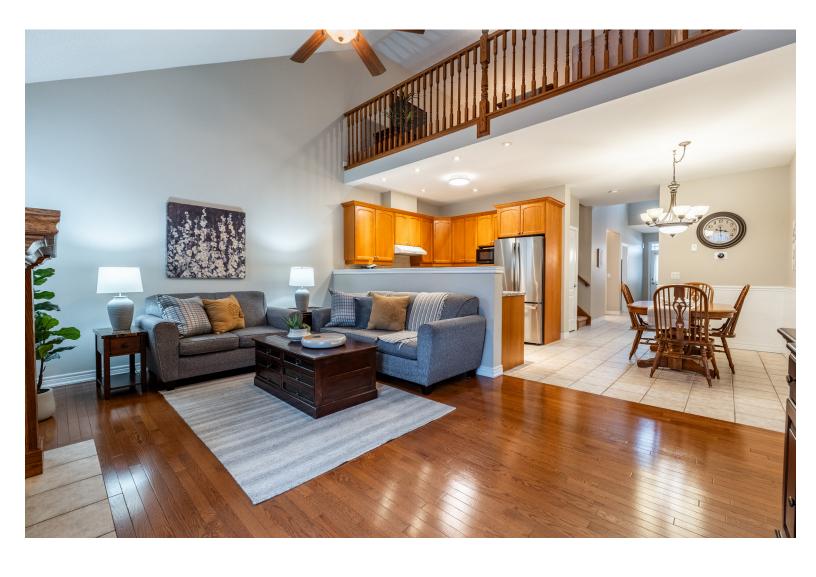

### Won't Last Long!

Discover this beautifully maintained home in the soughtafter Villages of Brantwell!

The eat-in kitchen opens to a good-sized family room with vaulted ceilings and a cozy fireplace, leading to a private patio.

#### **MAIN LEVEL**

Great Room 18'2" x 12'9"

Dinette 13'8" x 12'11"

Kitchen 10' x 9'

Primary Bedroom 16' x 13'

Ensuite 3 Piece

Bedroom 10' x 8'6"

Bathroom 2 Piece