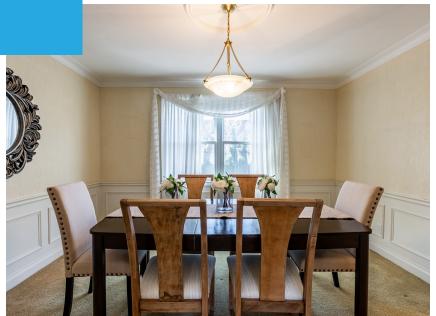

### Warm and Welcoming

The generous family room offers a comfortable space for relaxation, while the separate dining area and inviting living room provide the perfect backdrop for gatherings and special occasions.