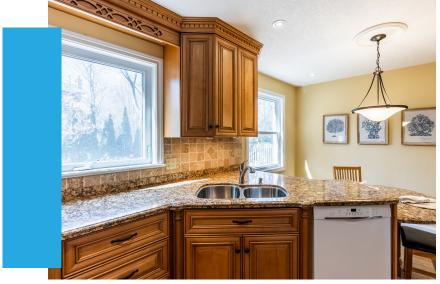

As you enter, discover an updated kitchen ideal for cooking and entertaining, along with gleaming hardwood floors in excellent condition, hidden beneath the carpeting throughout.