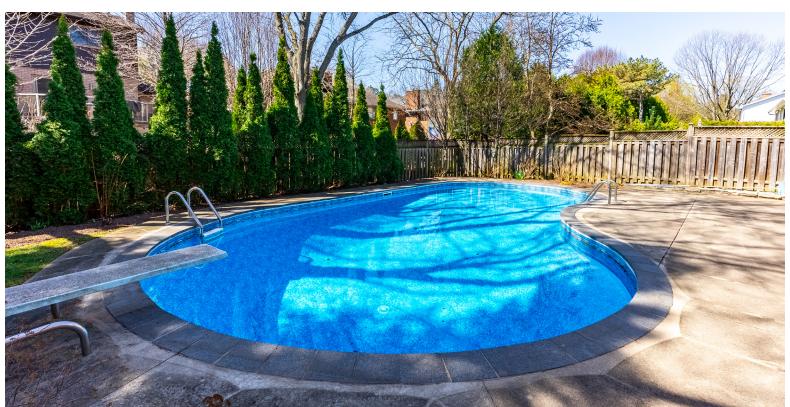

#### **Outdoor Oasis**

Outside, the private backyard offers a tranquil oasis, highlighted by a stunning inground pool framed by mature trees and lush landscaping - perfect for relaxing or entertaining outdoors.