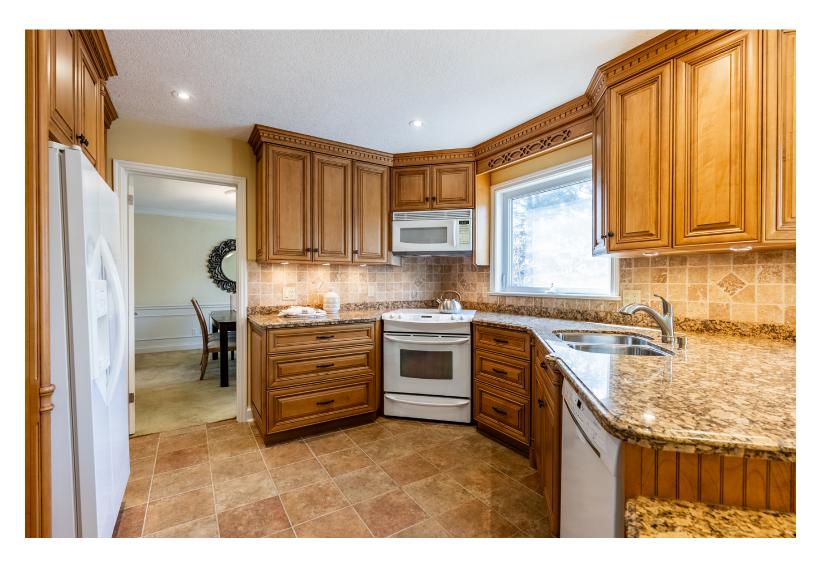

As you enter, discover an updated kitchen ideal for cooking and entertaining, along with gleaming hardwood floors in excellent condition, hidden beneath the carpeting throughout.