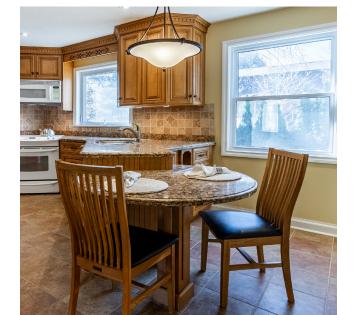

As you enter, discover an updated kitchen ideal for cooking and entertaining, along with gleaming hardwood floors in excellent condition, hidden beneath the carpeting throughout.

### Warm and Welcoming

The generous family room offers a comfortable space for relaxation, while the separate dining area and inviting living room provide the perfect backdrop for gatherings and special occasions.