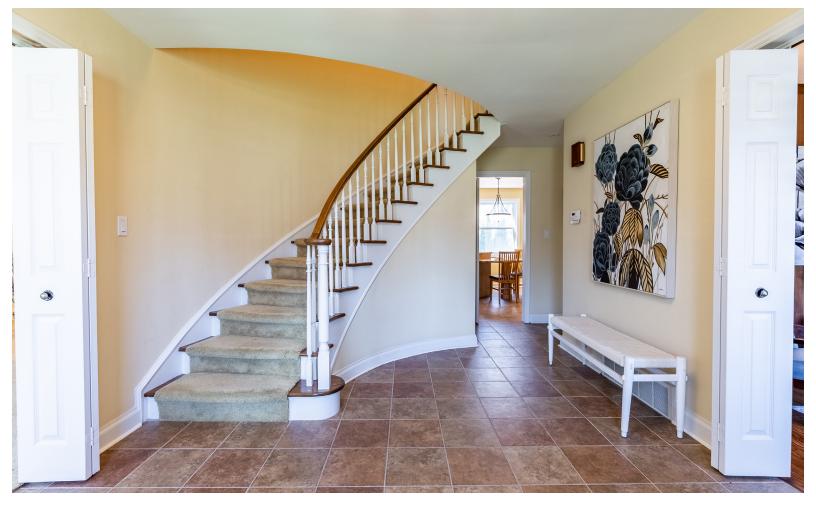

As you enter, discover an updated kitchen ideal for cooking and entertaining, along with gleaming hardwood floors in excellent condition, hidden beneath the carpeting throughout.