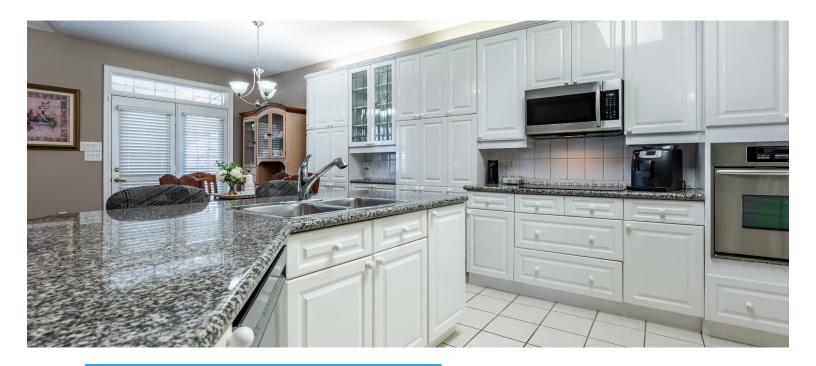

# Ideal for Entertaining

The large kitchen is a highlight with ample cabinets and counter space for meal prep plus a large island with a sink.