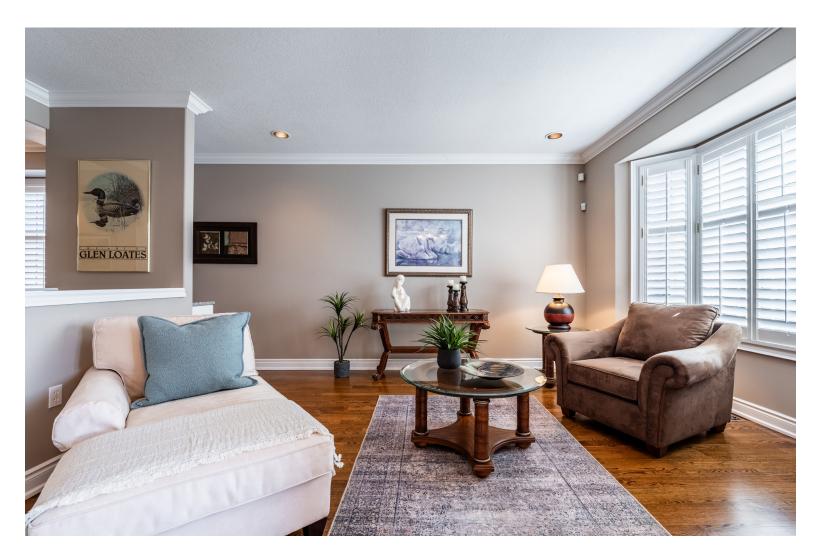

## Natural Charm

The kitchen is open to the family room where you can relax by the gas fireplace. Hardwood floors, crown molding and California shutters are sure to impress!