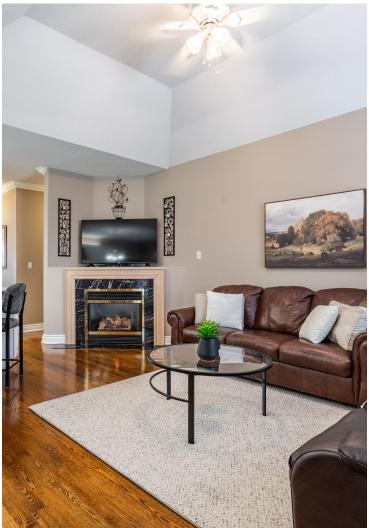

## Natural Charm

The kitchen is open to the family room where you can relax by the gas fireplace. Hardwood floors, crown molding and California shutters are sure to impress!