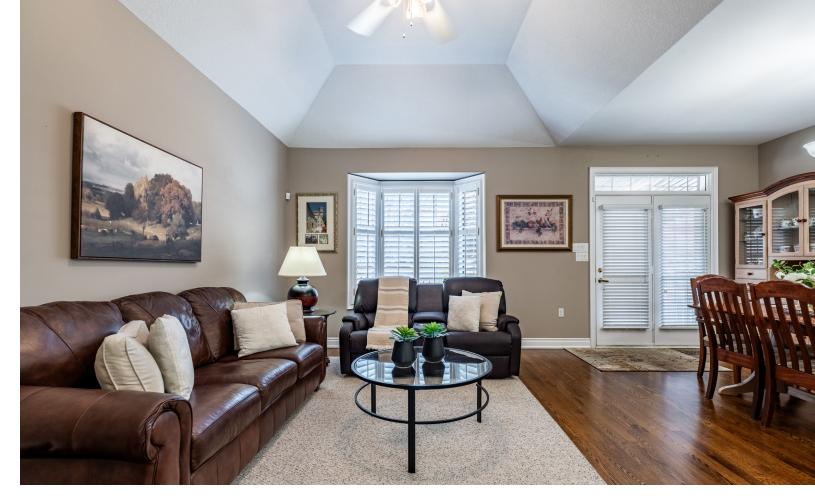

## Natural Charm

The kitchen is open to the family room where you can relax by the gas fireplace. Hardwood floors, crown molding and California shutters are sure to impress!