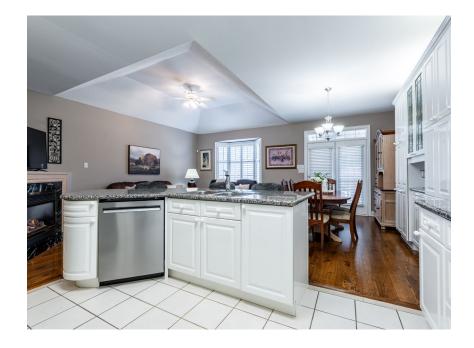

# Ideal for Entertaining

The large kitchen is a highlight with ample cabinets and counter space for meal prep plus a large island with a sink.

## Natural Charm

The kitchen is open to the family room where you can relax by the gas fireplace. Hardwood floors, crown molding and California shutters are sure to impress!