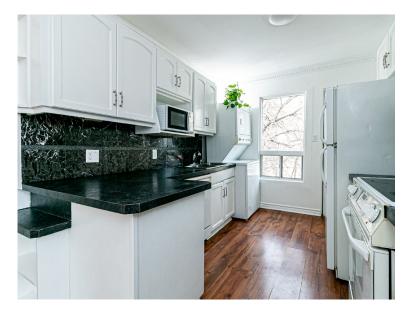

# WOOLCOTT REAL ESTATE

Welcome to this Charming Corktown duplex with incredible income potential. This all brick beautifully maintained 2.5-storey duplex is ideally situated on the border of Hamilton's vibrant Corktown and Stinson neighbourhoods. Offering over 1,647 square feet of well-designed living space, this home is a standout opportunity for investors or savvy buyers looking to live in one unit and rent the other. The main floor unit boasts a bright open-concept layout with a large living, dining and kitchen area. A spacious bedroom and a four-piece bathroom provide the perfect balance of comfort and privacy. The in-suite laundry is located on the spacious lower level for your own convenience. Upstairs, the second unit is two levels and is full of natural light! Featuring an eat-in kitchen with a cozy living room, a four-piece bathroom and in-suite laundry complete this unit. The second level offers two sunny bedrooms with generous closet space – perfect for tenants or extended family. Also enjoy access to the private backyard garden oasis through the first level on this unit. This meticulously cared-for property features separate hydro meters, fresh paint throughout and a list of thoughtful updates in 2022, including new flashing, fascia, exterior doors, stair reinforcement and more.

### **MAIN LEVEL**

Foyer 3.10" x 13'1" Living Room 12' x 10'11" Kitchen 11'10" x 10'7" Bedroom 10'11" x 10'