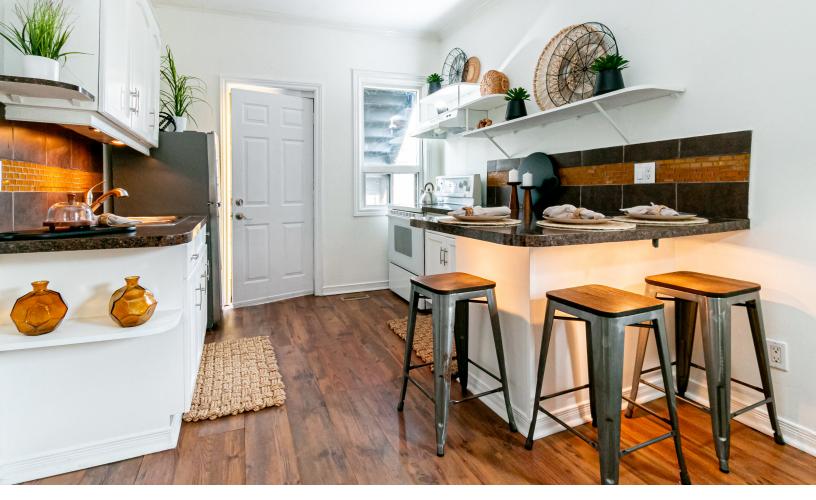

# WOOLCOTT REAL ESTATE

Welcome to this Charming Corktown duplex with incredible income potential. This all brick beautifully maintained 2.5-storey duplex is ideally situated on the border of Hamilton's vibrant Corktown and Stinson neighbourhoods. Offering over 1,647 square feet of well-designed living space, this home is a standout opportunity for investors or savvy buyers looking to live in one unit and rent the other. The main floor unit boasts a bright open-concept layout with a large living, dining and kitchen area. A spacious bedroom and a four-piece bathroom provide the perfect balance of comfort and privacy. The in-suite laundry is located on the spacious lower level for your own convenience. Upstairs, the second unit is two levels and is full of natural light! Featuring an eat-in kitchen with a cozy living room, a four-piece bathroom and in-suite laundry complete this unit. The second level offers two sunny bedrooms with generous closet space – perfect for tenants or extended family. Also enjoy access to the private backyard garden oasis through the first level on this unit. This meticulously cared-for property features separate hydro meters, fresh paint throughout and a list of thoughtful updates in 2022, including new flashing, fascia, exterior doors, stair reinforcement and more.

#### **UPPER LEVEL**

Living Room 14'9" x 9'6" Dining Room 8'7" x 7'6" Kitchen 8'7" x 14'6"