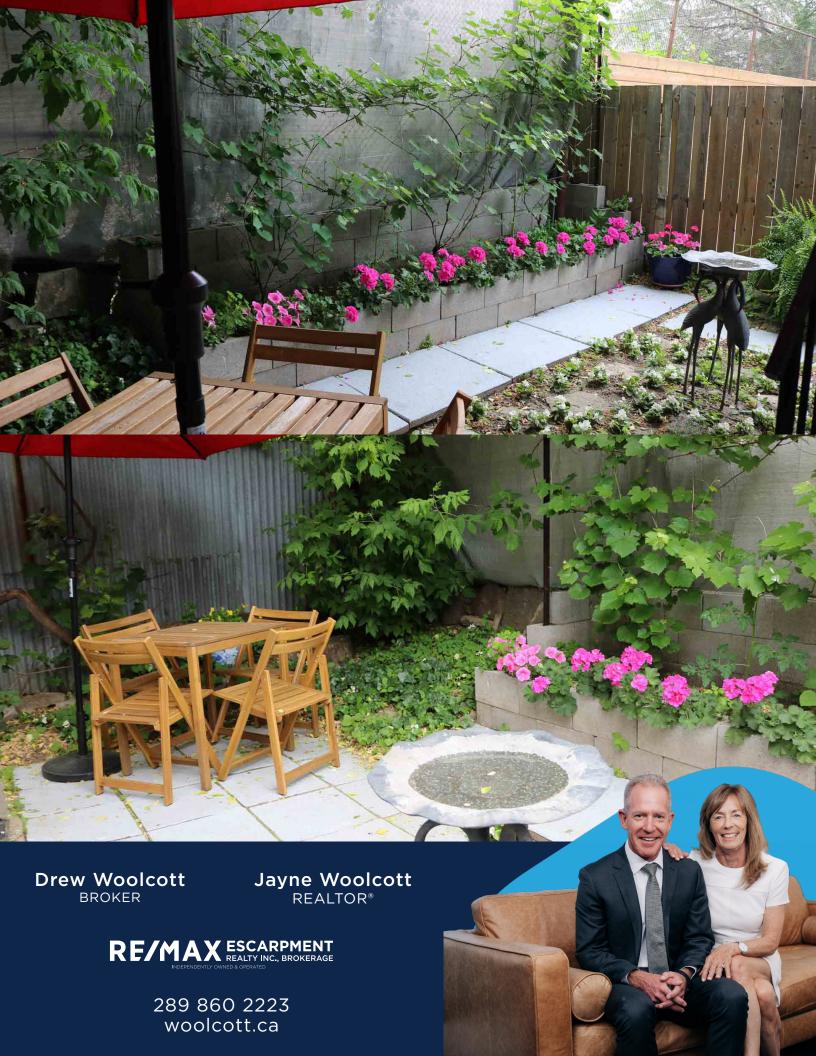

# WOOLCOTT REAL ESTATE

Welcome to this Charming Corktown duplex with incredible income potential. This all brick beautifully maintained 2.5-storey duplex is ideally situated on the border of Hamilton's vibrant Corktown and Stinson neighbourhoods. Offering over 1,647 square feet of well-designed living space, this home is a standout opportunity for investors or savvy buyers looking to live in one unit and rent the other. The main floor unit boasts a bright open-concept layout with a large living, dining and kitchen area. A spacious bedroom and a four-piece bathroom provide the perfect balance of comfort and privacy. The in-suite laundry is located on the spacious lower level for your own convenience. Upstairs, the second unit is two levels and is full of natural light! Featuring an eat-in kitchen with a cozy living room, a four-piece bathroom and in-suite laundry complete this unit. The second level offers two sunny bedrooms with generous closet space – perfect for tenants or extended family. Also enjoy access to the private backyard garden oasis through the first level on this unit. This meticulously cared-for property features separate hydro meters, fresh paint throughout and a list of thoughtful updates in 2022, including new flashing, fascia, exterior doors, stair reinforcement and more.