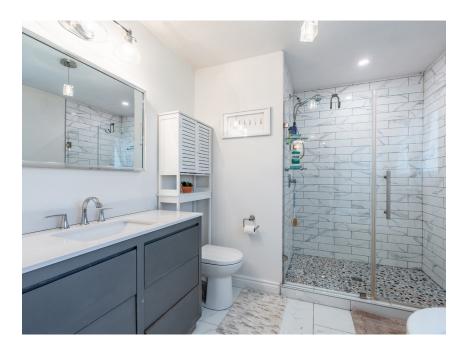

#### **MAIN LEVEL**

 Living Room
 19' X 10'4"

 Dining Room
 13'2" X 10'4"

 Kitchen
 14'7" X 9'7"

 Primary Bed
 12'3" X 11'8"

 Ensuite
 4 Piece

 Bedroom
 12'6" X 11'7"

 Bathroom
 4 Piece