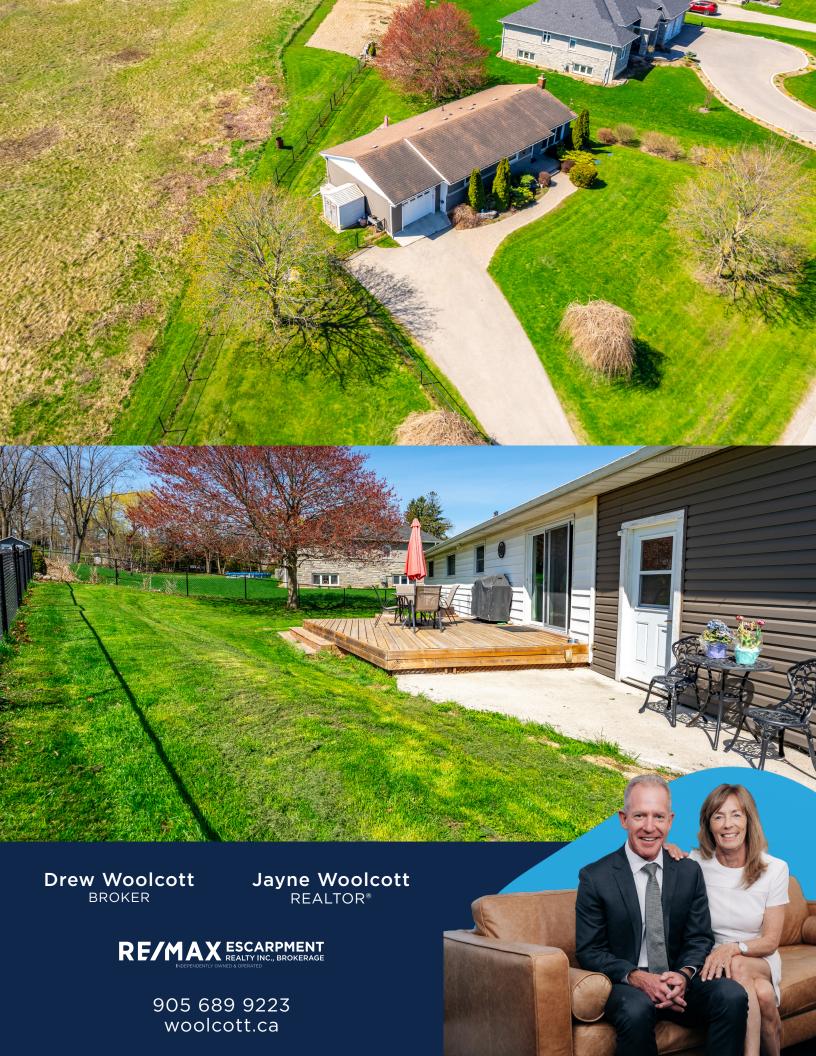

#### Rural Living, Refined

Experience the perfect blend of rural charm and modern comfort in this beautifully updated bungalow, featuring 1,244 square feet of thoughtfully designed main floor living space. Complete with 3 spacious bedrooms, 3 bathrooms, a single car garage, and a large driveway that accommodates up to 4 additional vehicles. Enjoy the open-concept kitchen with granite countertops, perfect for entertaining and everyday living.

#### Space to Unwind

Set on a picturesque rural lot, the property provides privacy and serene surroundings while still being just minutes from everyday essentials. Whether you're hosting friends or enjoying a quiet evening outdoors, this home offers the space and setting to make it yours.