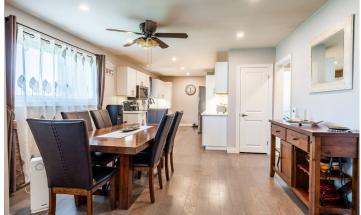

#### Rural Living, Refined

Experience the perfect blend of rural charm and modern comfort in this beautifully updated bungalow, featuring 1,244 square feet of thoughtfully designed main floor living space. Complete with 3 spacious bedrooms, 3 bathrooms, a single car garage, and a large driveway that accommodates up to 4 additional vehicles. Enjoy the open-concept kitchen with granite countertops, perfect for entertaining and everyday living.

#### **MAIN LEVEL**

 Living Room
 19' X 10'4"

 Dining Room
 13'2" X 10'4"

 Kitchen
 14'7" X 9'7"

 Primary Bed
 12'3" X 11'8"

 Ensuite
 4 Piece

 Bedroom
 12'6" X 11'7"

 Bathroom
 4 Piece