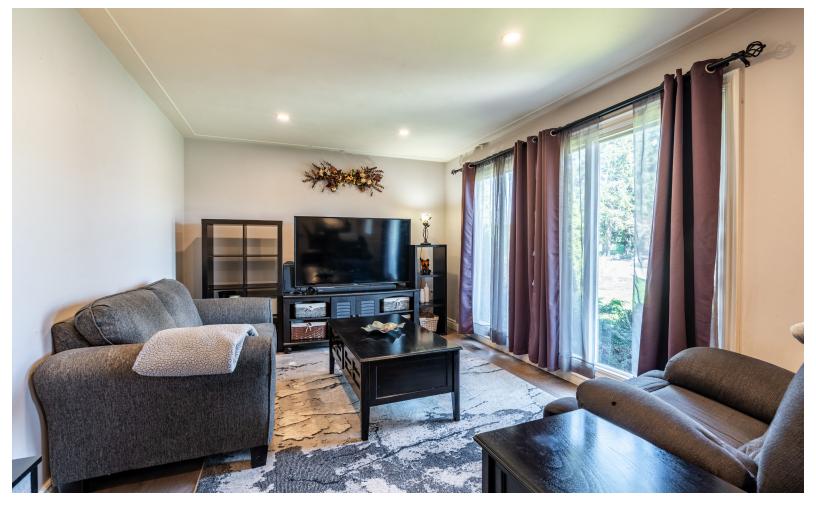

#### Rural Living, Refined

Experience the perfect blend of rural charm and modern comfort in this beautifully updated bungalow, featuring 1,244 square feet of thoughtfully designed main floor living space. Complete with 3 spacious bedrooms, 3 bathrooms, a single car garage, and a large driveway that accommodates up to 4 additional vehicles. Enjoy the open-concept kitchen with granite countertops, perfect for entertaining and everyday living.

#### **MAIN LEVEL**

 Living Room
 19' X 10'4"

 Dining Room
 13'2" X 10'4"

 Kitchen
 14'7" X 9'7"

 Primary Bed
 12'3" X 11'8"

 Ensuite
 4 Piece

 Bedroom
 12'6" X 11'7"

 Bathroom
 4 Piece