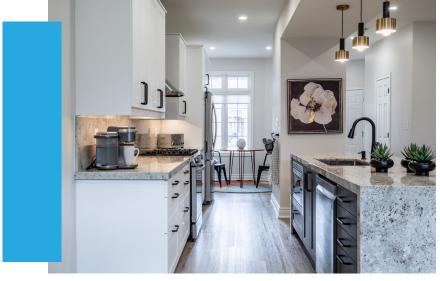

The large open concept kitchen is ideal for entertaining, featuring granite countertops, an island with breakfast bar seating, and seamless flow into the large dining room.

### Bright & Airy

The large dining room and bright living room complete with LED pot lights and a cozy gas fireplace provide the perfect space to relax and unwind.

You'll enjoy the luxury vinyl plank flooring that is featured throughout the home.