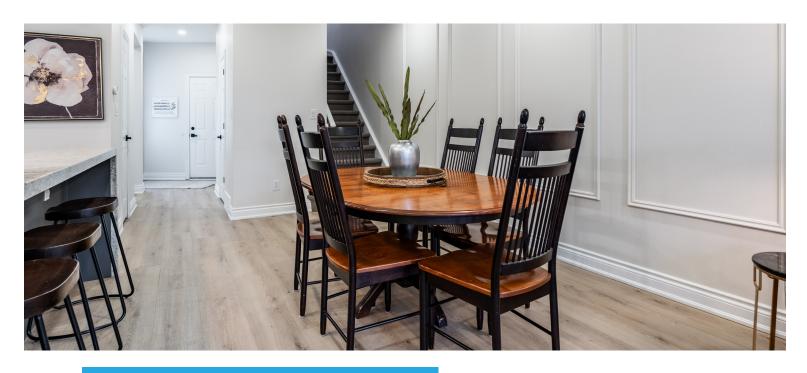

### Bright & Airy

The large dining room and bright living room complete with LED pot lights and a cozy gas fireplace provide the perfect space to relax and unwind.

You'll enjoy the luxury vinyl plank flooring that is featured throughout the home.