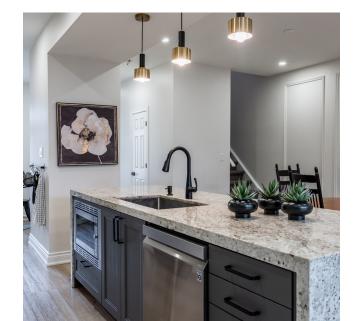

The large open concept kitchen is ideal for entertaining, featuring granite countertops, an island with breakfast bar seating, and seamless flow into the large dining room.