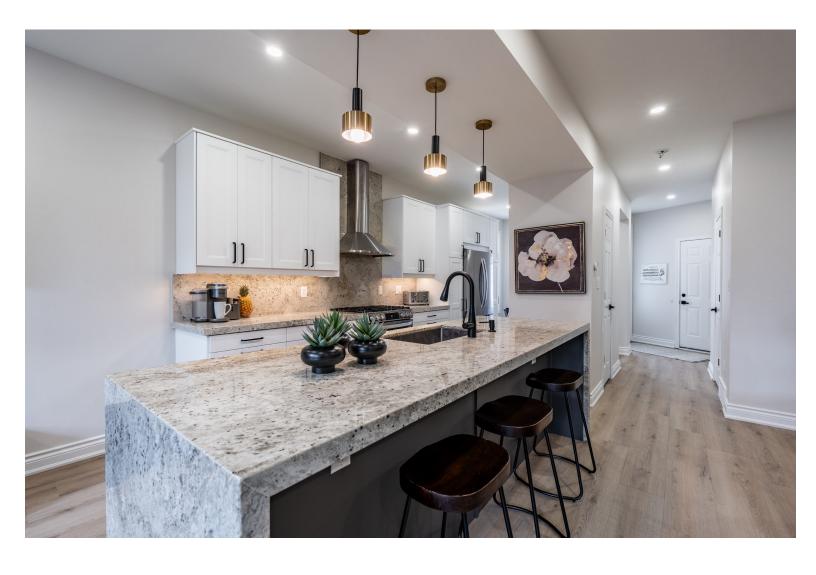

The large open concept kitchen is ideal for entertaining, featuring granite countertops, an island with breakfast bar seating, and seamless flow into the large dining room.