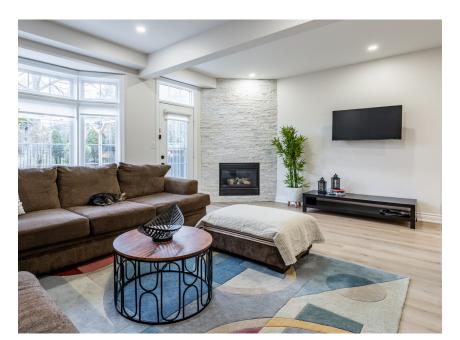

### Bright & Airy

The large dining room and bright living room complete with LED pot lights and a cozy gas fireplace provide the perfect space to relax and unwind.

You'll enjoy the luxury vinyl plank flooring that is featured throughout the home.