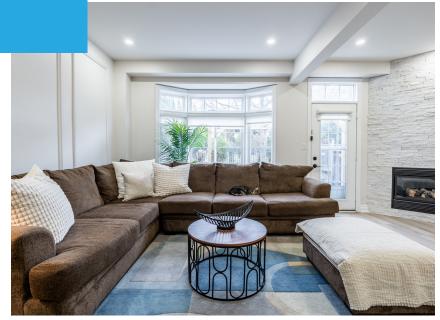

### Bright & Airy

The large dining room and bright living room complete with LED pot lights and a cozy gas fireplace provide the perfect space to relax and unwind.

You'll enjoy the luxury vinyl plank flooring that is featured throughout the home.