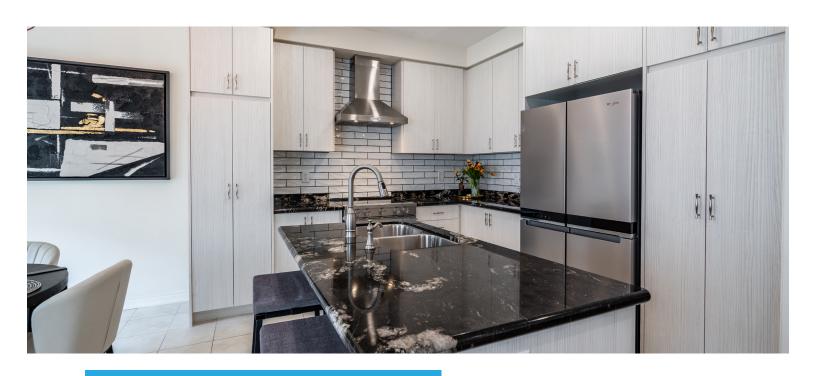

#### Granite & Gourmet

At the heart of it all is a gorgeous, upgraded kitchen featuring granite countertops, a large center island with a breakfast bar, a double pantry, stylish backsplash and top-quality stainless steel appliances – ideal for cooking and gathering.