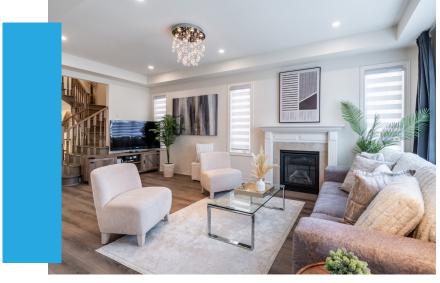

#### Modern Meets Bright

Step into 1,975 sq ft of beautifully upgraded living space that effortlessly blends modern design with everyday comfort. From the moment you walk in, you'll notice the soaring 9-foot ceilings on both levels, the modern laminate floors and the natural light pouring in – creating a bright, open and welcoming atmosphere.

The thoughtfully designed open-concept layout makes this home perfect for entertaining or simply enjoying family time.

1,987 Sq. Ft. \$6,134 / 2024 \$4 \$2+1