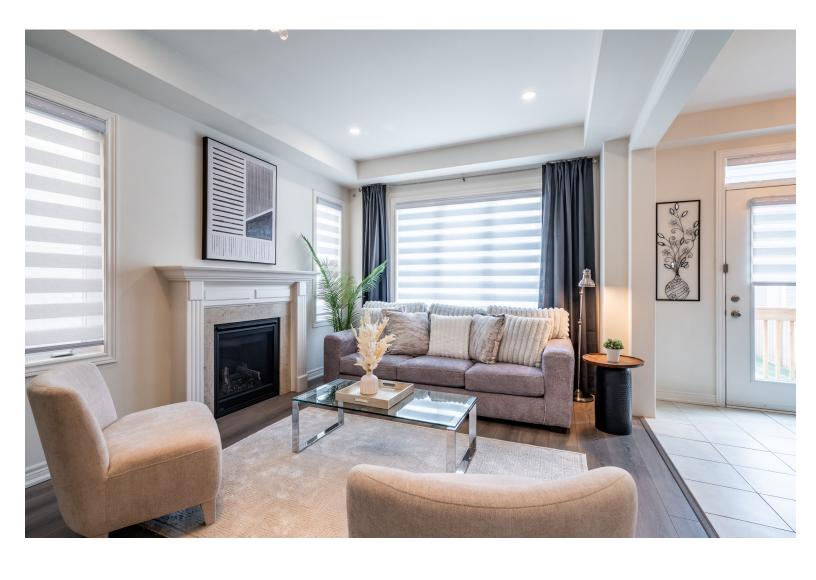

#### Modern Meets Bright

Step into 1,975 sq ft of beautifully upgraded living space that effortlessly blends modern design with everyday comfort. From the moment you walk in, you'll notice the soaring 9-foot ceilings on both levels, the modern laminate floors and the natural light pouring in – creating a bright, open and welcoming atmosphere.

The thoughtfully designed open-concept layout makes this home perfect for entertaining or simply enjoying family time.

1,987 Sq. Ft. \$6,134 / 2024 \$4 \$2+1