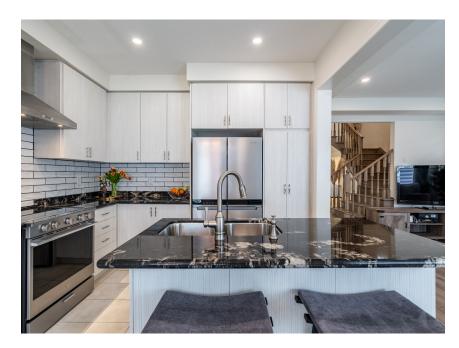

#### Granite & Gourmet

At the heart of it all is a gorgeous, upgraded kitchen featuring granite countertops, a large center island with a breakfast bar, a double pantry, stylish backsplash and top-quality stainless steel appliances – ideal for cooking and gathering.