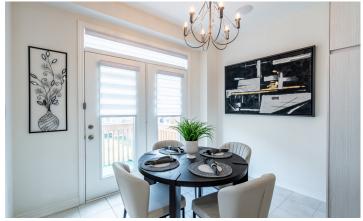

#### Granite & Gourmet

At the heart of it all is a gorgeous, upgraded kitchen featuring granite countertops, a large center island with a breakfast bar, a double pantry, stylish backsplash and top-quality stainless steel appliances – ideal for cooking and gathering.