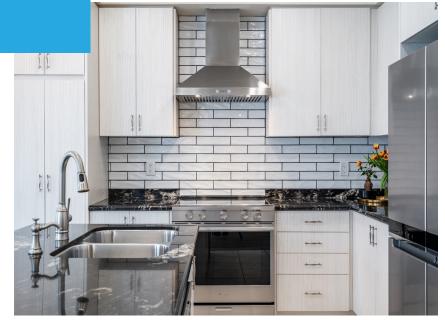

#### Granite & Gourmet

At the heart of it all is a gorgeous, upgraded kitchen featuring granite countertops, a large center island with a breakfast bar, a double pantry, stylish backsplash and top-quality stainless steel appliances – ideal for cooking and gathering.