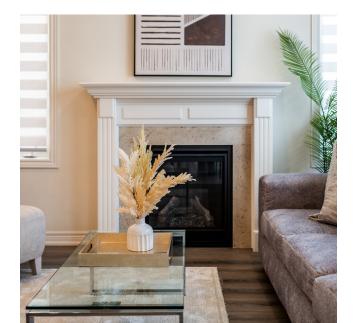

#### Modern Meets Bright

Step into 1,975 sq ft of beautifully upgraded living space that effortlessly blends modern design with everyday comfort. From the moment you walk in, you'll notice the soaring 9-foot ceilings on both levels, the modern laminate floors and the natural light pouring in – creating a bright, open and welcoming atmosphere.

The thoughtfully designed open-concept layout makes this home perfect for entertaining or simply enjoying family time.

1,987 Sq. Ft. \$6,134 / 2024 \$4 \$2+1